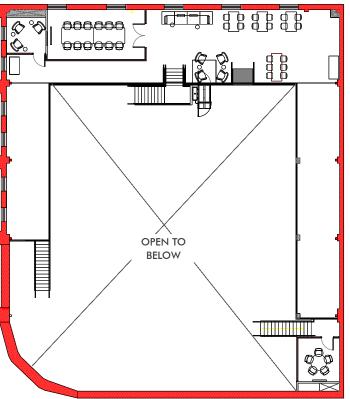

## **Space Profile**

**Premises** ±11,317 SF

**Rental Rate** \$4.35 PSF, MG

**Availability** Immediately

**Term** Through August 31, 2023

Parking 11 Reserved spaces (free of

charge) and additional parking

available

## Map



#### **Features**

- Stand-alone creative office
- Beautifully restored and renovated bow truss building
- Prime, high-visible corner location
- COVID-19 friendly, no elevators or shared areas



### For More Information

### **Marc Bretter**

310.943.5141 direct 310.351.0481 mobile mbretter@cresa.com BRE# 01819443

#### **Griffin Farriss**

213.430.2455 direct 561.676.2601 mobile gfarriss@cresa.com BRE# 01939767

515 South Flower Street, Suite 3000, Los Angeles, CA 90071





# **GROUND FLOOR - ±8,517 SF**

# **MEZZANINE - ±2,800 SF**





## **Interior Photos**





## **For More Information**

#### **Marc Bretter**

310.943.5141 direct 310.351.0481 mobile mbretter@cresa.com BRE# 01819443

### **Griffin Farriss**

213.430.2455 direct 561.676.2601 mobile gfarriss@cresa.com BRE# 01939767



# **Interior Photos**







# **For More Information**

### **Marc Bretter**

310.943.5141 direct 310.351.0481 mobile mbretter@cresa.com BRE# 01819443

## **Griffin Farriss**

213.430.2455 direct 561.676.2601 mobile gfarriss@cresa.com BRE# 01939767