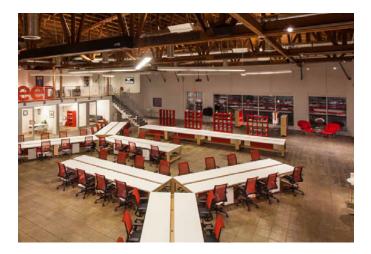

## **Space Profile**

**Premises** ±11,317 SF

**Rental Rate** \$4.35 PSF, MG

**Availability** Immediately

**Term** Through August 31, 2023

Parking 11 Reserved spaces (free of

charge) and additional parking

available

## Map



#### **Features**

- Stand-alone creative office
- Beautifully restored and renovated bow truss building
- Prime, high-visible corner location
- COVID-19 friendly, no elevators or shared areas



### For More Information

### **Marc Bretter**

310.943.5141 direct 310.351.0481 mobile mbretter@cresa.com BRE# 01819443

#### **Griffin Farriss**

213.430.2455 direct 561.676.2601 mobile gfarriss@cresa.com BRE# 01939767

515 South Flower Street, Suite 3000, Los Angeles, CA 90071





# **GROUND FLOOR - ±8,517 SF**

# **MEZZANINE - ±2,800 SF**





## **Interior Photos**





## **For More Information**

#### **Marc Bretter**

310.943.5141 direct 310.351.0481 mobile mbretter@cresa.com BRE# 01819443

### **Griffin Farriss**

213.430.2455 direct 561.676.2601 mobile gfarriss@cresa.com BRE# 01939767



# **Interior Photos**







# **For More Information**

### **Marc Bretter**

310.943.5141 direct 310.351.0481 mobile mbretter@cresa.com BRE# 01819443

## **Griffin Farriss**

213.430.2455 di