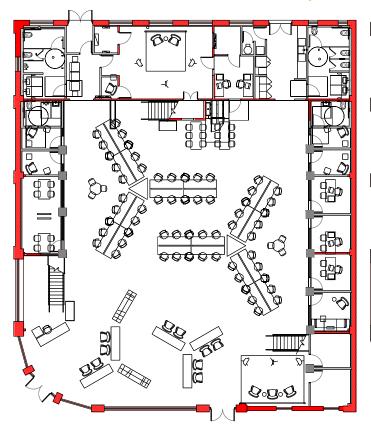

## **Space Profile**

**Premises** ±11,317 SF

**Rental Rate** \$4.35 PSF, MG

**Availability** Immediately

**Term** Through August 31, 2023

Parking 11 Reserved spaces (free of

charge) and additional parking

available

## Map



#### **Features**

- Stand-alone creative office
- Beautifully restored and renovated bow truss building
- Prime, high-visible corner location
- COVID-19 friendly, no elevators or shared areas



### For More Information

### **Marc Bretter**

310.943.5141 direct 310.351.0481 mobile mbretter@cresa.com BRE# 01819443

#### **Griffin Farriss**

213.430.2455 direct 561.676.2601 mobile gfarriss@cresa.com BRE# 01939767

515 South Flower Street, Suite 3000, Los Angeles, CA 90071





# **GROUND FLOOR - ±8,517 SF**

# **MEZZANINE - ±2,800 SF**





## **Interior Photos**





## **For More Information**

#### **Marc Bretter**

310.943.5141 direct 310.351.0481 mobile mbretter@cresa.com BRE# 01819443

### **Griffin Farriss**

213.430.2455 direct 561.676.2601 mobile gfarriss@cresa.com BRE# 01939767



# **Interior Photos**







# **For More Information**

### **Marc Bretter**

310.943.5141 direct 310.351.0481 mobile mbretter@cresa.com BRE# 01819443

## **Griffin Farriss**

213.430.2455 direct 561.676.2601 mobile gfarriss@cresa.com BRE# 01939767