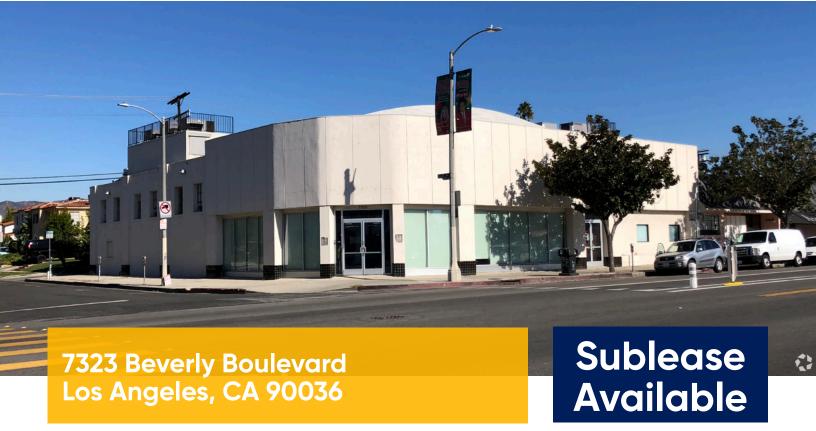

## **Space Profile**

**Premises** ±11,317 SF

**Rental Rate** \$4.35 PSF, MG

**Availability** Immediately

**Term** Through August 31, 2023

Parking 11 Reserved spaces (free of

charge) and additional parking

available

#### **Features**

- Stand-alone creative office
- Beautifully restored and renovated bow truss building
- Prime, high-visible corner location
- COVID-19 friendly, no elevators or shared areas