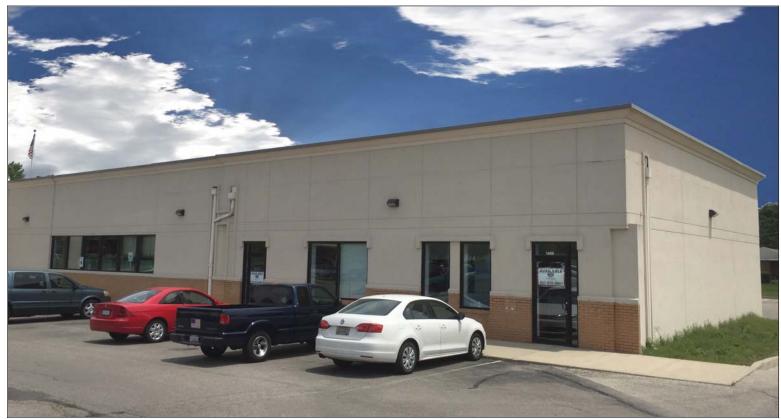

## **FOR LEASE** 1488 FORRER BLVD.

Kettering, Ohio 45420

- 2,500 SF office space available for lease in single-story, multi-tenant building
- **EXCELLENT KETTERING LOCATION** on Forrer Blvd. between Woodman Drive and Smithville Rd.
- CO-TENANCY WITH US POST OFFICE BRANCH
- **SPACE CONFIGURATION FEATURES** private entrance, private offices, open space, reception area, conference room, kitchenette
- CENTRAL TO DENSE POPULATION BASE
- CONVENIENT TO/FROM US 35, Kettering, Dayton, Belmont, Oakwood
- AMPLE PARKING
- AGGRESSIVE LEASE RATES