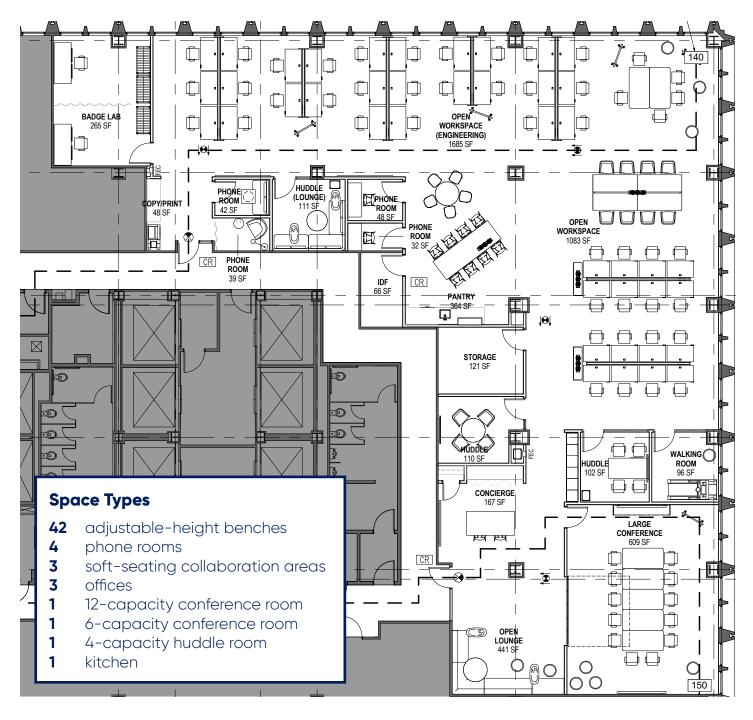

exposed ceilings
- Furniture available
- Expansive Charles River and Cambridge views
- Close proximity to MBTA Government Center, Bowdoin and Charles/MGH stations

### For More Information

Cresa 280 Congress Street Floor 10 Boston, MA 02210 cresa.com



Matt Harvey 617.758.6003 mharvey@cresa.com

Derek Losi 617.758.6021 dlosi@cresa.com



Andrew Orpik 617.758.6077 aorpik@cresa.com



Even though obtained from sources deemed reliable, no warranty or representation, express or implied, is made as to the accuracy of the information herein, and it is subject to errors, omissions, change of price, rental or other conditions, withdrawal without notice, and to any special listing conditions imposed by our principals.



### 100 Cambridge Street Boston, Massachusetts

#### 13th Floor - 7,733 SF



### **For More Information**

Cresa 280 Congress Street, Floor 10 Boston, MA 02210 cresa.com



Matt Harvey 617.758.6003 mharvey@cresa.com



Derek Losi 617.758.6021 dlosi@cresa.com



Andrew Orpik 617.758.6077 aorpik@cresa.com



### 100 Cambridge Street Boston, Massachusetts

### 13th Floor - 7,733 SF



### For More Information

Cresa 280 Congress Street, Floor 10 Boston, MA 02210 cresa.com



Matt Harvey 617.758.6003 mharvey@cresa.com



Derek Losi 617.758.6021 dlosi@cresa.com



Andrew Orpik 617.758.6077 aorpik@cresa.com