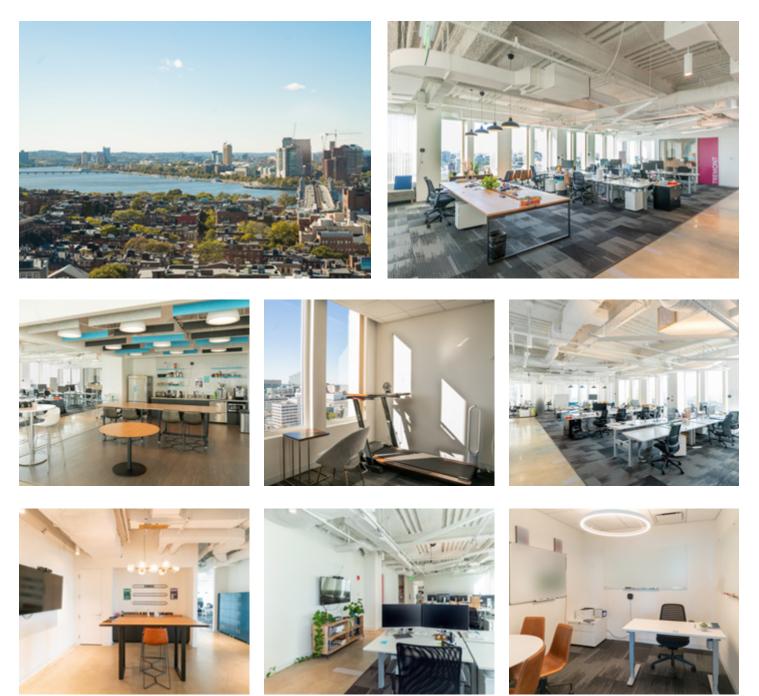

### **Features**

- Open plan with exposed ceilings
- Furniture available
- Expansive Charles River and Cambridge views
- Close proximity to MBTA Government Center, Bowdoin and Charles/MGH stations