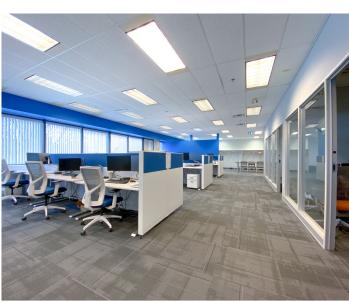

#### **Features**

- 61 height adjustable bench style workstations and 6 enclosed offices
- Small and medium sized meeting rooms
- Within short walking distance of public transportation
- In-Suite kitchen and eating area
- \*\*Short term, turnkey lease available will consider temporary uses for as short as 1 year

**3rd Floor - Workstations** 