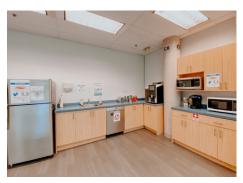

#### **Features**

- 61 height adjustable bench style workstations and 6 enclosed offices
- Small and medium sized meeting rooms
- Within short walking distance of public transportation
- In-Suite kitchen and eating area
- \*\*Short term, turnkey lease available will consider temporary uses for as short as 1 year