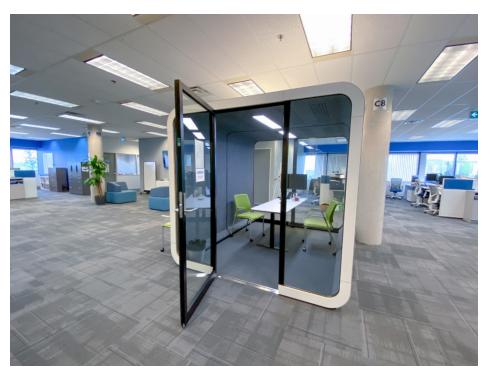

#### **Features**

- 61 height adjustable bench style workstations and 6 enclosed offices
- Small and medium sized meeting rooms
- Within short walking distance of public transportation
- In-Suite kitchen and eating area
- \*\*Short term, turnkey lease available will consider temporary uses for as short as 1 year