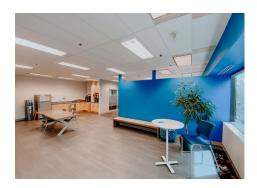

#### **Features**

- 61 height adjustable bench style workstations and 6 enclosed offices
- Small and medium sized meeting rooms
- Within short walking distance of public transportation
- In-Suite kitchen and eating area
- \*\*Short term, turnkey lease available will consider temporary uses for as short as 1 year