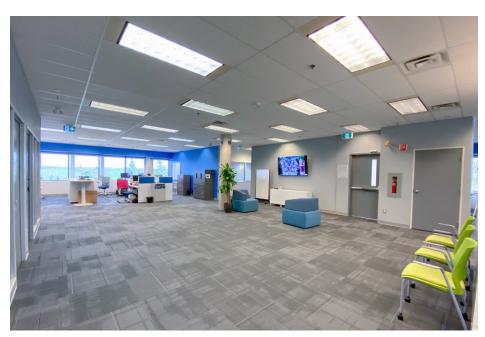

#### **Features**

- 61 height adjustable bench style workstations and 6 enclosed offices
- Small and medium sized meeting rooms
- Within short walking distance of public transportation
- In-Suite kitchen and eating area
- \*\*Short term, turnkey lease available will consider temporary uses for as short as 1 year