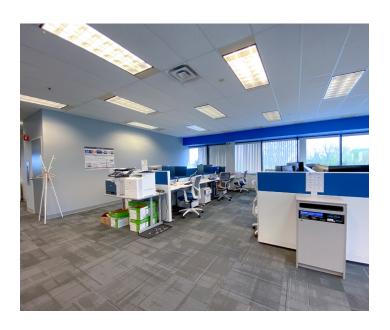

#### **Features**

- 61 height adjustable bench style workstations and 6 enclosed offices
- Small and medium sized meeting rooms
- Within short walking distance of public transportation
- In-Suite kitchen and eating area
- \*\*Short term, turnkey lease available will consider temporary uses for as short as 1 year

**3rd Floor - Workstations** 