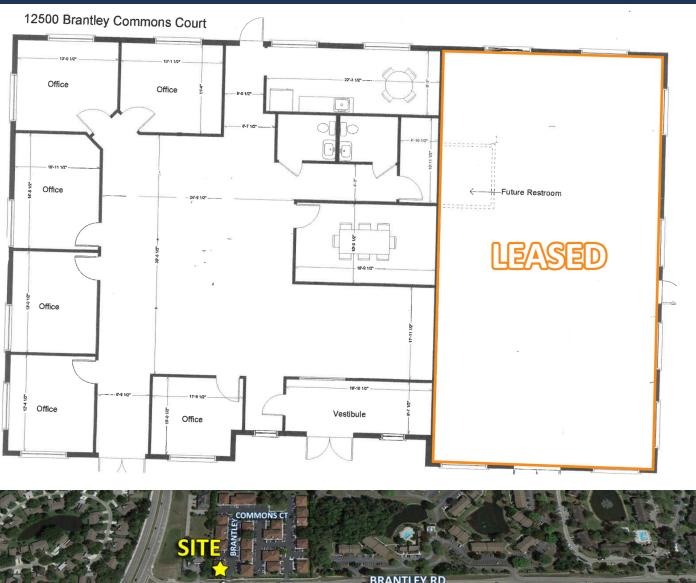

\$4,277.50 per month plus sales tax

This is an office building within the Brantley Court Professional Office Center

Move in ready featuring six (6) offices, an open office area, break room, conference room and 2 restrooms