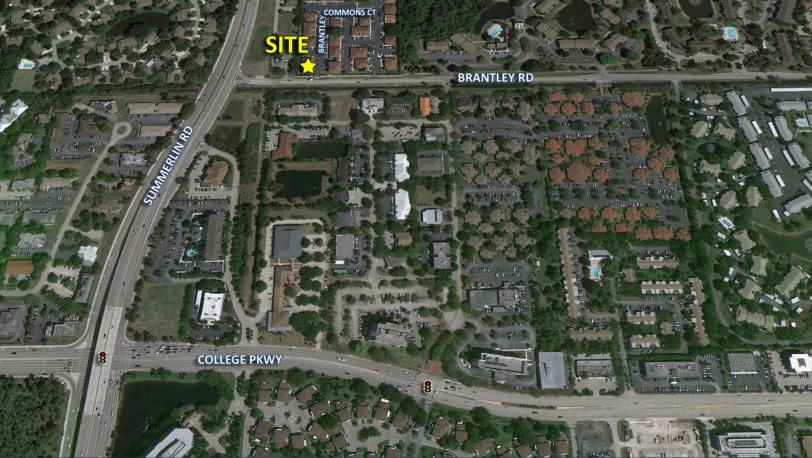

Conveniently located in the heart of the financial district

| DEMOGRAPHICS       | 1 MILE   | 3 MILE   | 5 MILE   |
|--------------------|----------|----------|----------|
| Total Population   | 14,632   | 66,438   | 161,010  |
| 5-Yr Pop. Increase | 1.7%     | 1.6%     | 1.8%     |
| Average HH Income  | \$51,743 | \$66,807 | \$71,717 |
| # Households       | 7,261    | 32,660   | 76,336   |
| # Employees        | 10,062   | 55,653   | 103,454  |
|                    |          |          |          |