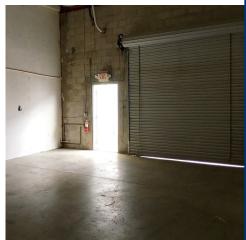

- Units 4,5,9,10,11 all inclusive of roughly one-third air conditioned office and remainder warehouse with restrooms and 8x10' overhead doors.
- Unit 15 offers two 10x10' overhead doors.
- Conveniently positioned along Old 41; connecting Bonita Beach Road in Bonita Springs to US 41 in Naples.