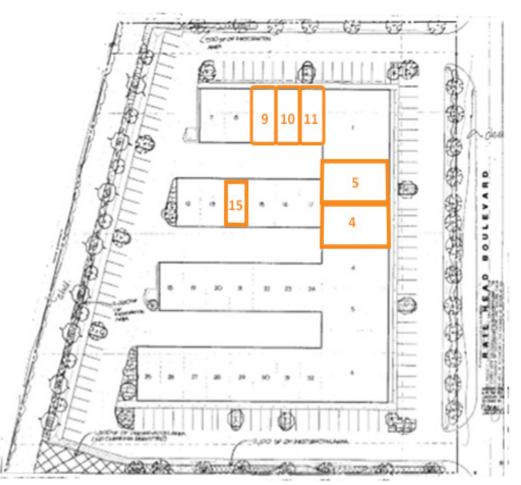

### PROPERTY INFORMATION

| Lease Rate:                                 | \$10.00-\$13.50 PSF |
|---------------------------------------------|---------------------|
| CAM Rate:                                   | \$4.72 PSF          |
| Unit 4 (Flex): 2,105 SF                     | \$13.50 PSF         |
| Unit 5 (Flex): 2,105 SF                     | \$13.50 PSF         |
| Unit 9 (Flex): 1,005 SF Available June 2021 | \$12.50 PSF         |
| Unit 10 (Flex): 1,005 SF                    | \$12.50 PSF         |
| Unit 11 (Flex): 1,056 SF                    | \$12.50 PSF         |
| Unit 15 (Warehouse): 885 SF                 | \$10.00 PSF         |

- Units 4,5,9,10,11 all inclusive of roughly one-third air conditioned office and remainder warehouse with restrooms and 8x10' overhead doors.
- Unit 15 offers two 10x10' overhead doors.
- Conveniently positioned along Old 41; connecting Bonita Beach Road in Bonita Springs to US 41 in Naples.