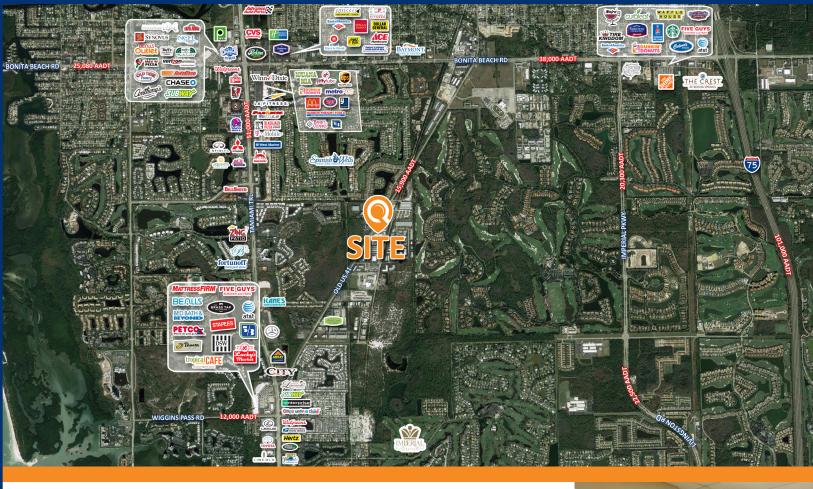

- Units 4,5,9,10,11 all inclusive of roughly one-third air conditioned office and remainder warehouse with restrooms and 8x10' overhead doors.
- Unit 15 offers two 10x10' overhead doors.
- Conveniently positioned along Old 41; connecting Bonita Beach Road in Bonita Springs to US 41 in Naples.