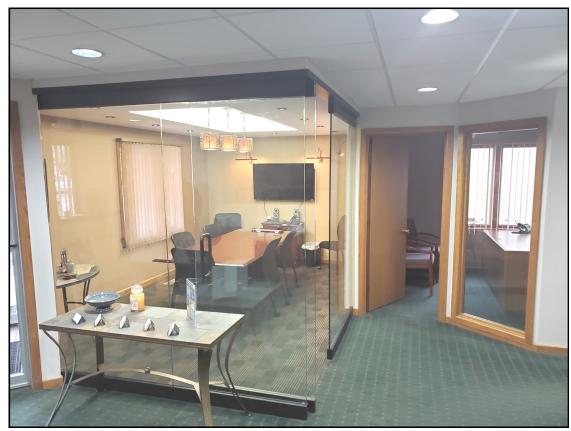

## OFFICE/FLEX BUILDING - FOR SALE OR LEASE

- Standalone 5,846 SF Office Building, with Drive-In storage area located in Olde Gahanna.
- 4,976 SF of Office & 870 SF of Drive-In (10' X 12') storage area.
- Built in 1983; on 0.20 Acre lot; Twelve (12+) plus onsite parking spaces.
- Zoned OG-2 (Mixed Use District) in Gahanna.
- Lots of Professional, Commercial & Restaurants in the immediate area.