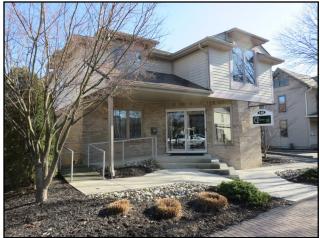

## OFFICE/FLEX BUILDING - FOR SALE OR LEASE

- Standalone 5,846 SF Office Building, with Drive-In storage area located in Olde Gahanna.
- 4,976 SF of Office & 870 SF of Drive-In (10' X 12') storage area.
- Built in 1983; on 0.20 Acre lot; Twelve (12+) plus onsite parking spaces.
- Zoned OG-2 (Mixed Use District) in Gahanna.
- Lots of Professional, Commercial & Restaurants in the immediate area.