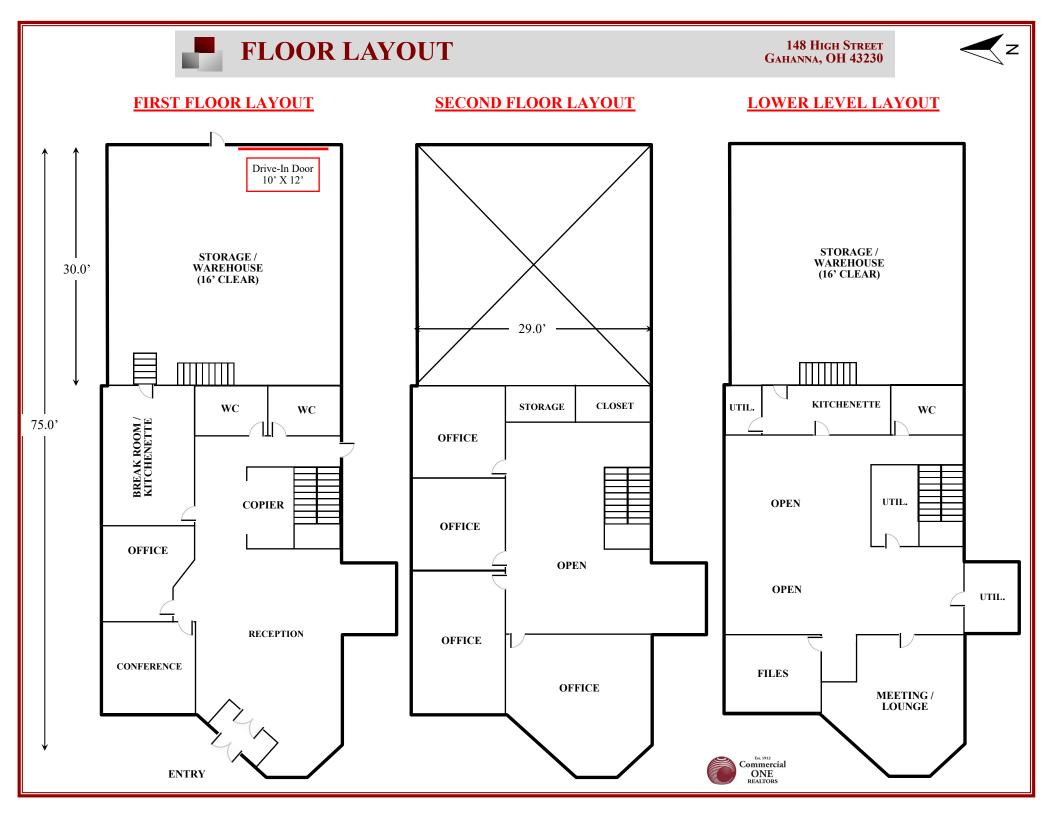

## OFFICE/FLEX BUILDING - FOR SALE OR LEASE

- Standalone 5,846 SF Office Building, with Drive-In storage area located in Olde Gahanna.
- 4,976 SF of Office & 870 SF of Drive-In (10' X 12') storage area.
- Built in 1983; on 0.20 Acre lot; Twelve (12+) plus onsite parking spaces.
- Zoned OG-2 (Mixed Use District) in Gahanna.
- Lots of Professional, Commercial & Restaurants in the immediate area.