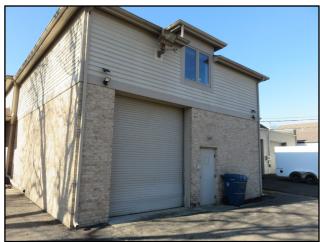

## OFFICE/FLEX BUILDING - FOR SALE OR LEASE

- Standalone 5,846 SF Office Building, with Drive-In storage area located in Olde Gahanna.
- 4,976 SF of Office & 870 SF of Drive-In (10' X 12') storage area.
- Built in 1983; on 0.20 Acre lot; Twelve (12+) plus onsite parking spaces.
- Zoned OG-2 (Mixed Use District) in Gahanna.
- Lots of Professional, Commercial & Restaurants in the immediate area.