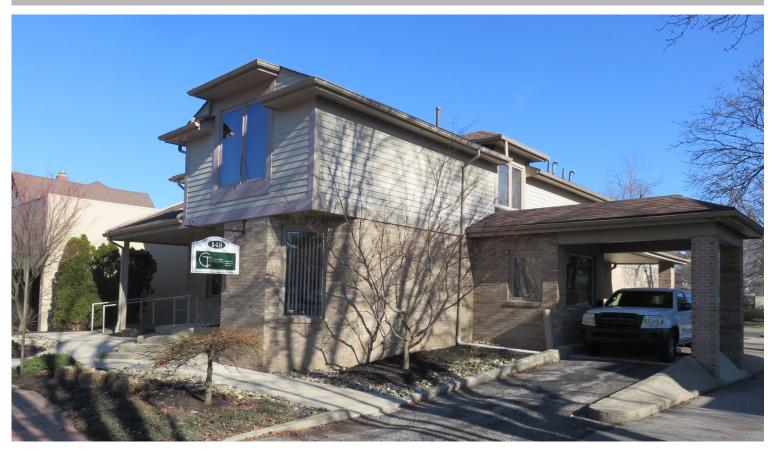

## OFFICE/FLEX BUILDING - FOR SALE OR LEASE

- Standalone 5,846 SF Office Building, with Drive-In storage area located in Olde Gahanna.
- 4,976 SF of Office & 870 SF of Drive-In (10' X 12') storage area.
- Built in 1983; on 0.20 Acre lot; Twelve (12+) plus onsite parking spaces.
- Zoned OG-2 (Mixed Use District) in Gahanna.
- Lots of Professional, Commercial & Restaurants in the immediate area.

For Sale at \$920,000 -or- For Lease at \$12.75 SF (NNN)