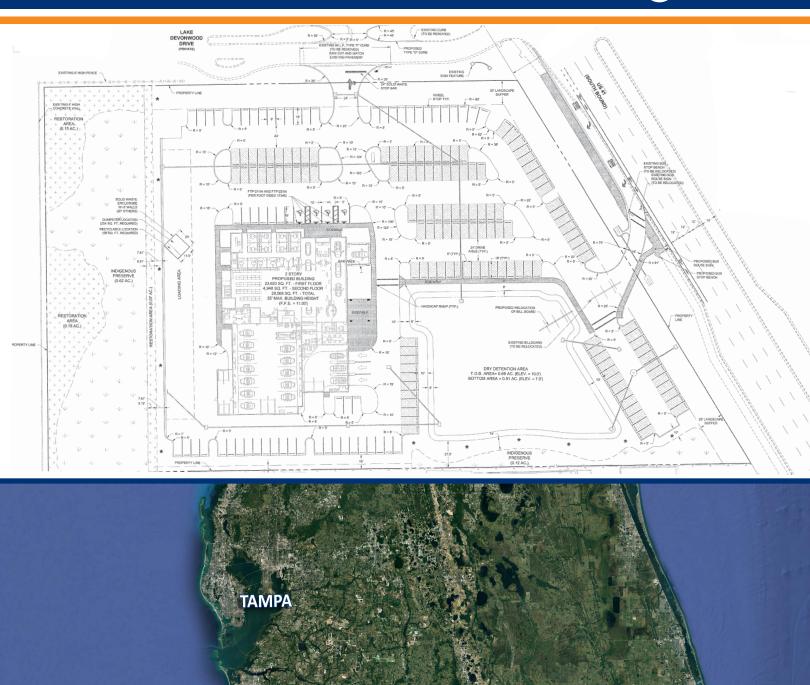

## 5.58± APPROVED FOR NEW CAR DEALERSHIP

15600 TAMIAMI TRAIL

**5.58± ACRES** 

(2)

LAND FOR SALE

(Q)

\$3,159,842 OR \$13.00 PSF