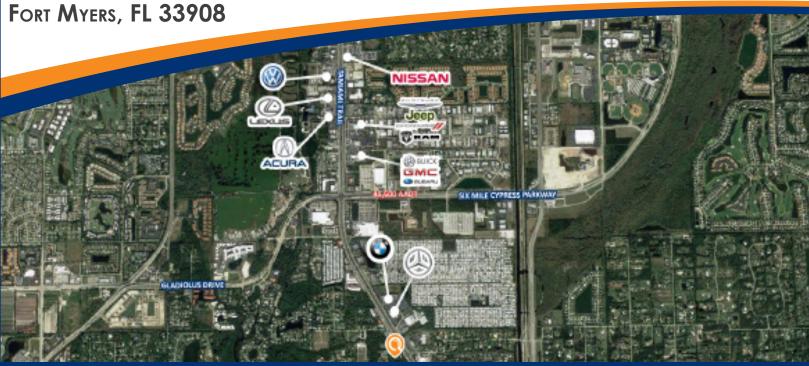

- 466± feet of US-41 frontage
- · Approved for new car dealership.
- Lighted intersection on a high traffic main thoroughfare
- · Commercially zoned, join retailers like Walmart, Costco, Lowes, McDonald's and many more!