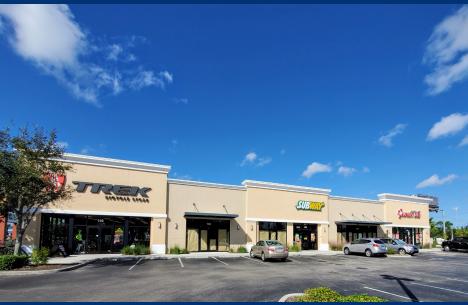

**Colonial Boulevard AADT:** 85,000 CPD

Six Mile Cypress Parkway AADT: 19,218 CPD

**Parking Spaces:** 68

Join Dunkin, Coastal Urgent Care, Trek, Subway and more.

Well maintained shopping center with frontage directly on highly traveled Colonial Boulevard.

Highly visible pylon sign on Colonial Boulevard.

LQWEST.COM/COLONIAL-CORNERS

| <b>DEMOGRAPHICS</b>  | 1-MILE   | 3-MILES                             | 5-MILES  |
|----------------------|----------|-------------------------------------|----------|
| Total Population     | 4,549    | 40,518                              | 132,619  |
| Five-Year Increase   | 1.2%     | 1.8%                                | 2.1%     |
| Avg Household Income | \$83,443 | \$64,206                            | \$61,918 |
| Total Households     | 1,411    | 16,329                              | 52,330   |
| Daytime Employees    | 3,922    | 28,157                              | 89,108   |
|                      |          | (Applied Geographic Solutions 2019) |          |