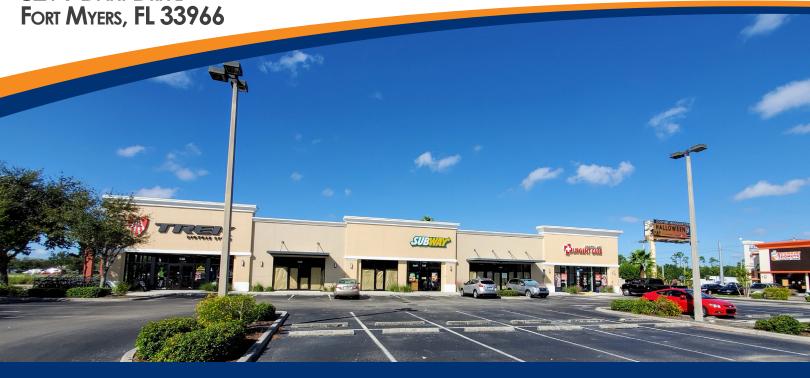

## **COLONIAL CORNERS**

8291 DANI DRIVE

**Colonial Boulevard AADT:** 85,000 CPD

Six Mile Cypress Parkway AADT: 19,218 CPD

**Parking Spaces:** 68

Join Dunkin, Coastal Urgent Care, Trek, Subway and more.

Well maintained shopping center with frontage directly on highly traveled Colonial Boulevard.

Highly visible pylon sign on Colonial Boulevard.

LQWEST.COM/COLONIAL-CORNERS

| <b>DEMOGRAPHICS</b>  | 1-MILE   | 3-MILES                             | 5-MILES  |
|----------------------|----------|-------------------------------------|----------|
| Total Population     | 4,549    | 40,518                              | 132,619  |
| Five-Year Increase   | 1.2%     | 1.8%                                | 2.1%     |
| Avg Household Income | \$83,443 | \$64,206                            | \$61,918 |
| Total Households     | 1,411    | 16,329                              | 52,330   |
| Daytime Employees    | 3,922    | 28,157                              | 89,108   |
|                      |          | (Applied Geographic Solutions 2019) |          |