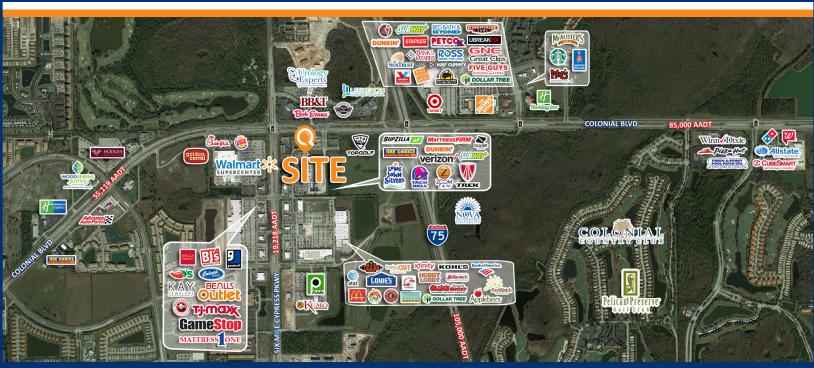

## **PROPERTY INFORMATION**

Lease Rates: Call for Rates 1,477 SF Min Size Available:

Max Size Available: 3,182 SF

**Total GLA:** 11,148 SF

Lot Size: 1.9 AC

Year Built: 2008

CG(Commercial General) Zoning:

**I-75 AADT:** 105,000 CPD

**Colonial Boulevard AADT:** 85,000 CPD

Six Mile Cypress Parkway AADT: 19,218 CPD

**Parking Spaces:** 68

Join Dunkin, Coastal Urgent Care, Trek, Subway and more.

Well maintained shopping center with frontage directly on highly traveled Colonial Boulevard.