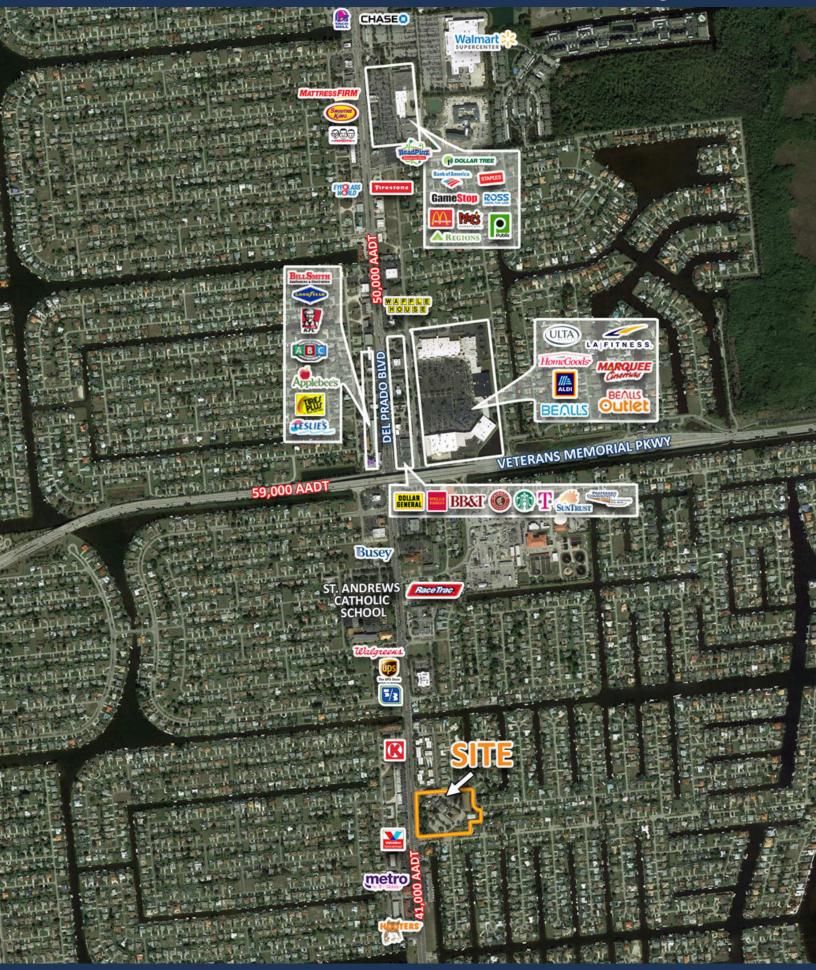

1,000 - 10,000 SF

C - Commercial

41,000

Excellent visibility & signalized access.

Corner site on busy Del Prado Blvd.

Small shop space available - 1,000+ SF

Drive-Thru pad available - Ground Lease or Build to Suit

Centrally located roughly 0.5 miles south of Veterans Pkwy.

Cape Coral is the largest city in SWFL - home to more than 198,000 people.

| DEMOGRAPHICS       | 1 MILE   | 3 MILE   | 5 MILE   |
|--------------------|----------|----------|----------|
| Total Population   | 9,158    | 67,693   | 197,172  |
| 5-Yr Pop. Increase | 1.3%     | 1.8%     | 1.9%     |
| Average HH Income  | \$67,252 | \$64,141 | \$66,791 |
| # Households       | 4,044    | 29,747   | 86,859   |