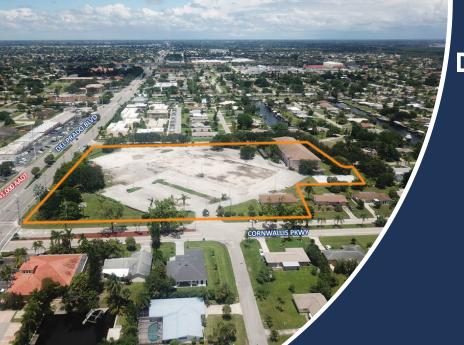

# DEL PRADO / CORNWALLIS OUTPARCELS

2935 DEL PRADO BLVD S CAPE CORAL, FL 33904

> LAND FOR LEASE

1-4 ACRES

### **PROPERTY SUMMARY**

Lease Rate:

Pad Size Available:

Size Available:

Zoning:

**Del Prado Blvd AADT:** 

Call For Rates

1 - 4 AC

1,000 - 10,000 SF

C - Commercial

41,000

Excellent visibility & signalized access.

Corner site on busy Del Prado Blvd.

Small shop space available - 1,000+ SF

Drive-Thru pad available - Ground Lease or Build to Suit

Centrally located roughly 0.5 miles south of Veterans Pkwy.

Cape Coral is the largest city in SWFL - home to more than 198,000 people.

| DEMOGRAPHICS       | 1 MILE   | 3 MILE   | 5 MILE   |
|--------------------|----------|----------|----------|
| Total Population   | 9,158    | 67,693   | 197,172  |
| 5-Yr Pop. Increase | 1.3%     | 1.8%     | 1.9%     |
| Average HH Income  | \$67,252 | \$64,141 | \$66,791 |
| # Households       | 4,044    | 29,747   | 86,859   |