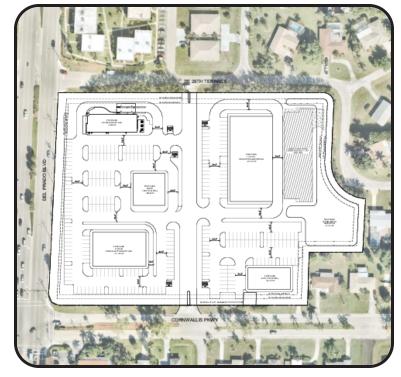

### **PROPERTY SUMMARY**

Lease Rate:

Pad Size Available:

Size Available:

Zoning:

**Del Prado Blvd AADT:** 

Call For Rates

1 - 4 AC

1,000 - 10,000 SF

C - Commercial

41,000

Excellent visibility & signalized access.

Corner site on busy Del Prado Blvd.

Small shop space available - 1,000+ SF

Drive-Thru pad available - Ground Lease or Build to Suit