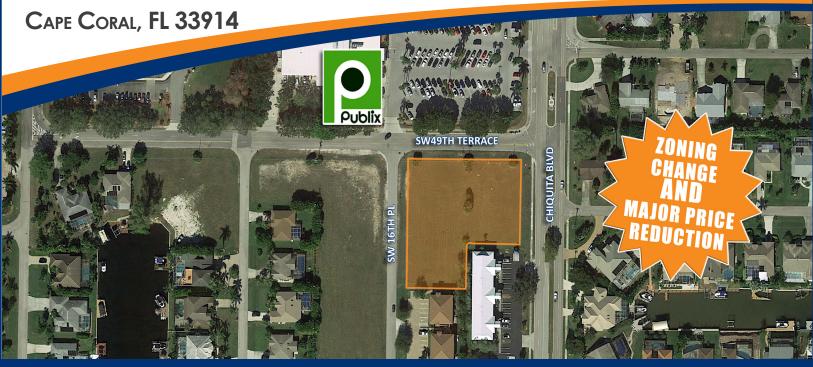

## SW CAPE OUTPARCEL

4910 CHIQUITA BLVD & 4913 SW 16TH PL.

1.21 AC

Vacant Land For Sale

**Q** 

\$599,000

## **PROPERTY INFORMATION**

\$ale Price: \$649,000 NOW: \$599,000

**Total Size Available:** 1.21 AC

**Property Zoning:** Commercial- CP

Chiquita Blvd AADT: 19,500 CPD

- Sits on prime commercial corner on Chiquita Blvd.
- Ideal for a bank, retail plaza, medical office, professional office, drugstore or restaurant.
- High density residential and highest income demographic are in Cape Coral.
- Close to Cape Harbor and Tarpon Point.
- Owner will consider owner financing and also a land lease

(Applied Geographic Solutions 2019)

BOB O'CONNOR 

ASSOCIATE

Perfectly situated on a prime commercial corner, this 1.21 acre site would be the ideal location for any bank, retail plaza, medical office, professional office, drugstore or restaurant. While not a part of the outparcels of the Camelot Isles Shopping Center, the lot is located in front of the Publix-anchored plaza. The property sits at the corner of Chiquita Boulevard & SW 49th Terrace just south of the Cape Coral Parkway with easy access to the Fort Myers area. The site location is also in close proximity to two of Cape Coral's waterfront resorts, Cape Harbor and Tarpon Point.