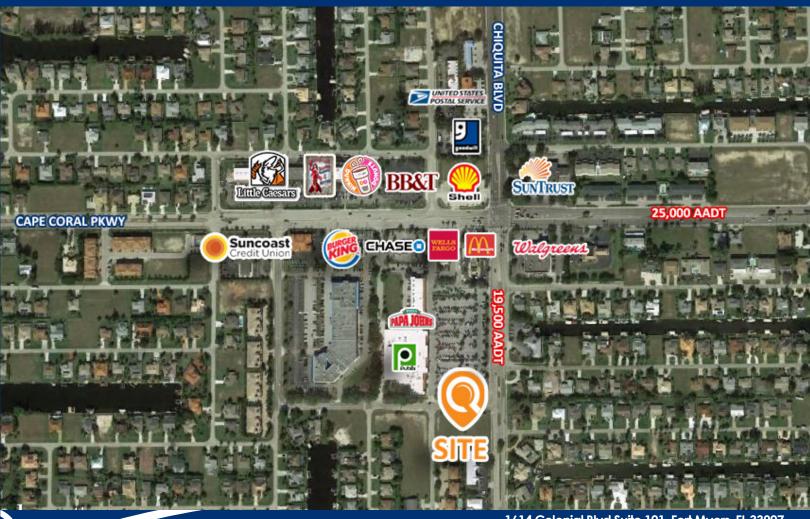

## **PROPERTY INFORMATION**

\$ale Price: \$649,000 NOW: \$599,000

**Total Size Available:** 1.21 AC

**Property Zoning:** Commercial- CP

Chiquita Blvd AADT: 19,500 CPD

- Sits on prime commercial corner on Chiquita Blvd.
- Ideal for a bank, retail plaza, medical office, professional office, drugstore or restaurant.
- High density residential and highest income demographic are in Cape Coral.
- Close to Cape Harbor and Tarpon Point.
- Owner will consider owner financing and also a land lease

(Applied Geographic Solutions 2019)

BOB O'CONNOR 

ASSOCIATE

Perfectly situated on a prime commercial corner, this 1.21 acre site would be the ideal location for any bank, retail plaza, medical office, professional office, drugstore or restaurant. While not a part of the outparcels of the Camelot Isles Shopping Center, the lot is located in front of the Publix-anchored plaza. The property sits at the corner of Chiquita Boulevard & SW 49th Terrace just south of the Cape Coral Parkway with easy access to the Fort Myers area. The site location is also in close proximity to two of Cape Coral's waterfront resorts, Cape Harbor and Tarpon Point.