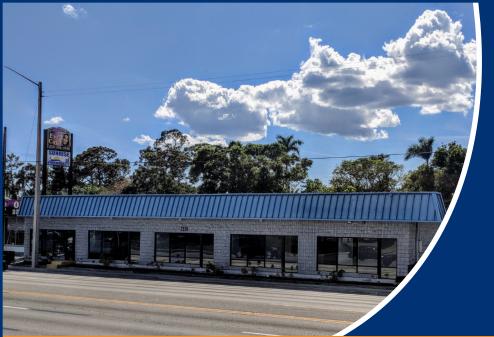

FREESTANDING BUILDING
ON US-41

2320 CLEVELAND AVENUE FORT MYERS, FL 33901

FREESTANDING BUILDING & LAND

**FOR SALE** 

#### **PROPERTY INFORMATION**

Sale Price:\$1,650,000Building Size:10,000 SFCleveland AVE (US-41) AADT:39,500 CPDParking Spaces:40

- Recently built-out call center, just vacated by the US Census.
- Signage and frontage directly on US-41.
- Conveniently located on US-41/Cleveland Avenue.
- Less than one-mile north of Lee Memorial Hospital and less than one-mile south of the Lee County Courthouse and the epicenter of Downtown Fort Myers.
- Ability to increase parking.