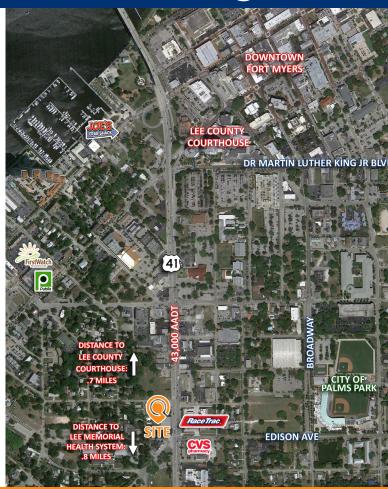

#### **PROPERTY INFORMATION**

Sale Price:\$1,650,000Building Size:10,000 SFCleveland AVE (US-41) AADT:39,500 CPDParking Spaces:40

- Recently built-out call center, just vacated by the US Census.
- Signage and frontage directly on US-41.
- Conveniently located on US-41/Cleveland Avenue.
- Less than one-mile north of Lee Memorial Hospital and less than one-mile south of the Lee County Courthouse and the epicenter of Downtown Fort Myers.
- Ability to increase parking.