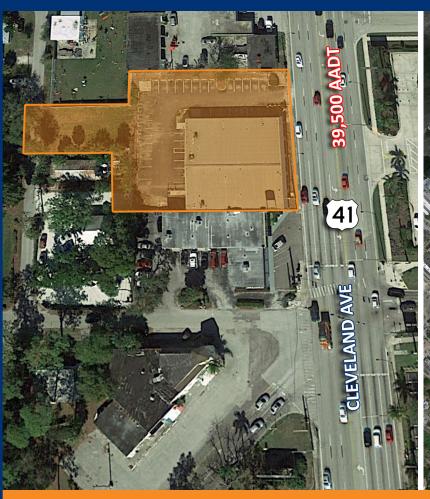

#### **PROPERTY INFORMATION**

Sale Price:\$1,650,000Building Size:10,000 SFCleveland AVE (US-41) AADT:39,500 CPDParking Spaces:40

- Recently built-out call center, just vacated by the US Census.
- Signage and frontage directly on US-41.
- Conveniently located on US-41/Cleveland Avenue.
- Less than one-mile north of Lee Memorial Hospital and less than one-mile south of the Lee County Courthouse and the epicenter of Downtown Fort Myers.
- Ability to increase parking.