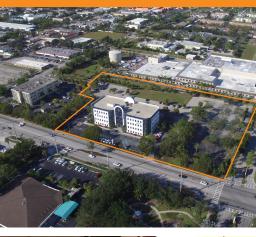

## PROPERTY INFORMATION

Lease Rate: \$17.00 PSF (Full Service) **Total Size Available:** 2,432 SF

Total RBA: 66,452 SF

1994 / 2012 **Built / Renovated:** 

Winkler Avenue AADT: 23,500 CPD

Class-A office building with great access and visibility along heavily-traveled Winkler Avenue.

Centrally located and just minutes from downtown Fort Myers, this property also has close proximity to 1-75 and Tamiami Trail/US41.

Offers fully built-out medical and professional office spaces at highly competitive rates.