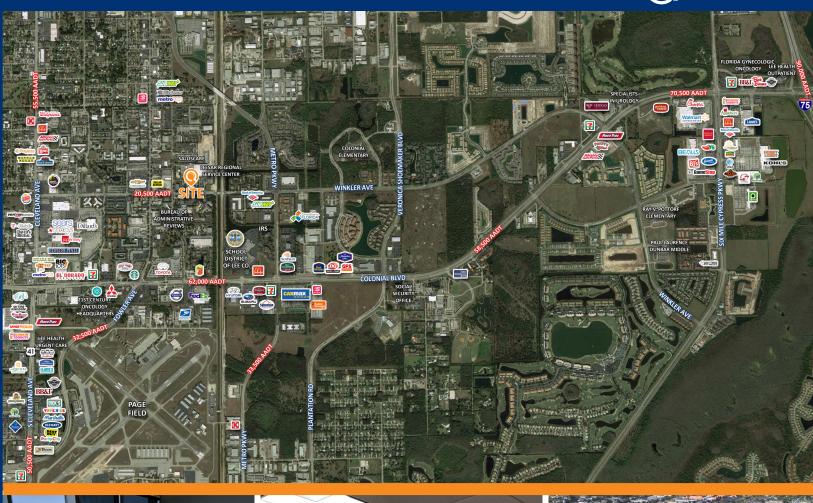

## PROPERTY INFORMATION

Lease Rate: \$17.00 PSF (Full Service) **Total Size Available:** 2,432 SF

Total RBA: 66,452 SF

1994 / 2012 **Built / Renovated:** 

Winkler Avenue AADT: 23,500 CPD

Class-A office building with great access and visibility along heavily-traveled Winkler Avenue.

Centrally located and just minutes from downtown Fort Myers, this property also has close proximity to 1-75 and Tamiami Trail/US41.

Offers fully built-out medical and professional office spaces at highly competitive rates.