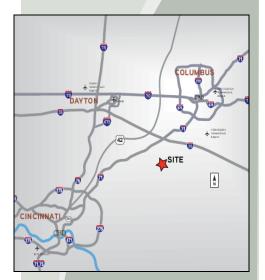

#### **Driving Distances:**

75 minutes to Dayton, Ohio 1 hour to Cincinnati, Ohio 70 minutes to Columbus, Ohio

## **Airports:**

3 International Airports within 60 miles