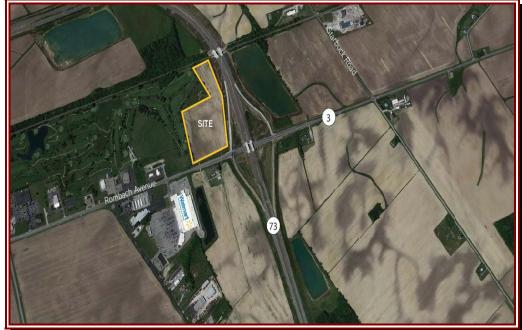

Norm Khoury, sior, ccim 513.562-2271

Norm.khoury@Colliers.com

Acres:  $\pm 20$  Acres

Frontage: 600' of frontage on

S.R. 3 & U.S. 22

Zoning: Industrial with conditional

use of retail/commercial

Utilities: All utilities on S.R. 3 &

U.S. 22 at adjacent property

Divisible: Yes, with outlots available

### **Location:**

Located at the interchange of the Wilmington By-Pass in Clinton County across from Wal-Mart Superstore and near Wilmington Airpark.