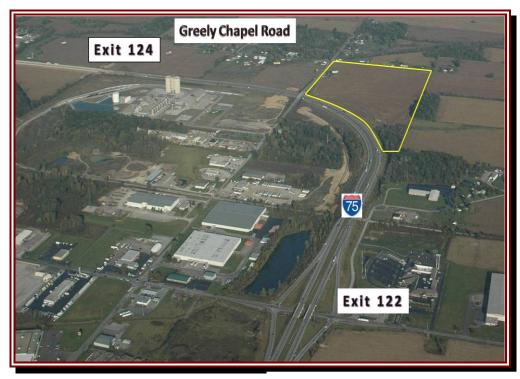

## **Industrial Land**

E. Hanthorn Road Lima, Ohio 45804

Available: 54.065 Acres Divisible

For Sale: \$19,500/Acre

# **Highlights:**

- Dual Interchange at Exits 122 & 124
- No City Income Tax
- Divisible
- Tax Abatement Available
- Upgraded Interchange at Exit 122

For information, contact:

Tim Echemann, slor, ccim 937.492.4423

echemann@industrialproperty.biz www.industrialproperty.biz

Land: 54.065 Acres

Parcel Number: 47-1700-01-001.000

Township: Perry

Annual Taxes: \$830.38

Zoning: Agricultural

Visibility: 1,801 Feet of I-75 Frontage