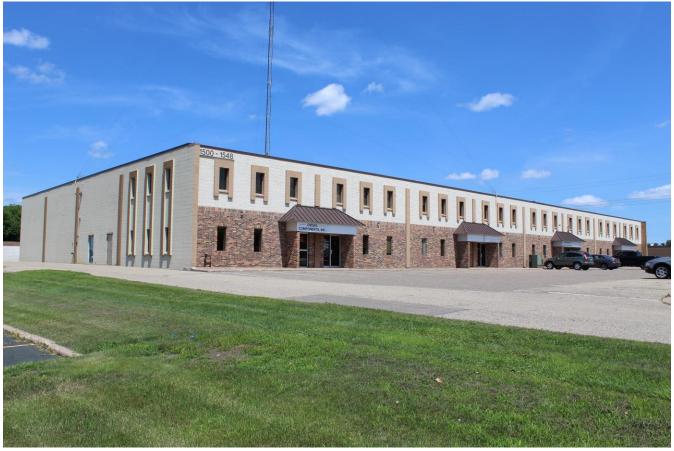

# Crown Building 1

### 1500 Cliff Road East Burnsville, Minnesota 55337

## **GREAT Office/Warehouse Space With Drive-in Doors**

# **Crown Building 1**

## 1500 Cliff Road East, Burnsville MN 55337

| <b>BUILDING SIZE:</b> | 34,456 Square Feet                                                                 |
|-----------------------|------------------------------------------------------------------------------------|
| □ SPACE AVAILABLE:    | Suite 1500Office:900 Square FeetWarehouse:2,700 Square FeetTotal:3,600 Square Feet |
| □ RENTAL RATE:        | \$3,095.00/month (plus utilities)                                                  |
| □ YEAR BUILT:         | 1970                                                                               |
| □ CLEAR HEIGHT:       | 18'                                                                                |
| □ LOADING ACCESS:     | Two (2) Drive-in Doors                                                             |
| □ AVAILABLE:          | 4/1/2021                                                                           |