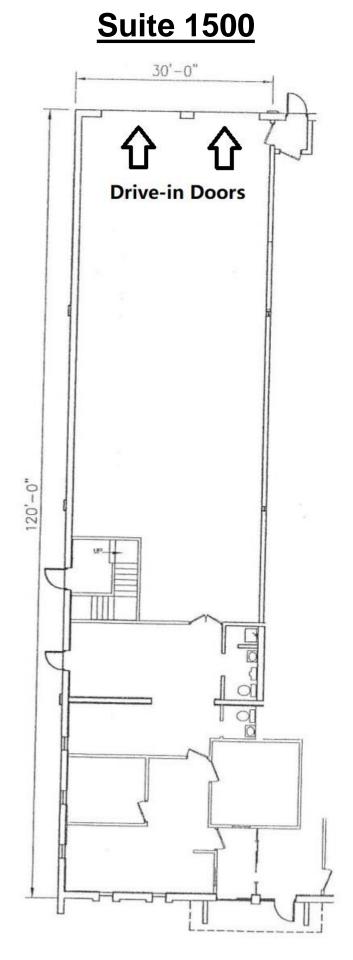

## 1500 Cliff Road East, Burnsville MN 55337

| <b>BUILDING SIZE:</b> | 34,456 Square Feet                                                                 |
|-----------------------|------------------------------------------------------------------------------------|
| □ SPACE AVAILABLE:    | Suite 1500Office:900 Square FeetWarehouse:2,700 Square FeetTotal:3,600 Square Feet |
| □ RENTAL RATE:        | \$3,095.00/month (plus utilities)                                                  |
| □ YEAR BUILT:         | 1970                                                                               |
| □ CLEAR HEIGHT:       | 18'                                                                                |
| □ LOADING ACCESS:     | Two (2) Drive-in Doors                                                             |
| □ AVAILABLE:          | 4/1/2021                                                                           |