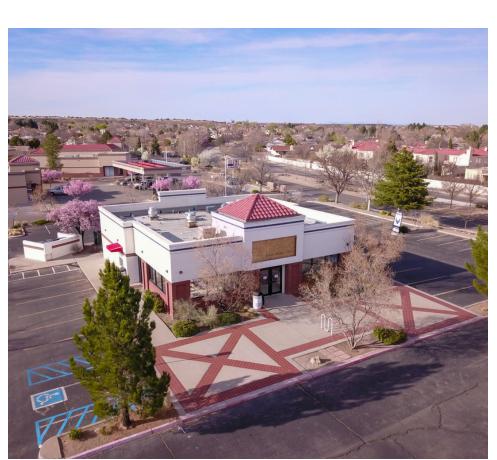

#### **PROPERTY OVERVIEW**

5105 Homestead Cr. is a +/- 2,900 SF stand-alone building that is located on a hard signalized intersection at the corner of Taylor Ranch Rd. & Homestead Circle. This property is located in the heart of Taylor Ranch on a hard corner with high visibility and great access. The building is 2,867 SF and sits on 0.90 Acres of land. The building is "restaurant ready" with valuable restaurant ready infrastructure that will be useable to a new tenant. This area is a rapidly developing rooftop community with new homes and apartments under construction all over the submarket. Now is the time to come join an under-served growing area!

### **PROPERTY HIGHLIGHTS**

- MX-M Zoning
- 0.90 Acres
- · Positioned at hard corner
- Signalized intersection
- Strong neighborhood location
- "Restaurant Ready" Building
- Excellent visibility and access from Taylor Ranch Rd.
- 77 Parking spaces