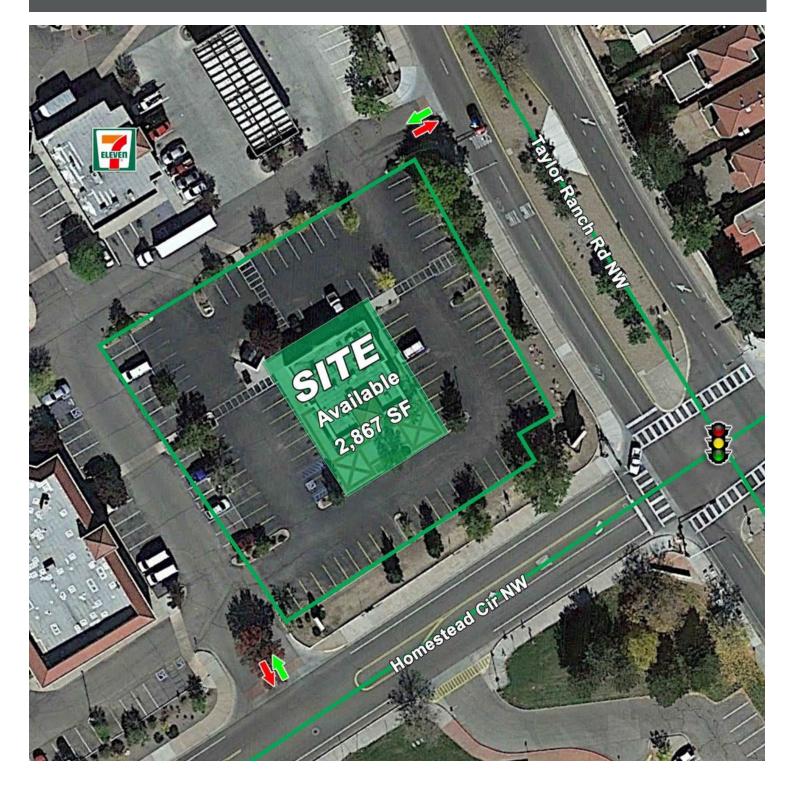

#### AVAILABLE SPACE

**Freestanding Building** 

2,867 SF

#### **PROPERTY OVERVIEW**

5105 Homestead Cr. is a +/- 2,900 SF stand-alone building that is located on a hard signalized intersection at the corner of Taylor Ranch Rd. & Homestead Circle. This property is located in the heart of Taylor Ranch on a hard corner with high visibility and great access. The building is 2,867 SF and sits on 0.90 Acres of land. The building is "restaurant ready" with valuable restaurant ready infrastructure that will be useable to a new tenant. This area is a rapidly developing rooftop community with new homes and apartments under construction all over the submarket. Now is the time to come join an under-served growing area!

### **PROPERTY HIGHLIGHTS**

- MX-M Zoning
- 0.90 Acres
- · Positioned at hard corner
- Signalized intersection
- Strong neighborhood location
- "Restaurant Ready" Building
- Excellent visibility and access from Taylor Ranch Rd.
- 77 Parking spaces