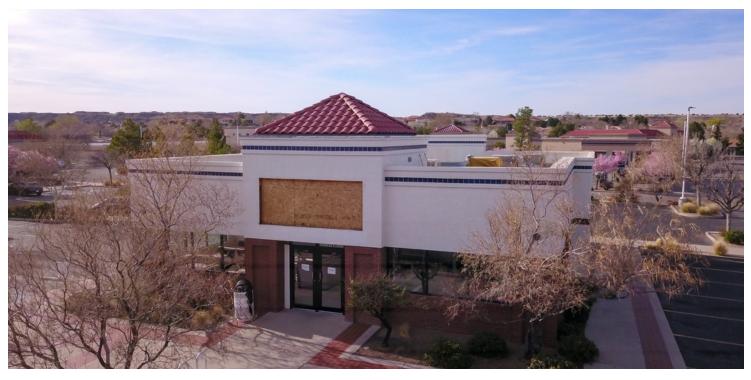

#### **PROPERTY OVERVIEW**

5105 Homestead Cr. is a +/- 2,900 SF stand-alone building that is located on a hard signalized intersection at the corner of Taylor Ranch Rd. & Homestead Circle. This property is located in the heart of Taylor Ranch on a hard corner with high visibility and great access. The building is 2,867 SF and sits on 0.90 Acres of land. The building is "restaurant ready" with valuable restaurant ready infrastructure that will be useable to a new tenant. This area is a rapidly developing rooftop community with new homes and apartments under construction all over the submarket. Now is the time to come join an under-served growing area!