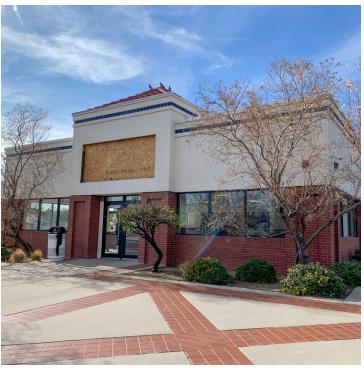

#### **PROPERTY OVERVIEW**

5105 Homestead Cr. is a +/- 2,900 SF stand-alone building that is located on a hard signalized intersection at the corner of Taylor Ranch Rd. & Homestead Circle. This property is located in the heart of Taylor Ranch on a hard corner with high visibility and great access. The building is 2,867 SF and sits on 0.90 Acres of land. The building is "restaurant ready" with valuable restaurant ready infrastructure that will be useable to a new tenant. This area is a rapidly developing rooftop community with new homes and apartments under construction all over the submarket. Now is the time to come join an under-served growing area!