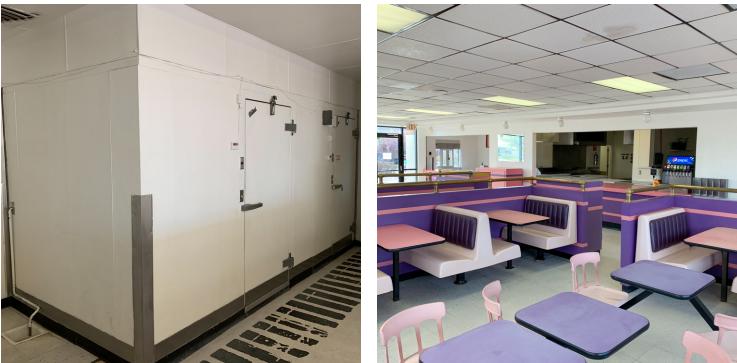

#### **PROPERTY OVERVIEW**

5105 Homestead Cr. is a +/- 2,900 SF stand-alone building that is located on a hard signalized intersection at the corner of Taylor Ranch Rd. & Homestead Circle. This property is located in the heart of Taylor Ranch on a hard corner with high visibility and great access. The building is 2,867 SF and sits on 0.90 Acres of land. The building is "restaurant ready" with valuable restaurant ready infrastructure that will be useable to a new tenant. This area is a rapidly developing rooftop community with new homes and apartments under construction all over the submarket. Now is the time to come join an under-served growing area!