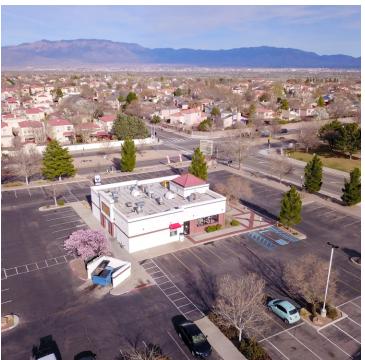

#### **PROPERTY OVERVIEW**

5105 Homestead Cr. is a +/- 2,900 SF stand-alone building that is located on a hard signalized intersection at the corner of Taylor Ranch Rd. & Homestead Circle. This property is located in the heart of Taylor Ranch on a hard corner with high visibility and great access. The building is 2,867 SF and sits on 0.90 Acres of land. The building is "restaurant ready" with valuable restaurant ready infrastructure that will be useable to a new tenant. This area is a rapidly developing rooftop community with new homes and apartments under construction all over the submarket. Now is the time to come join an under-served growing area!