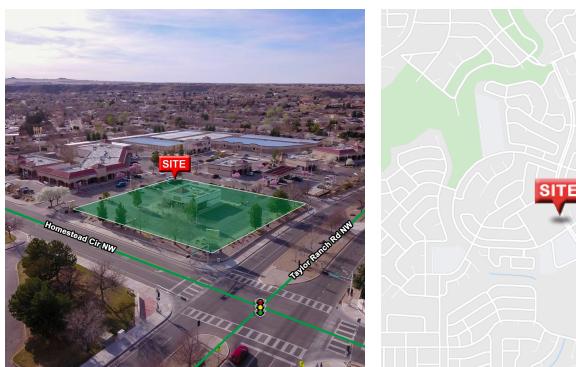

#### **PROPERTY OVERVIEW**

5105 Homestead Cr. is a +/- 2,900 SF stand-alone building that is located on a hard signalized intersection at the corner of Taylor Ranch Rd. & Homestead Circle. This property is located in the heart of Taylor Ranch on a hard corner with high visibility and great access. The building is 2,867 SF and sits on 0.90 Acres of land. The building is "restaurant ready" with valuable restaurant ready infrastructure that will be useable to a new tenant. This area is a rapidly developing rooftop community with new homes and apartments under construction all over the submarket. Now is the time to come join an under-served growing area!