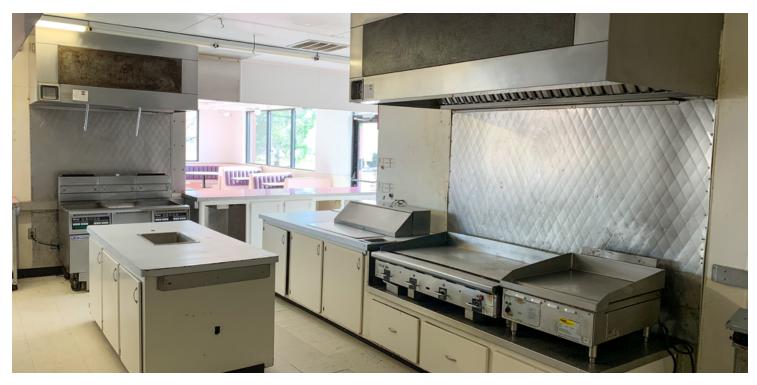

#### **PROPERTY OVERVIEW**

5105 Homestead Cr. is a +/- 2,900 SF stand-alone building that is located on a hard signalized intersection at the corner of Taylor Ranch Rd. & Homestead Circle. This property is located in the heart of Taylor Ranch on a hard corner with high visibility and great access. The building is 2,867 SF and sits on 0.90 Acres of land. The building is "restaurant ready" with valuable restaurant ready infrastructure that will be useable to a new tenant. This area is a rapidly developing rooftop community with new homes and apartments under construction all over the submarket. Now is the time to come join an under-served growing area!

#### AVAILABLE SPACE

**Freestanding Building** 

2,867 SF

#### **OFFERING SUMMARY**

| Lease Rate:    | \$18.00 SF/yr (NNN) |
|----------------|---------------------|
| Building Size: | 2,867 SF            |
| Available SF:  | 2,867 SF            |
| Lot Size:      | 0.9 Acres           |
| Zoning:        | MX-M Zoning         |