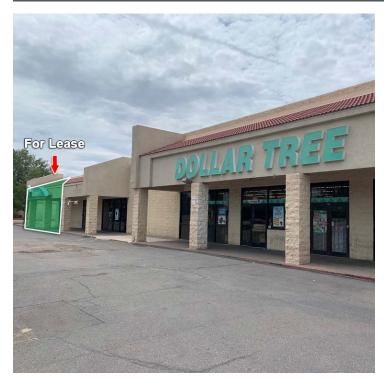

### **FOR LEASE**

Suite C \$14.00 PSF NNN \*NNNS \$2.39 PSF

\*(Estimate provided by Landlord and subject to change)

**Pad Site** 

Call for pricing

### **AVAILABLE SPACE**

Suite C 2,268 SF Pad Site (Freestanding Bldg) 3,014 SF

### **PROPERTY HIGHLIGHTS**

- Grocery Shadow Anchored by Smith's Price Rite
- Join a Dollar Tree Anchored Center
- 2nd Generation Restaurant Space Available
- Goff Blvd Frontage with 22,300 Cars per Day
- Pad Site Available Build-toSuit or Ground Lease
- Great Existing Affordable Retail Opportunity in Underserved South Valley Submarket