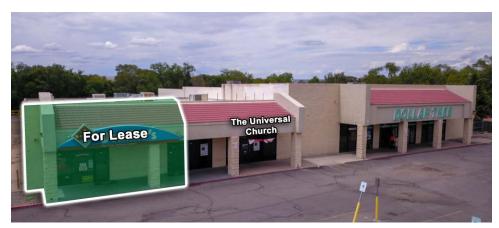

### **FOR LEASE**

Suite C \$14.00 PSF NNN \*NNNS \$2.39 PSF

\*(Estimate provided by Landlord and subject to change)

**Pad Site** 

Call for pricing

### **AVAILABLE SPACE**

Suite C 2,268 SF Pad Site (Freestanding Bldg) 3,014 SF

### **PROPERTY HIGHLIGHTS**

- Grocery Shadow Anchored by Smith's Price Rite
- Join a Dollar Tree Anchored Center
- 2nd Generation Restaurant Space Available
- Goff Blvd Frontage with 22,300 Cars per Day
- Pad Site Available Build-toSuit or Ground Lease
- Great Existing Affordable Retail Opportunity in Underserved South Valley Submarket

### PROPERTY OVERVIEW

\$14.00 PSF/YR NNN The Plaza Rio Retail Center is a Smith's Price Rite grocery anchored center located at a vital intersection in the South Valley. This center features Dollar Tree as an existing anchor and is looking for a replacement for a Domino's endcap suite as well as adding a highly visible retail pad to the center. The pad can accommodate a 3,000 SF user and drive-thru is an option. Ownership is open to build-to-suit or ground lease depending on the needs of the tenant. Come join this national lineup of tenants in the charming South Valley.