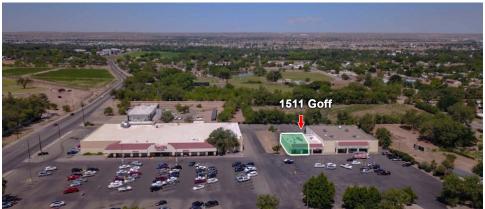

### LOCATION DESCRIPTION

The property is located at the NWC of Goff Blvd and Aernal Rd in the South Valley. The South Valley is quite underserved for the retail sector and nationals and locals alike are flocking to the area due to this new trend. This hard corner is a major thoroughfare for the surrounding neighborhoods and is a frequent stopping place for grocery shoppers at the Smith's. The Plaza Rio Retail Center is surrounded by rooftops, schools, community centers and agricultural farms in a very green and heavy forested area.