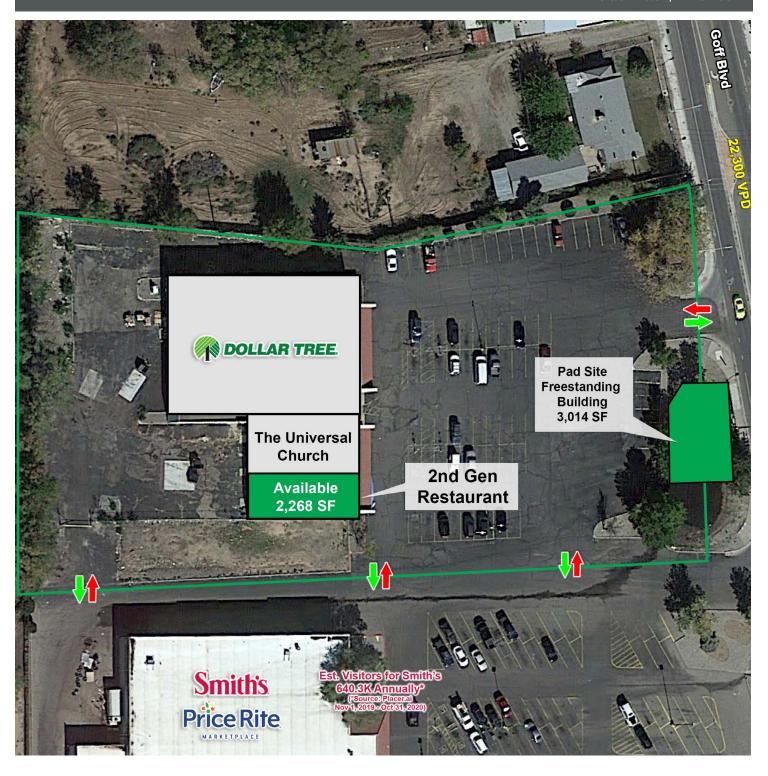

### TRAFFIC COUNT

Goff Blvd: 22,300 VPD Arenal Rd: 10,126 VPD

(STDB 2020)

### PROPERTY OVERVIEW

\$14.00 PSF/YR NNN The Plaza Rio Retail Center is a Smith's Price Rite grocery anchored center located at a vital intersection in the South Valley. This center features Dollar Tree as an existing anchor and is looking for a replacement for a Domino's endcap suite as well as adding a highly visible retail pad to the center. The pad can accommodate a 3,000 SF user and drive-thru is an option. Ownership is open to build-to-suit or ground lease depending on the needs of the tenant. Come join this national lineup of tenants in the charming South Valley.

### LOCATION DESCRIPTION

The property is located at the NWC of Goff Blvd and Aernal Rd in the South Valley. The South Valley is quite underserved for the retail sector and nationals and locals alike are flocking to the area due to this new trend. This hard corner is a major thoroughfare for the surrounding neighborhoods and is a frequent stopping place for grocery shoppers at the Smith's. The Plaza Rio Retail Center is surrounded by rooftops, schools, community centers and agricultural farms in a very green and heavy forested area.