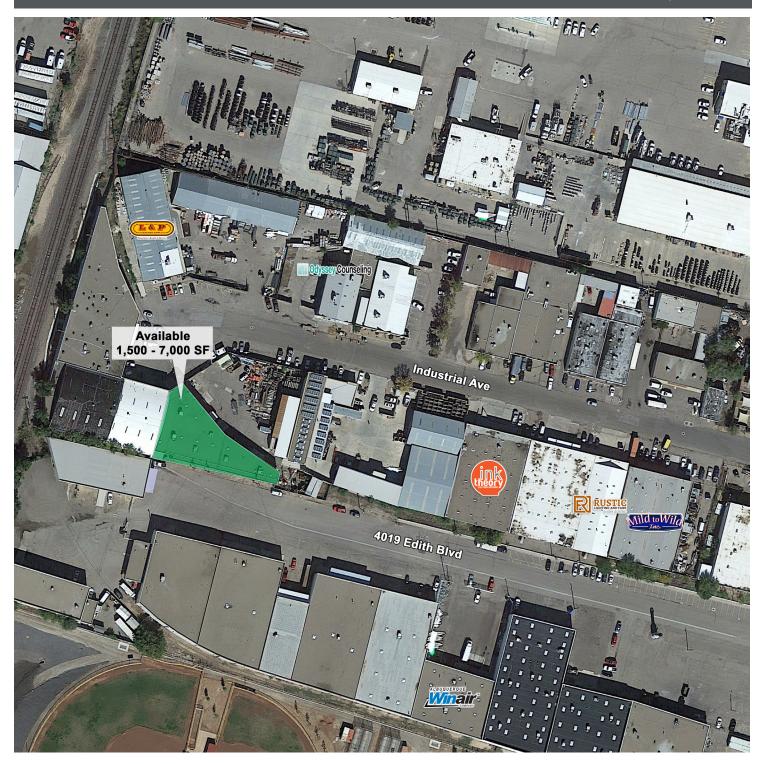

NWQ OF INDUSTRIAL AVE AND EDITH BLVD 110 INDUSTRIAL AVENUE NORTHEAST ALBUQUERQUE, NM 87107

### **AVAILABLE SPACE**

1,500 - 7,000 SF

### **TRAFFIC COUNT**

Edith Blvd: 14,087 VPD Griegos Rd: 19,397 VPD (STDB 2019)