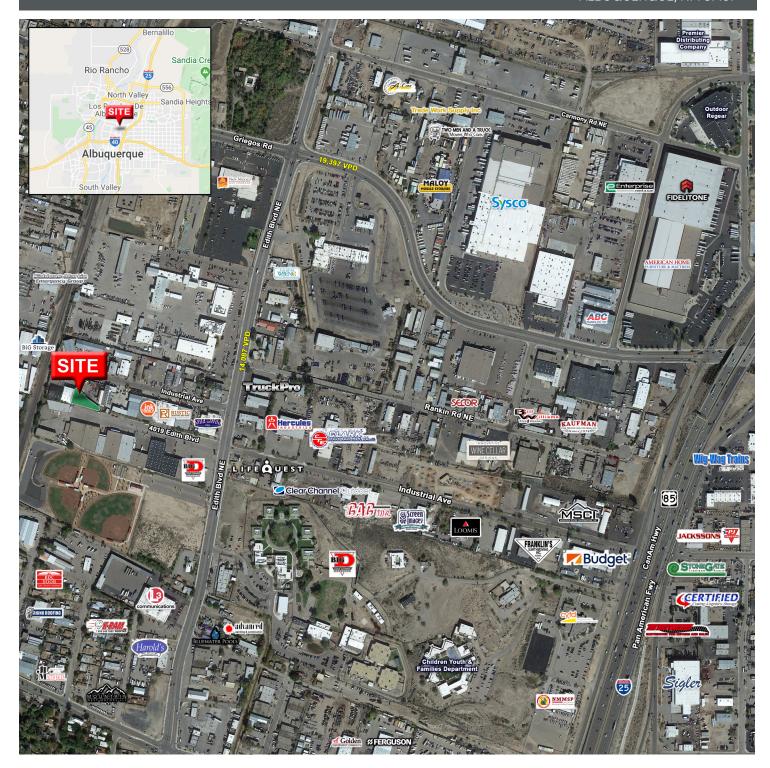

NWQ OF INDUSTRIAL AVE AND EDITH BLVD 110 INDUSTRIAL AVENUE NORTHEAST ALBUQUERQUE, NM 87107

### **TRAFFIC COUNT**

Edith Blvd: 14,087 VPD Griegos Rd: 19,397 VPD (STDB 2019)

# AREA TRAFFIC GENERATORS

The information contained herein was obtained from sources deemed reliable; however, RESOLUT RE makes no guaranties, warranties or representations to the completeness or accuracy thereof. The presentation of this real estate information is subject to errors; omissions; change of price; prior sale or lease; or withdrawal without notice. RESOLUT RE, which provides real estate brokerage services, is a division of Reliance Retail, LLC, a Texas Limited Liability Company.