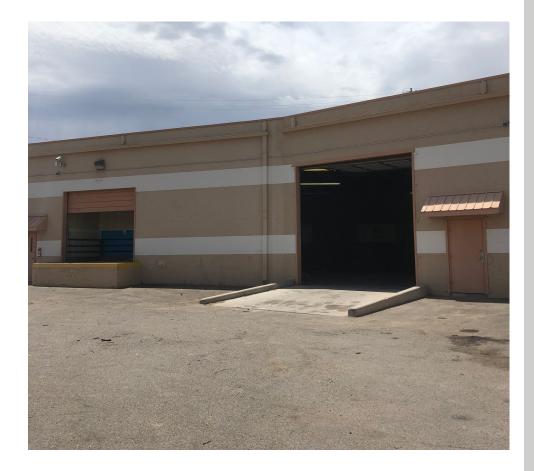

NWQ OF INDUSTRIAL AVE AND EDITH BLVD 110 INDUSTRIAL AVENUE NORTHEAST ALBUQUERQUE, NM 87107

### **AVAILABLE SPACE**

1,500 - 7,000 SF

### **PROPERTY HIGHLIGHTS**

- Centrally located
- 3-Phase Electricity
- Gated and Paved Yard
- Loading Dock
- 14' x 14' drive in door
- Conference room/showroom
- Built out kitchen