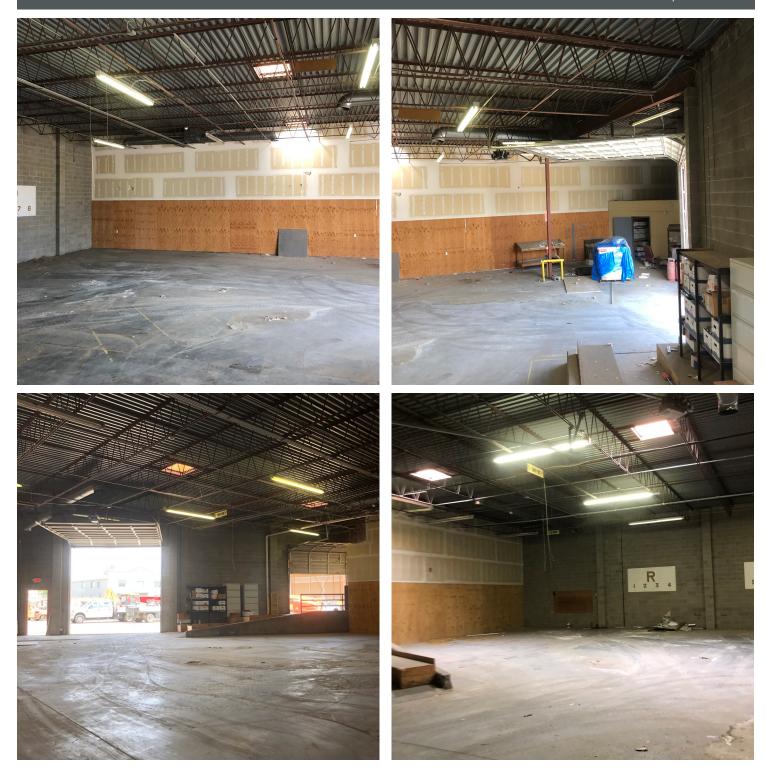

### **AVAILABLE SPACE**

1,500 - 7,000 SF

### **PROPERTY HIGHLIGHTS**

- Centrally located
- 3-Phase Electricity
- Gated and Paved Yard
- Loading Dock
- 14' x 14' drive in door
- Conference room/showroom
- Built out kitchen