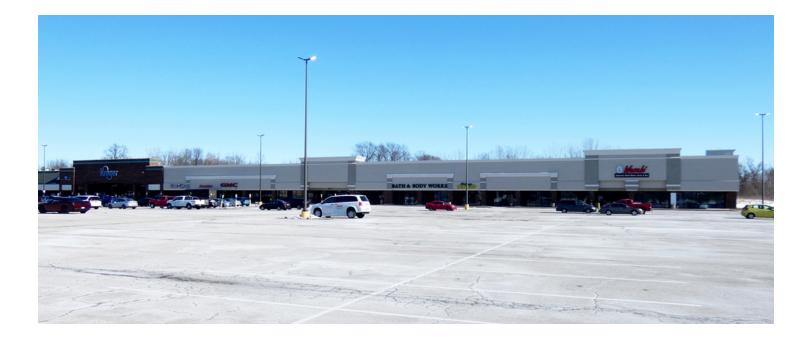

#### **LOCATION DESCRIPTION**

Wonderful location in the center of Greenfield. Minutes from I-70, along State Road 9 between McClarnon Drive and W. Green Meadows Drive.

#### **PROPERTY HIGHLIGHTS**

- 2,200 SF / 3,916 SF / 11,250 SF spaces available
- Situated within Greenfield's critical retail mass between SR 9 & US Hwy 40
- Daily Traffic Count 18,465
- · Façade of building was renovated in 2019
- Excellent visibility to, and accessibility from SR 9
- Pylon signage available
- Key tenants located within the center include Kroger (anchor), AutoZone, PNC Bank, Bath & Body Works, GNC, and Great Clips