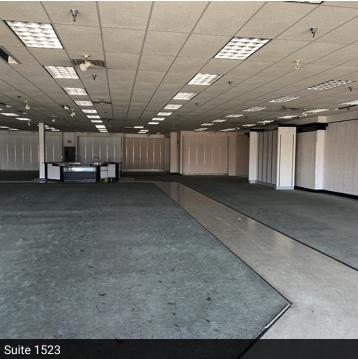

#### **AVAILABLE SPACES**

| SUITE | SPACE SIZE | LEASE RATE    | LEASE TYPE |  |
|-------|------------|---------------|------------|--|
| 1509  | 2,200 SF   | \$18.00 SF/yr | NNN        |  |
| 1515  | 3,916 SF   | \$18.00 SF/yr | NNN        |  |
| 1523  | 11,250 SF  | \$18.00 SF/yr | NNN        |  |