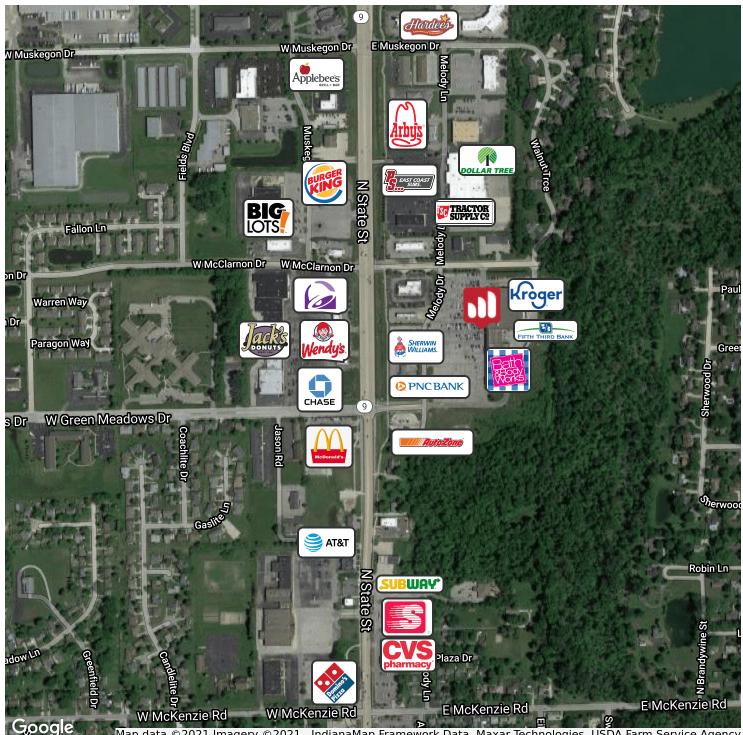

#### **LOCATION DESCRIPTION**

Wonderful location in the center of Greenfield. Minutes from I-70, along State Road 9 between McClarnon Drive and W. Green Meadows Drive.

#### **PROPERTY HIGHLIGHTS**

- 2,200 SF / 3,916 SF / 11,250 SF spaces available
- Situated within Greenfield's critical retail mass between SR 9 & US Hwy 40
- Daily Traffic Count 18,465
- · Façade of building was renovated in 2019
- Excellent visibility to, and accessibility from SR 9
- Pylon signage available
- Key tenants located within the center include Kroger (anchor), AutoZone, PNC Bank, Bath & Body Works, GNC, and Great Clips

## FOR LEASE

Map data ©2021 Imagery ©2021 , IndianaMap Framework Data, Maxar Technologies, USDA Farm Service Agency

**TOM FERGUSON** 317.454.7171

**PETE ALVEAL** 317.454.7171 tferguson@premiercres.com palveal@premiercres.com