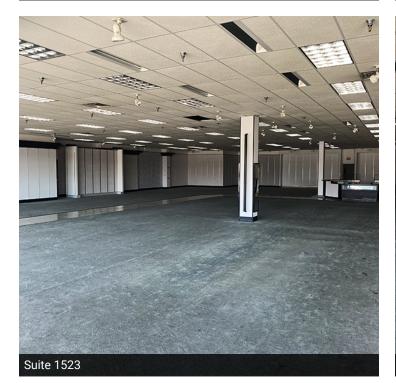

#### **AVAILABLE SPACES**

| SUITE | SPACE SIZE | LEASE RATE    | LEASE TYPE |  |
|-------|------------|---------------|------------|--|
| 1509  | 2,200 SF   | \$18.00 SF/yr | NNN        |  |
| 1515  | 3,916 SF   | \$18.00 SF/yr | NNN        |  |
| 1523  | 11,250 SF  | \$18.00 SF/yr | NNN        |  |