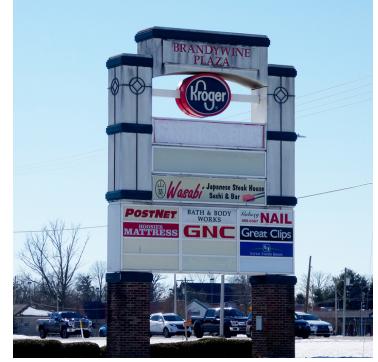

#### **PROPERTY HIGHLIGHTS**

- 2,200 SF / 3,916 SF / 11,250 SF spaces available
- Situated within Greenfield's critical retail mass between SR 9 & US Hwy 40
- Daily Traffic Count 18,465
- · Façade of building was renovated in 2019
- Excellent visibility to, and accessibility from SR 9
- Pylon signage available
- Key tenants located within the center include Kroger (anchor), AutoZone, PNC Bank, Bath & Body Works, GNC, and Great Clips