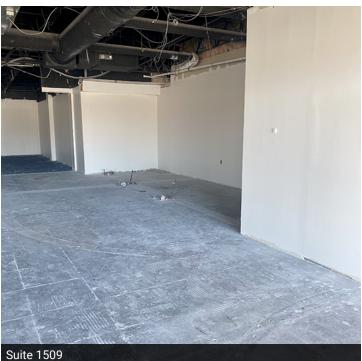

#### **AVAILABLE SPACES**

| SUITE | SPACE SIZE | LEASE RATE    | LEASE TYPE |  |
|-------|------------|---------------|------------|--|
| 1509  | 2,200 SF   | \$18.00 SF/yr | NNN        |  |
| 1515  | 3,916 SF   | \$18.00 SF/yr | NNN        |  |
| 1523  | 11,250 SF  | \$18.00 SF/yr | NNN        |  |