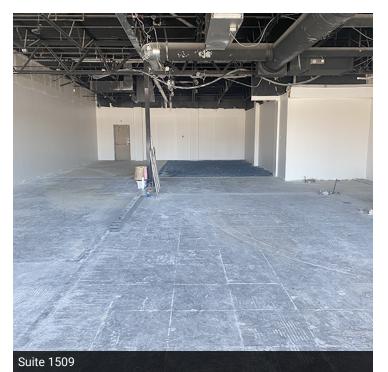

#### **AVAILABLE SPACES**

| SUITE | SPACE SIZE | LEASE RATE    | LEASE TYPE |  |
|-------|------------|---------------|------------|--|
| 1509  | 2,200 SF   | \$18.00 SF/yr | NNN        |  |
| 1515  | 3,916 SF   | \$18.00 SF/yr | NNN        |  |
| 1523  | 11,250 SF  | \$18.00 SF/yr | NNN        |  |