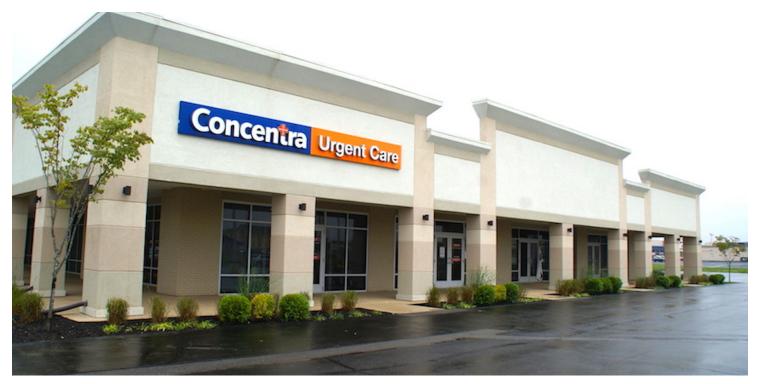

#### **PROPERTY DESCRIPTION**

4 spaces available in this well maintained center. Great visibility to McGalliard. Ample parking, 1.1 miles from Ball State University. 13 minutes to I-69.

#### **PROPERTY HIGHLIGHTS**

- Well Maintained Building
- Great Visibility
- High Traffic Count
- Virgin Space Ready to Build as you need!
- Illuminated Signage
- Close to Ball State University only 1.1 miles