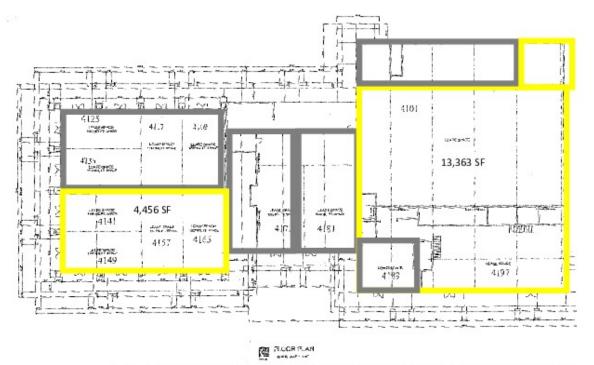

4101 W CLARA LANE, MUNCIE, IN 47034

FOR LEASE

| LEASE TYPE | MG   TOTAL SPACE | 1,114 - 13,363 SF   LEASE TERM | NEGOTIABLE   LEASE RATE | NEGOTIABLE |
|------------|------------------|--------------------------------|-------------------------|------------|
| SUITE      | TENANT           | SIZE (SF)                      | LEASE TYPE              | LEASE RATE |
| Suite 4157 | Available        | 1,114 - 4,456 SF               | Modified Gross          | Negotiable |
| Suite 4165 | Available        | 1,207 - 4,456 SF               | Modified Gross          | Negotiable |
| Suite 4141 | Available        | 1,114 - 4,456 SF               | Modified Gross          | Negotiable |
| Suite 4149 | -                | 1,021 - 4,456 SF               | Modified Gross          | Negotiable |
| Suite 4197 | Available        | 6,500 - 13,363 SF              | Modified Gross          | Negotiable |