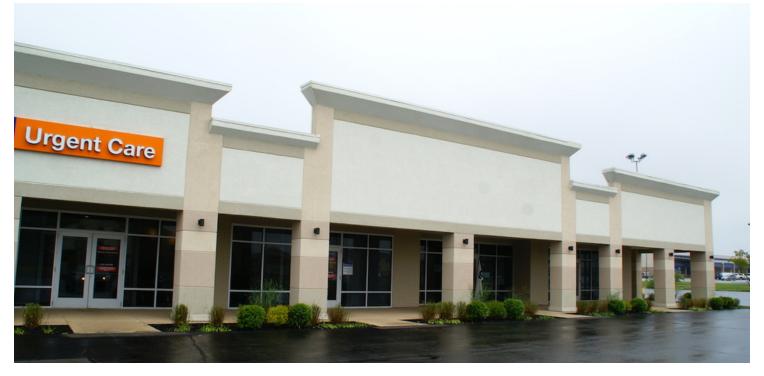

#### **PROPERTY DESCRIPTION**

4 spaces available in this well maintained center. Great visibility to McGalliard. Ample parking, 1.1 miles from Ball State University. 13 minutes to I-69.

#### **PROPERTY HIGHLIGHTS**

- Well Maintained Building
- Great Visibility
- High Traffic Count
- Virgin Space Ready to Build as you need!
- Illuminated Signage
- Close to Ball State University only 1.1 miles