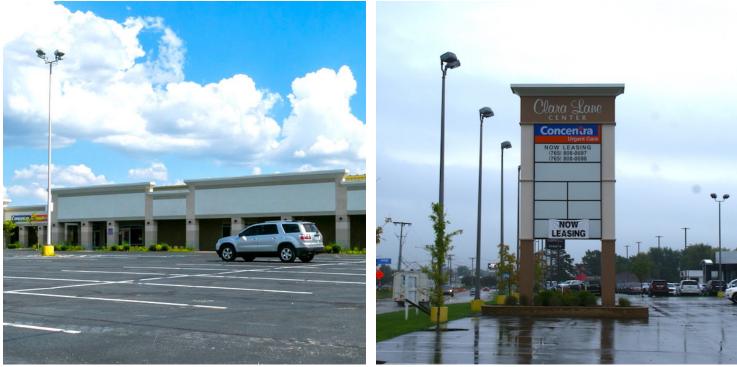

#### **PROPERTY DESCRIPTION**

4 spaces available in this well maintained center. Great visibility to McGalliard. Ample parking, 1.1 miles from Ball State University. 13 minutes to I-69.

#### **PROPERTY HIGHLIGHTS**

- Well Maintained Building
- Great Visibility
- High Traffic Count
- Virgin Space Ready to Build as you need!
- Illuminated Signage
- Close to Ball State University only 1.1 miles