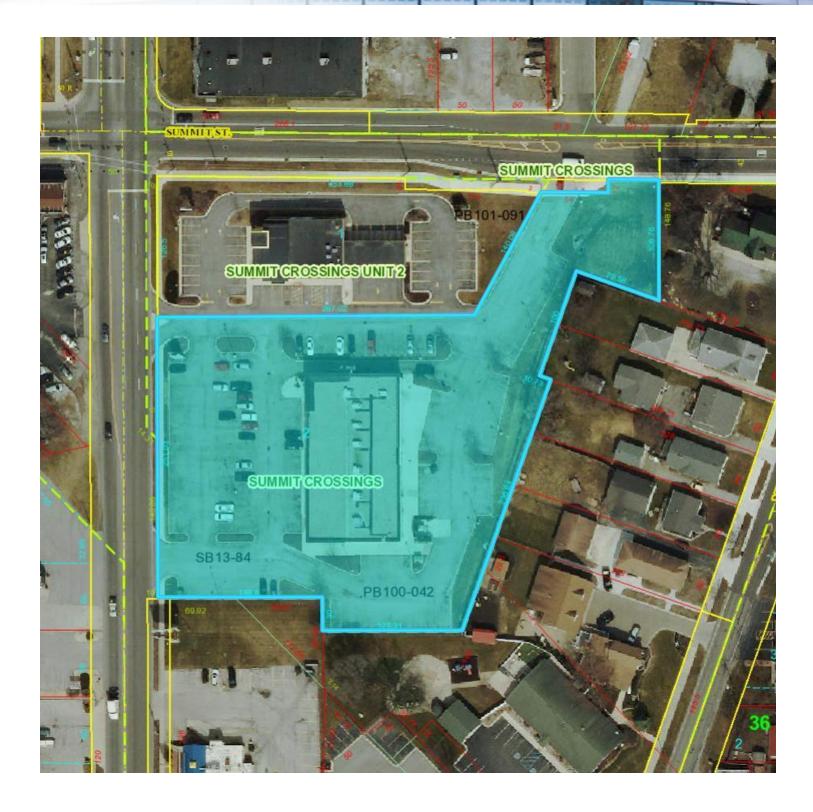

#### **LOCATION OVERVIEW**

Lease Rate: \$20.00 SF/month (NNN)

Summit Crossing retail shopping center is located at the signalized intersection of Main & Summit in Crown Point, Indiana. Crown Point is the county seat of Lake County, Indiana, and in the Chicago MSA Metropolitan Area.

### Aerial Photo