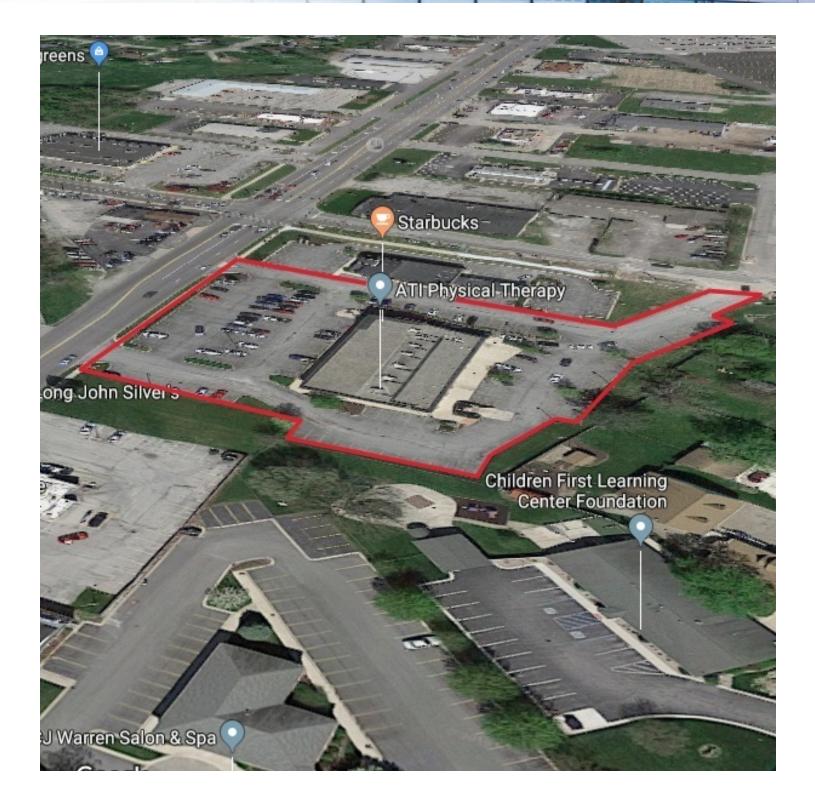

#### **PROPERTY OVERVIEW**

Come benefit from being next to some great national tenants which include Starbucks, ATI Physical Therapy, Advanced Auto Parts. This location includes 132 parking spaces.

### Aerial Photo