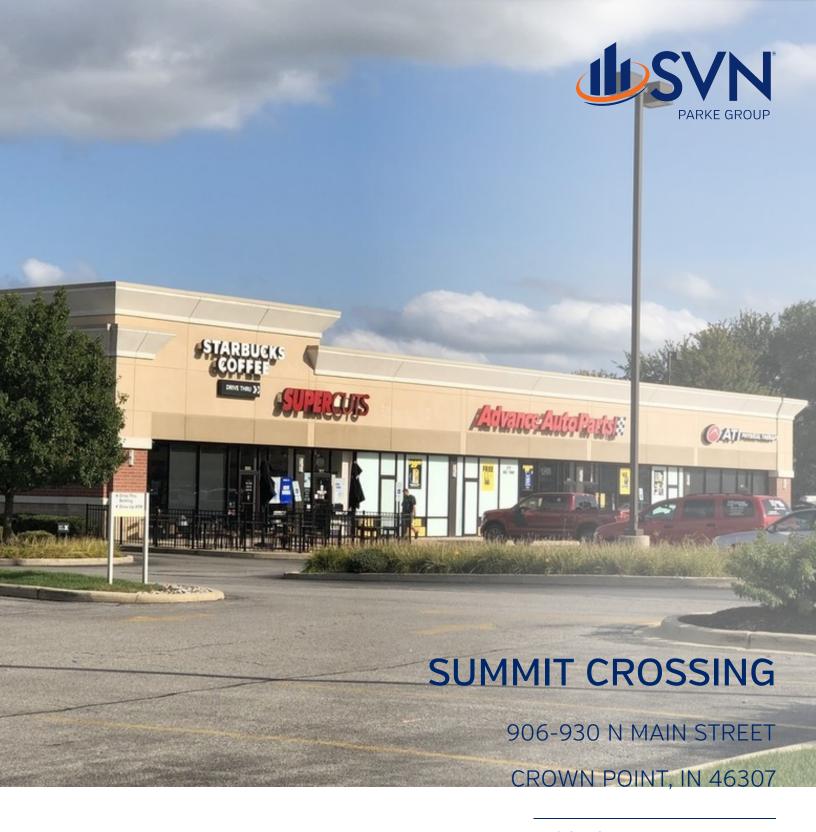

#### **PROPERTY OVERVIEW**

Come benefit from being next to some great national tenants which include Starbucks, ATI Physical Therapy, Advanced Auto Parts. This location includes 132 parking spaces.

#### **LOCATION OVERVIEW**

Lease Rate: \$20.00 SF/month (NNN)

Summit Crossing retail shopping center is located at the signalized intersection of Main & Summit in Crown Point, Indiana. Crown Point is the county seat of Lake County, Indiana, and in the Chicago MSA Metropolitan Area.