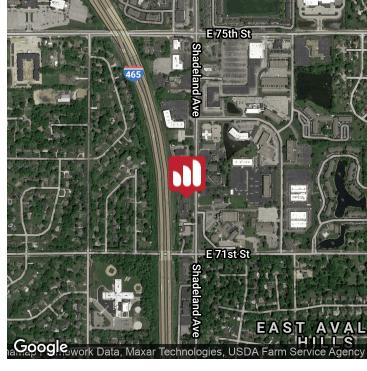

## **CASTLE POINT**

7202-7212 N SHADELAND AVENUE, INDIANAPOLIS, IN 46250

FOR LEASE

### 7202-7212 N SHADELAND AVENUE, INDIANAPOLIS, IN 46250

FOR LEASE