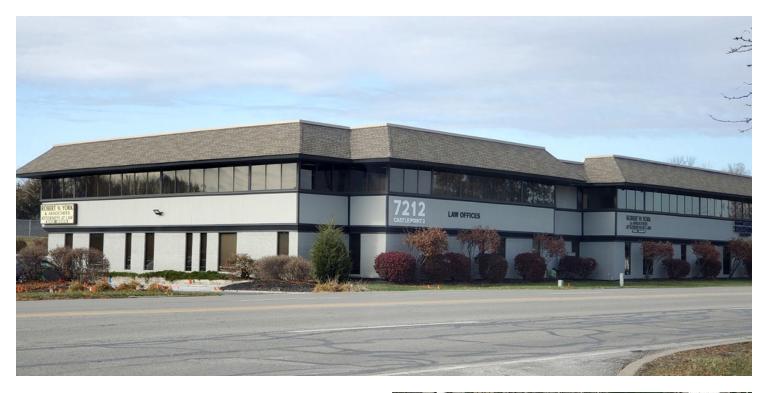

## **CASTLE POINT**

7202-7212 N SHADELAND AVENUE, INDIANAPOLIS, IN 46250

FOR LEASE

#### PROPERTY DESCRIPTION

Professional Building with signage available in this desirable location of Shadeland Avenue. Great area, flexible building for a start up or expanding company. Full Service office lease. Updates throughout, common corridors updated, new paint, carpet, and exterior improvements.

#### **PROPERTY HIGHLIGHTS**

- · Signage Available
- · Upgrades Throughout Building
- New Carpet in Hallways
- **New Exterior Paint**
- **Great Area**
- New Ownership & Management
- Convenient access to I-465