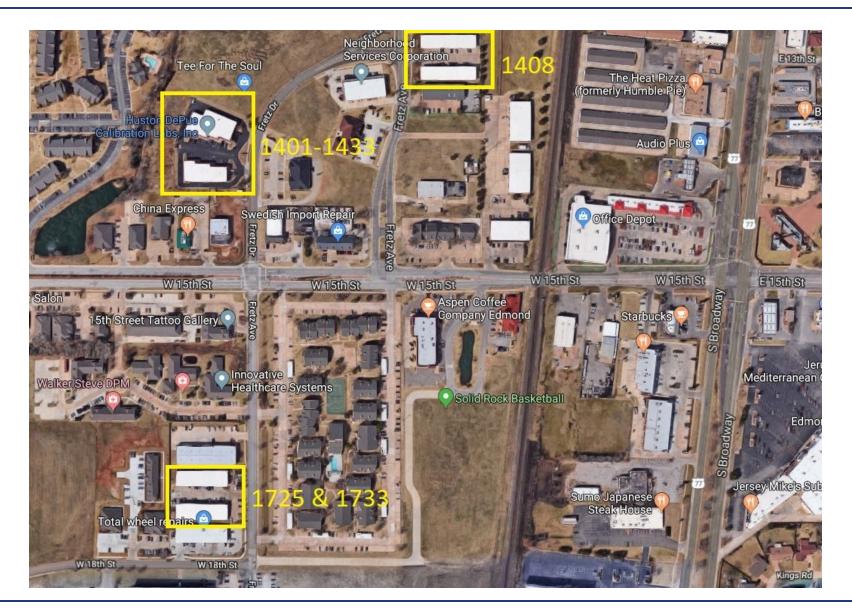

### **LOCATION OVERVIEW**

Three distinct locations along Fretz Ave and Fretz Drive. Located off of W 15th Street, these properties are .35 miles West of S Broadway, providing direct access to l-35, which is less than 4 miles to the East.