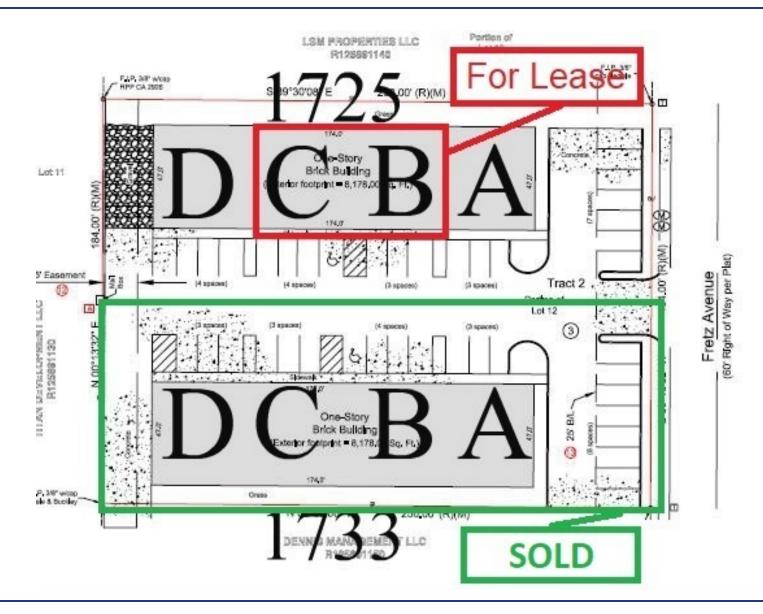

### **OFFERING SUMMARY**

Available SF: 2.057 - 4.114 SF

\$9.50 SF/yr (MG) Lease Rate:

Lot Size: 0.88 Acres

Year Built: 2001

Building Size: 8,228

Zoning: E-2

Market: Edmond

### **PROPERTY OVERVIEW**

- 1725 offers two contiguous units Monthly CAM = \$50

### **AVAILABLE SPACES**

| SPACE             | LEASE RATE   | SIZE (SF)        |
|-------------------|--------------|------------------|
| 1725 #B Fretz Ave | \$9.50 SF/yr | 2,057 - 4,114 SF |
| 1725 #C Fretz Ave | \$9.50 SF/yr | 2,057 - 4,114 SF |