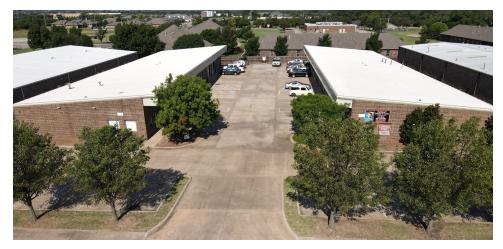

# FRETZ INDUSTRIAL MALLS

1725 S. FRETZ AVE., EDMOND, OK 73003

## **PROPERTY HIGHLIGHTS**

- Canopy Walkways
- · Ample Parking
- Well Maintained
- Beautiful Mature Trees