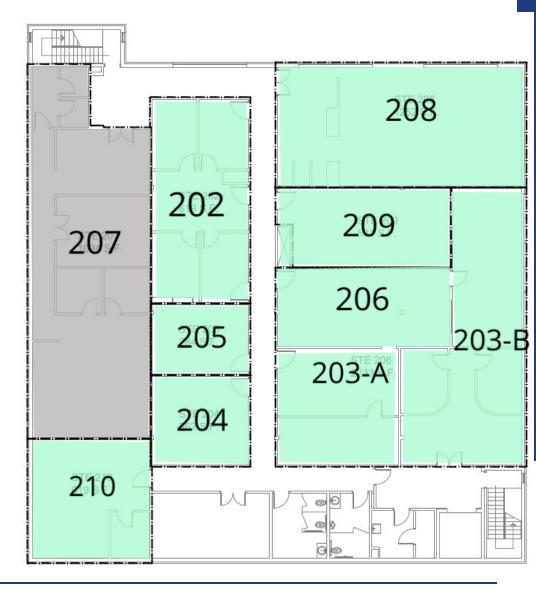

#### **AVAILABLE SPACES**

| SUITE | TENANT    | SIZE (SF) | LEASE TYPE   | LEASE RATE    |
|-------|-----------|-----------|--------------|---------------|
| 202   | Available | 999 SF    | Full Service | \$18.00 SF/yr |
| 203-A | Available | 717 SF    | Full Service | \$18.00 SF/yr |
| 203-В | Available | 1,327 SF  | Full Service | \$18.00 SF/yr |
| 204   | Available | 441 SF    | Full Service | \$18.00 SF/yr |
| 205   | Available | 346 SF    | Full Service | \$18.00 SF/yr |
| 206   | Available | 596 SF    | Full Service | \$18.00 SF/yr |
| 208   | Available | 1,527 SF  | Full Service | \$18.00 SF/yr |
| 209   | Available | 647 SF    | Full Service | \$18.00 SF/yr |
| 210   | Available | 755 SF    | Full Service | \$18.00 SF/yr |