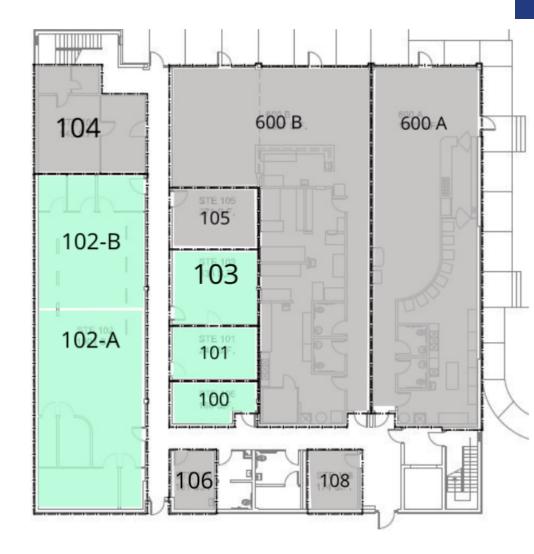

#### **AVAILABLE SPACES**

| SUITE            | TENANT    | SIZE (SF) | LEASE TYPE   | LEASE RATE        |
|------------------|-----------|-----------|--------------|-------------------|
| 100              | Available | 227 SF    | Full Service | \$18.00 SF/yr     |
| 101              | Available | 296 SF    | Full Service | \$18.00 SF/yr     |
| 102-A            | Available | 1,333 SF  | Full Service | \$18.00 SF/yr     |
| 102-B (Sublease) | Available | 985 SF    | Full Service | \$1,305 per month |
| 103              | Available | 412 SF    | Full Service | \$18.00 SF/yr     |