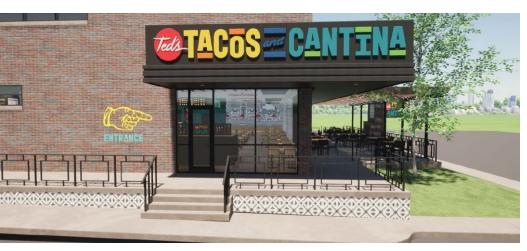

### **PROPERTY OVERVIEW**

Executive Full Service Offices and single spaces available in this mixed use retail/office building; includes access control. Suite 100, a previous massage therapist, has capped water line, as needed. 1st floor retail anchor tenant is Ted's Cantina.

## **LOCATION OVERVIEW**

This fully renovated 2-story mixed use building sits on the south side of NW 23rd, in the heart of recent growth and revitalization. This modern looking building has exposed ceilings, great color scheme and wonderful mix of professional, service, and retail tenants.