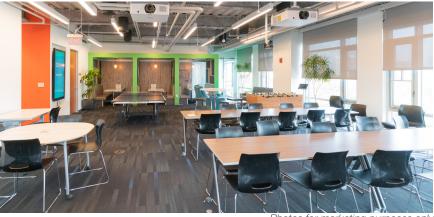

-----------|
| Floor        | 6th                    |
| Availability | Q3 2020                |
| Term         | Through March 31, 2024 |
| Rental Rate  | Negotiable             |
| Built        | 1989                   |
| Submarket    | Kendall Square         |

#### Мар



#### **Features**

- Full floor availability with great window line and abundant natural light
- Prime location in the heart of Kendall Square and proximity to the Kendall/MIT Station on the MBTA Red Line
- Existing build out in place with high end finishes and predominantly open floor plan
- Fully furnished, plug and play opportunity

#### For More Information

Cresa 280 Congress Street Floor 10 Boston, MA 02210 cresa.com



John Coakley 617.758.6039 jcoakley@cresa.com







#### 6th Floor - 15,877 SF















Photos for marketing purposes only

#### For More Information

Cresa 280 Congress Street, Floor 10 Boston, MA 02210 cresa.com



John Coakley 617.758.6039 jcoakley@cresa.com





#### 6th Floor - 15,877 SF















Photos for marketing purposes only

#### **For More Information**

Cresa 280 Congress Street, Floor 10 Boston, MA 02210 cresa.com



John Coakley 617.758.6039 jcoakley@cresa.com





#### 6th Floor - 15,877 SF



#### **For More Information**

Cresa 280 Congress Street, Floor 10 Boston, MA 02210 cresa.com



John Coakley 617.758.6039 jcoakley@cresa.com