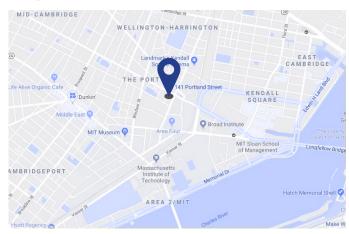

# Sublease Available

#### **Space Profile**

| Premises     | 15,877 SF              |
|--------------|------------------------|
| Floor        | 6th                    |
| Availability | Q3 2020                |
| Term         | Through March 31, 2024 |
| Rental Rate  | Negotiable             |
| Built        | 1989                   |
| Submarket    | Kendall Square         |

#### Мар



#### **Features**

- Full floor availability with great window line and abundant natural light
- Prime location in the heart of Kendall Square and proximity to the Kendall/MIT Station on the MBTA Red Line
- Existing build out in place with high end finishes and predominantly open floor plan
- Fully furnished, plug and play opportunity

#### For More Information

Cresa 280 Congress Street Floor 10 Boston, MA 02210 cresa.com



John Coakley 617.758.6039 jcoakley@cresa.com







#### 6th Floor - 15,877 SF















Photos for marketing purposes only

#### For More Information

Cresa 280 Congress Street, Floor 10 Boston, MA 02210 cresa.com



John Coakley 617.758.6039 jcoakley@cresa.com





#### 6th Floor - 15,877 SF















Photos for marketing purposes only

#### **For More I