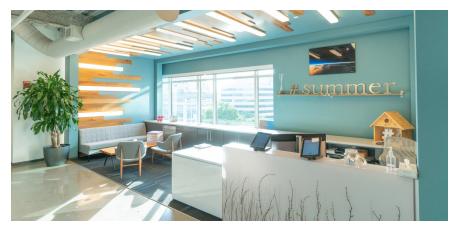

-------------------|
| Floor        | 6th                    |
| Availability | Q3 2020                |
| Term         | Through March 31, 2024 |
| Rental Rate  | Negotiable             |
| Built        | 1989                   |
| Submarket    | Kendall Square         |

#### Мар



#### **Features**

- Full floor availability with great window line and abundant natural light
- Prime location in the heart of Kendall Square and proximity to the Kendall/MIT Station on the MBTA Red Line
- Existing build out in place with high end finishes and predominantly open floor plan
- Fully furnished, plug and play opportunity

#### For More Information

Cresa 280 Congress Street Floor 10 Boston, MA 02210 cresa.com



John Coakley 617.758.6039 jcoakley@cresa.com







#### 6th Floor - 15,877 SF















Photos for marketing purposes only

#### For More Information

Cresa 280 Congress Street, Floor 10 Boston, MA 02210 cresa.com



John Coakley 617.758.6039 jcoakley@cresa.com





#### 6th Floor - 15,877 SF















Photos for marketing purposes only

#### **For More Information**

Cresa 280 Congress Street, Floor 10 Boston, MA 02210 cresa.com



John Coakley 617.758.6039 jcoakley@cresa.com





#### 6th Floor - 15,877 SF



#### **For More Information**

Cresa 280 Congress Street, Floor 10 Boston, MA 02210 cresa.com



John Coakley 617.758.6039 jcoakley@cresa.com