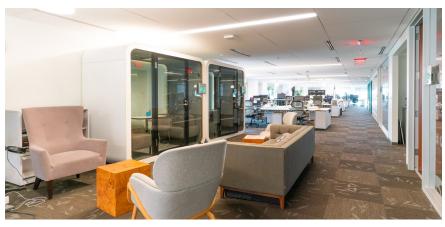

|
| Submarket    | Kendall Square         |

#### Мар



#### **Features**

- Full floor availability with great window line and abundant natural light
- Prime location in the heart of Kendall Square and proximity to the Kendall/MIT Station on the MBTA Red Line
- Existing build out in place with high end finishes and predominantly open floor plan
- Fully furnished, plug and play opportunity

#### For More Information

Cresa 280 Congress Street Floor 10 Boston, MA 02210 cresa.com



John Coakley 617.758.6039 jcoakley@cresa.com







#### 6th Floor - 15,877 SF















Photos for marketing purposes only

#### For More Information

Cresa 280 Congress Street, Floor 10 Boston, MA 02210 cresa.com



John Coakley 617.758.6039 jcoakley@cresa.com





#### 6th Floor - 15,877 SF















Photos for marketing purposes only

#### **For More Information**

Cresa 280 Congress Street, Floor 10 Boston, MA 02210 cresa.com



John Coakley 617.758.6039 jcoakley@cresa.com





#### 6th Floor - 15,877 SF



#### **For More Information**

Cresa 280 Congress Street, Floor 10 Boston, MA 02210 cresa.com



John Coakley 617.758.6039 jcoakley@cresa.com