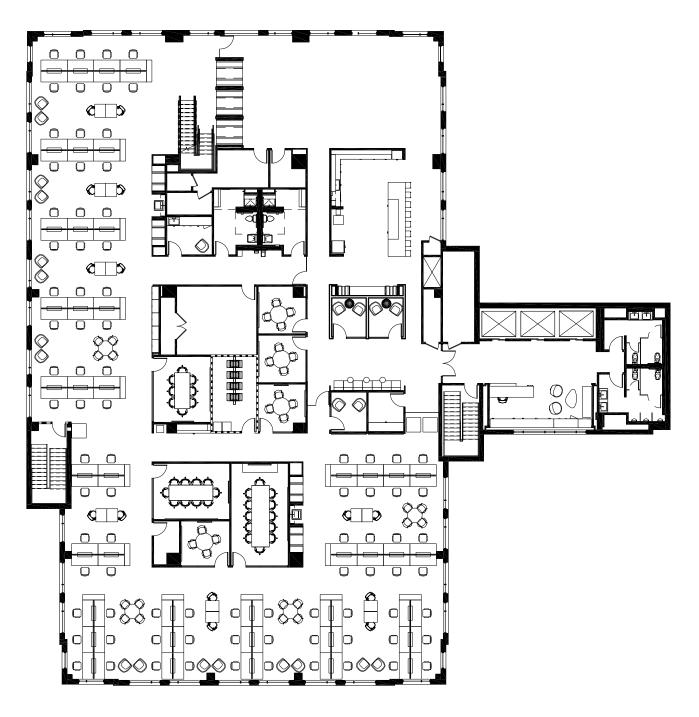

#### **Space Profile**

| Premises     | 15,877 SF              |
|--------------|------------------------|
| Floor        | 6th                    |
| Availability | Q3 2020                |
| Term         | Through March 31, 2024 |
| Rental Rate  | Negotiable             |
| Built        | 1989                   |
| Submarket    | Kendall Square         |

#### 6th Floor - 15,877 SF