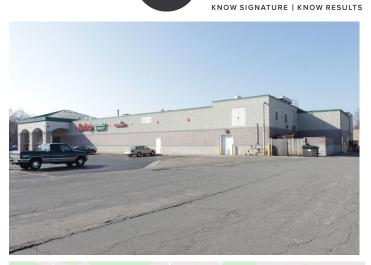

## **Overview/Comments**

Located in the heart of Otsego, MI. Prime Real Estate zoned CBD. Variety of uses for the site including Auto Service, Bar/Tavern/Lounge, Institutional, Professional Service, Professional/Office, Recreation, Restaurant, Gym, or general retail. Site has over 2 acres with 150+ parking spaces. Prime signage on building and pole.