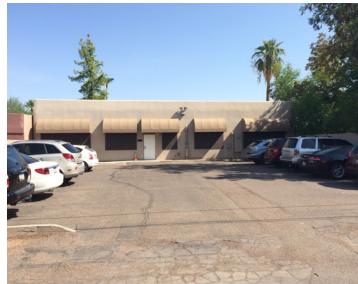

# **OLD TOWN OFFICE SPACE**

7515 East 1st Street | Scottsdale, Arizona

FOR LEASE

www.leearizona.com

FOR MORE INFORMATION PLEASE CONTACT:

### **FEATURES:**

- ±3,400 SF office building
- Located in the heart of Old Town
- Across from Scottsdale Civic Center Mall
- 3.5:1,000 parking ratio
- Ample street parking
- Walking distance to various amenities, Scottsdale Stadium, Restaurants, Bars, Hotels, etc.
- Easy access to Loop 101
- Building Signage