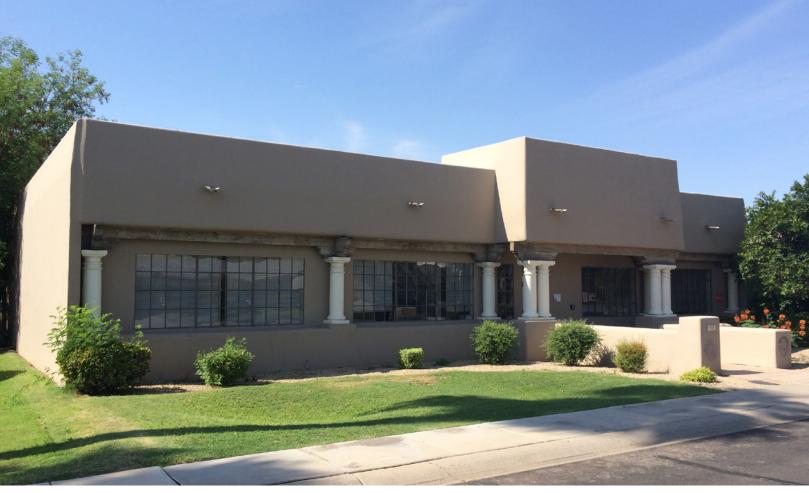

# **OLD TOWN OFFICE SPACE**

7515 East 1st Street | Scottsdale, Arizona

FOR LEASE

www.leearizona.com

FOR MORE INFORMATION PLEASE CONTACT:

### **FEATURES:**

- ±3,400 SF office building
- Located in the heart of Old Town
- Across from Scottsdale Civic Center Mall
- 3.5:1,000 parking ratio
- Ample street parking
- Walking distance to various amenities, Scottsdale Stadium, Restaurants, Bars, Hotels, etc.
- Easy access to Loop 101
- Building Signage