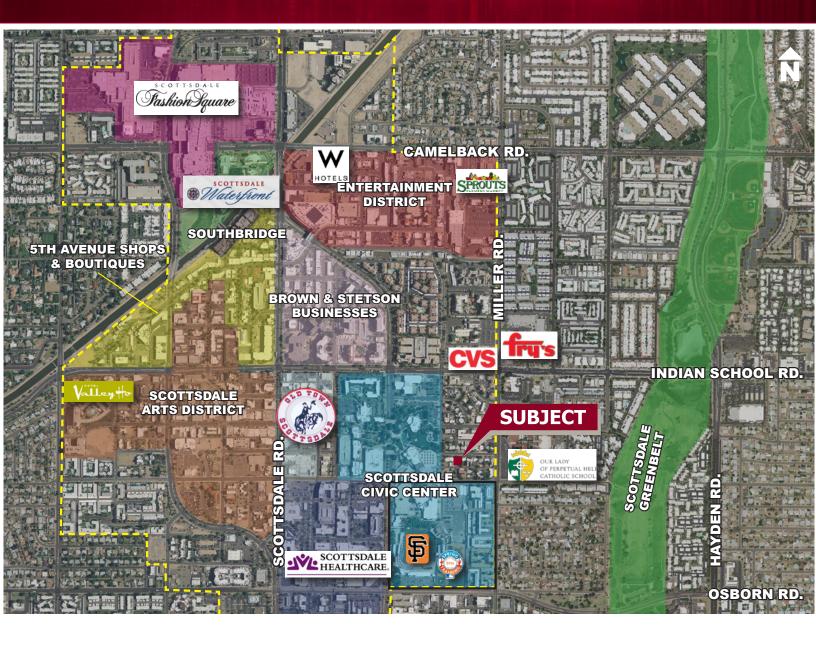

# **OLD TOWN OFFICE SPACE**

7515 East 1st Street | Scottsdale, Arizona

FOR LEASE

www.leearizona.com

FOR MORE INFORMATION PLEASE CONTACT:

### **FEATURES:**

- ±3,400 SF office building
- Located in the heart of Old Town
- Across from Scottsdale Civic Center Mall
- 3.5:1,000 parking ratio
- Ample street parking
- Walking distance to various amenities, Scottsdale Stadium, Restaurants, Bars, Hotels, etc.
- Easy access to Loop 101
- Building Signage