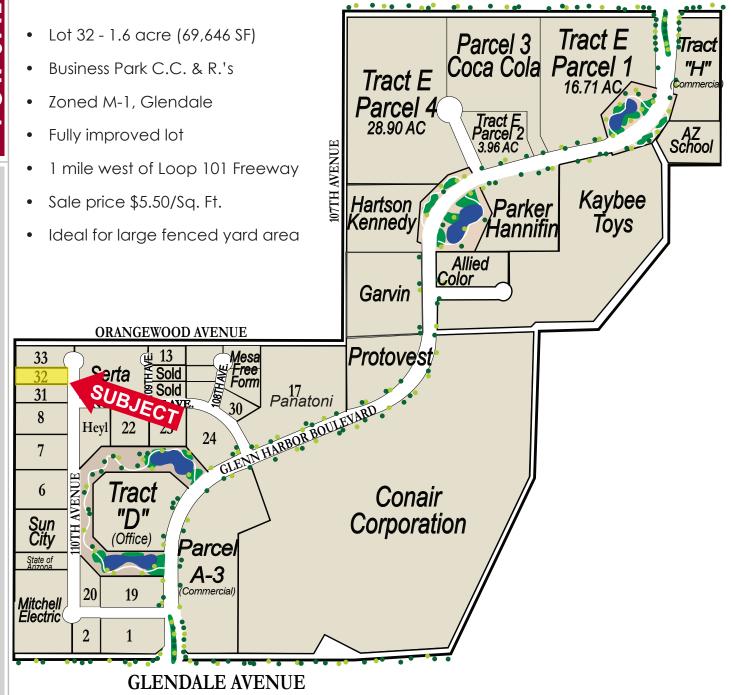

# **GLENDALE AIRPARK - 1.6 ACRES**

### 7326 N. 110TH AVENUE

GLENDALE, ARIZONA

COMMERCIAL REAL ESTATE SERVICES

3200 E. Camelback Rd. Suite #100 Phoenix, Arizona, 85018 ph: 602.956.7777 fx: 602.954.0510 www.leearizona.com