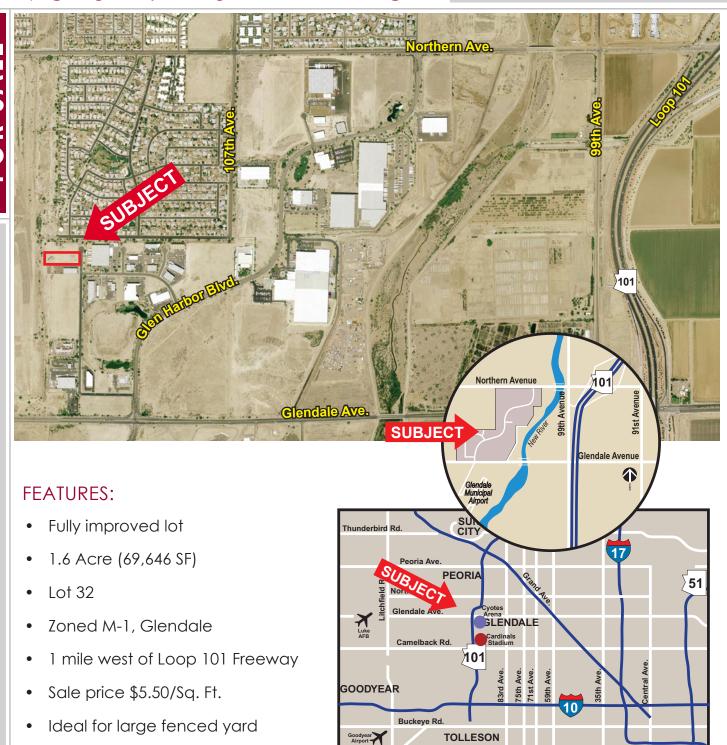

# **GLENDALE AIRPARK - 1.6 ACRES**

## 7326 N. 110TH AVENUE GLENDALE, ARIZONA

3200 E. Camelback Rd. Suite #100 Phoenix, Arizona, 85018 www.leearizona.com

ph: 602.956.7777 fx: 602.954.0510

**DAVE JOHNSON** 

**PRINCIPAL** (602) 954.3745 djohnson@leearizona.com