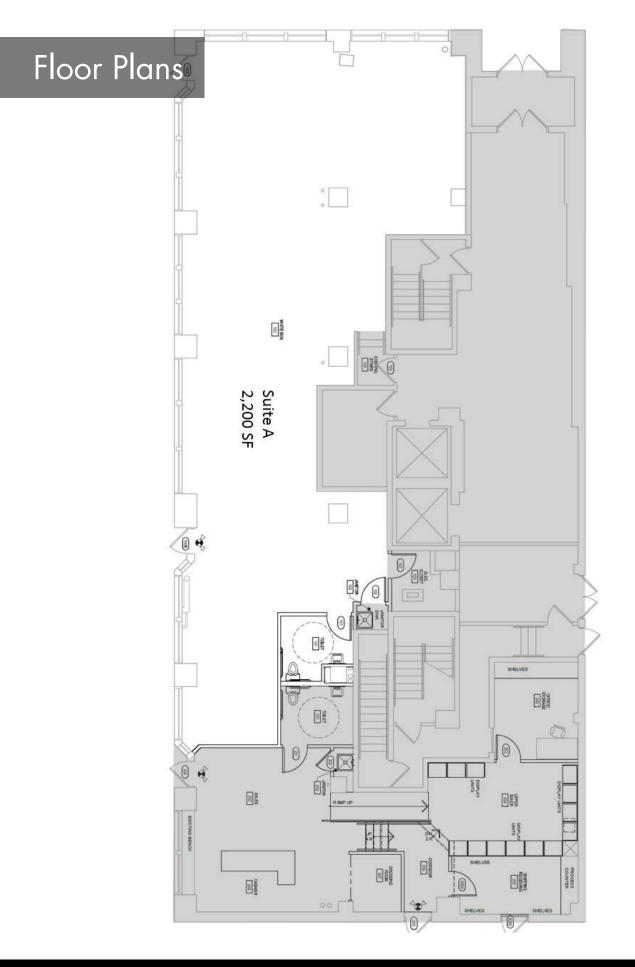

## FOR LEASE \$2,200/MO MG

- Suite A : 2,200 SF
- Multiple Entry Doors, Can Divide
- New Ownership Several Updates Underway
- To Be Delivered Whitebox
- Traffic Count 15,000+ Vehicles Per Day
- Average Household Income Over \$62,000
- Located Near Dense Residential Population, Stifle Theatre, Enterprise Center and SLU Law
- Downtown Events Drawing 1,000s of Potential Customers Year-Round