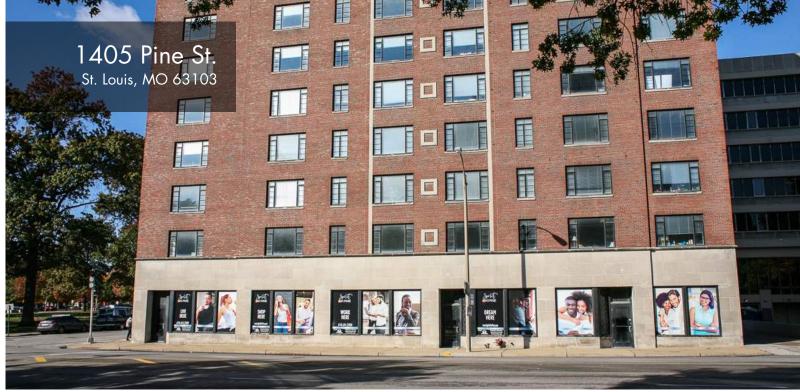

## FOR LEASE \$2,200/MO MG

- Suite A : 2,200 SF
- Multiple Entry Doors, Can Divide
- New Ownership Several Updates Underway
- To Be Delivered Whitebox
- Traffic Count 15,000+ Vehicles Per Day
- Average Household Income Over \$62,000
- Located Near Dense Residential Population, Stifle Theatre, Enterprise Center and SLU Law
- Downtown Events Drawing 1,000s of Potential Customers Year-Round