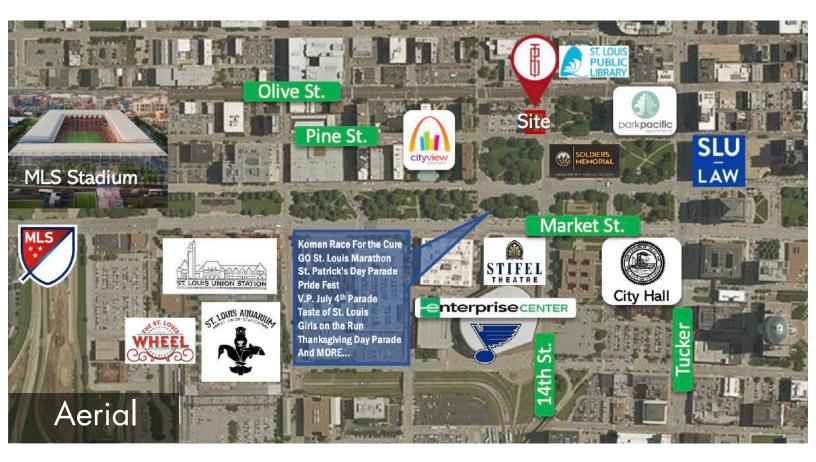

## FOR LEASE \$2,200/MO MG

- Suite A : 2,200 SF
- Multiple Entry Doors, Can Divide
- New Ownership Several Updates Underway
- To Be Delivered Whitebox
- Traffic Count 15,000+ Vehicles Per Day
- Average Household Income Over \$62,000
- Located Near Dense Residential Population, Stifle Theatre, Enterprise Center and SLU Law
- Downtown Events Drawing 1,000s of Potential Customers Year-Round