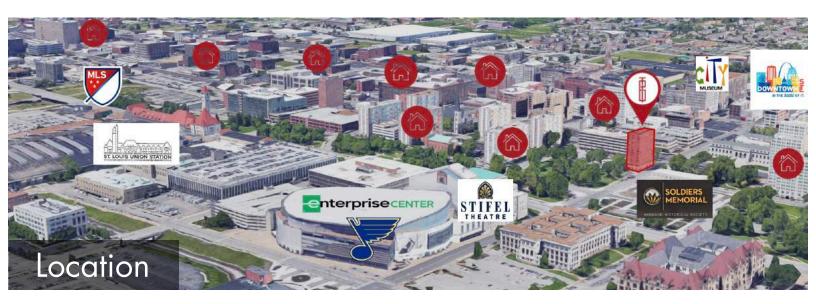

## FOR LEASE \$2,200/MO MG

- Suite A : 2,200 SF
- Multiple Entry Doors, Can Divide
- New Ownership Several Updates Underway
- To Be Delivered Whitebox
- Traffic Count 15,000+ Vehicles Per Day
- Average Household Income Over \$62,000
- Located Near Dense Residential Population, Stifle Theatre, Enterprise Center and SLU Law
- Downtown Events Drawing 1,000s of Potential Customers Year-Round