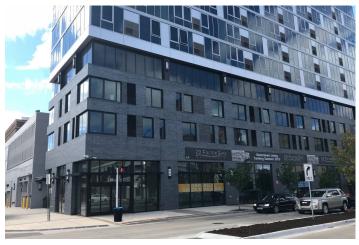

## 20 Fulton East

## 20 Fulton St E, Grand Rapids, MI 49503

Listing ID: 30334666 Status: Active

Property Type: Retail-Commercial For Lease
Retail-Commercial Type: Mixed Use, Street Retail

Contiguous Space: 10,483 SF
Total Available: 10,483 SF
Gross Land Area: 0.40 Acres
Lease Rate: \$34 PSF (Annual)
Base Monthly Rent: \$29,701
Lease Type: Modified Gross

#### **Overview/Comments**

First time available on market, prestigious Class A retail suite in heart of downtown Grand Rapids. Suite offers flexibility in use, size with spacious, high ceilings and ample window frontage. Potential patio seating also available. Additionally, suites are situated at the 110-unit 20 Fulton East Apartment complex; first of its kind with full service amenities, on-site parking, 24-hour service and walking distance from the Van Andel Arena and 20 Monroe Live. This site is perfect for banks, coffee, office or retail space. www.20fultoneastgr.com