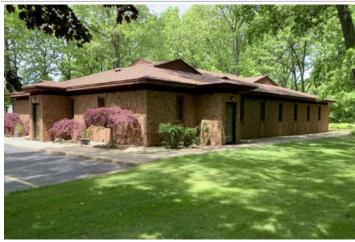

| 1             | Passenger Elevators: | 0            |  |
| Property Condition:        | Excellent     | Freight Elevators:   | 0            |  |
| Year Built:                | 1989          | Heat Type:           | Natural Gas  |  |
| Construction/Siding:       | Block         | Heat Source:         | Baseboard    |  |
| Ceiling Height:            | 10            | Air Conditioning:    | Package Unit |  |
| Clear Height:              | 10            |                      |              |  |
| Land Related               |               |                      |              |  |
| Lot Frontage:              | 260           | Water Service:       | Municipal    |  |
| Lot Depth:                 | 366           | Sewer Type:          | Municipal    |  |









### **Property Images**



2304 Olthoff-New 2

## **Property Contacts**



Jamie Hughes Signature Associates 231-327-0255 [M] 231-799-9900 [0] jhughes@signatureassociates.com

Page 2