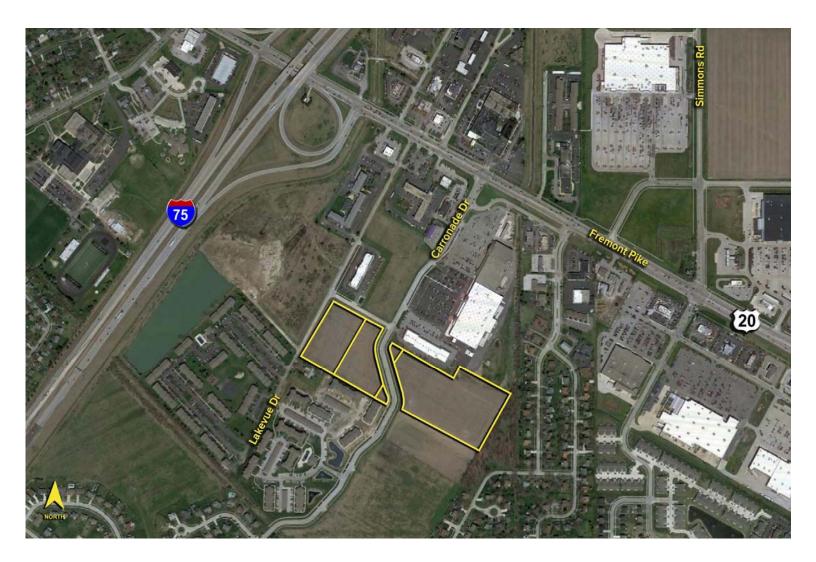

# O CARRONADE DRIVE PERRYSBURG, OH 43551

VACANT LAND FOR SALE 16.41 Acres Available

FULL-SERVICE COMMERCIAL REAL ESTATE

## **GENERAL INFORMATION**

| Sale Price:           | \$75,000 per acre       |
|-----------------------|-------------------------|
| Acreage:              | 16.41 total – 4 parcels |
| Dimensions:           | Irregular               |
| Closest Cross Street: | Fremont Pike            |
| County:               | Wood                    |
| Zoning:               | C-3 and C-4             |
| Easements:            | Of record               |
| Curb Cuts:            | Per site plan approval  |
| Topography:           | Flat                    |
| Survey Available:     | No                      |
| Environmental Report: | No                      |

#### **PROPERTY DESCRIPTION**

| Drainage:         | City of Perrysburg       |
|-------------------|--------------------------|
| Improvements:     | None                     |
| Restrictions:     | None                     |
| Sign on Property: | Yes                      |
|                   |                          |
| Adjacent Land     |                          |
| North:            | Shopping plaza           |
| South:            | Apartments & vacant land |
| East:             | Residential subdivision  |
| West:             | Apartments               |