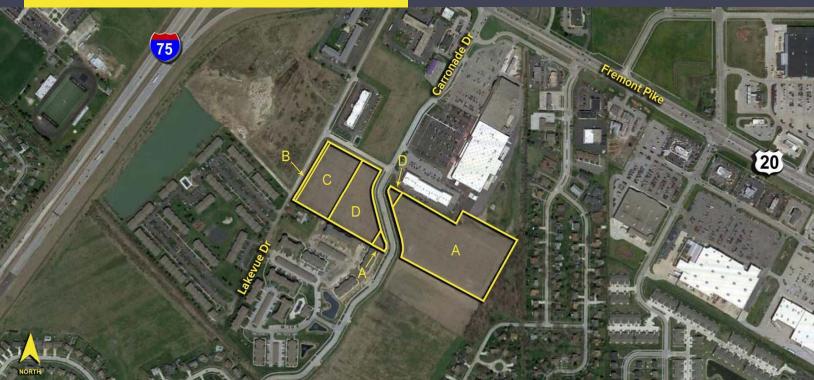

# O CARRONADE DRIVE PERRYSBURG, OH 43551

VACANT LAND FOR SALE 16.41 Acres Available

FULL-SERVICE COMMERCIAL REAL ESTATE

## **GENERAL INFORMATION**

| Sale Price:           | \$75,000 per acre       |
|-----------------------|-------------------------|
| Acreage:              | 16.41 total – 4 parcels |
| Dimensions:           | Irregular               |
| Closest Cross Street: | Fremont Pike            |
| County:               | Wood                    |
| Zoning:               | C-3 and C-4             |
| Easements:            | Of record               |
| Curb Cuts:            | Per site plan approval  |
| Topography:           | Flat                    |
| Survey Available:     | No                      |
| Environmental Report: | No                      |

#### **PROPERTY DESCRIPTION**

| Drainage:         | City of Perrysburg       |
|-------------------|--------------------------|
| Improvements:     | None                     |
| Restrictions:     | None                     |
| Sign on Property: | Yes                      |
|                   |                          |
| Adjacent Land     |                          |
| North:            | Shopping plaza           |
| South:            | Apartments & vacant land |
| East:             | Residential subdivision  |
| West:             | Apartments               |

| 2021 REAL ESTATE TAXES |                                  |  |
|------------------------|----------------------------------|--|
| Parcels:               | A - Q61400090105001000 – 9.5 ac  |  |
|                        | B - Q61400090105008000 – 0.3 ac  |  |
|                        | C - Q61400090105003000 – 3.4 ac  |  |
|                        | D - Q61400090105002000 – 3.48 ac |  |
| Total Annual<br>Taxes: | \$951.58                         |  |

#### **Comments:**

DEMOGRAPHICS

1 MILE

3 MILE

5 MILE

The eastern side of Carronade is zoned C-3, Commercial Shopping.

MED. HH INCOME

\$62,182

\$71,689

\$64,265

> The western side of Carronade is zoned C-4, Highway Commercial.

For more information, please contact: **ROBERT P. MACK, CCIM, SIOR** (419) 249 6301 or (419) 466 6225 rpmack@signatureassociates.com