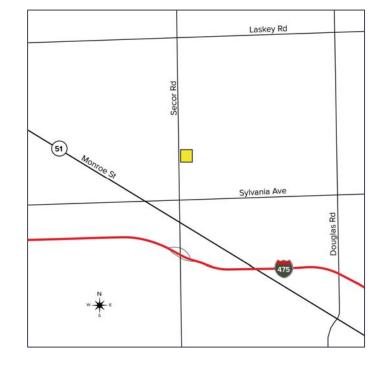

Closest Cross Street: Sylvania Avenue

County: Lucas

Zoning: CR – Commercial Regional

Parking: 23 spaces

Curb Cuts: Two

Street: 4 lane with center turn

For more information, please contact:

**ZACK LIBER** (419) 249 6325 zliber@signatureassociates.com

| TRAFFIC COUNTS (TWO-WAY) |               |  |
|--------------------------|---------------|--|
| SECOR ROAD               | 25,751 (2019) |  |
| SYLVANIA AVE             | 19,814 (2019) |  |
| MONROE STREET            | 28,295 (2019) |  |
|                          |               |  |