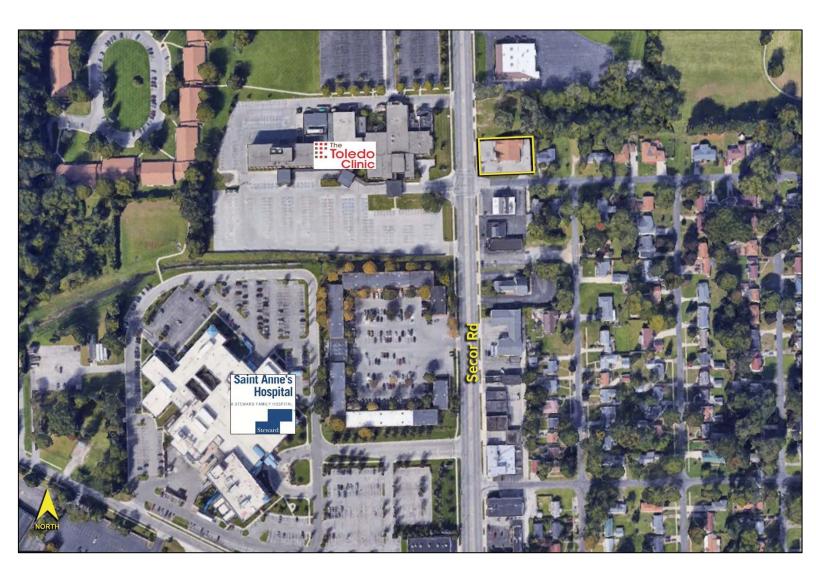

## **ACROSS FROM TOLEDO CLINIC**

Closest Cross Street: Sylvania Avenue

County: Lucas

Zoning: CR – Commercial Regional

Parking: 23 spaces

Curb Cuts: Two

Street: 4 lane with center turn

For more information, please contact:

**ZACK LIBER** (419) 249 6325 zliber@signatureassociates.com