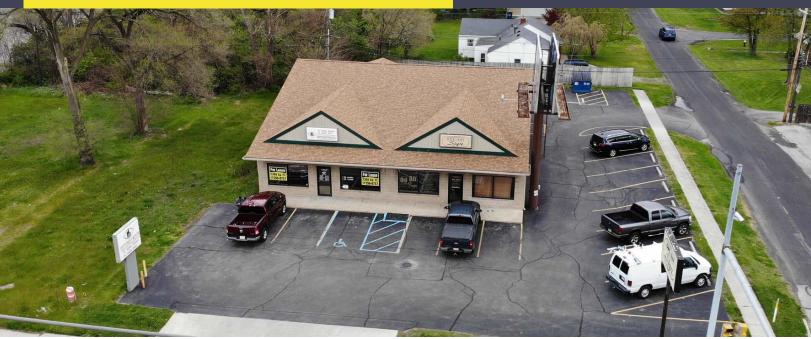

# 4240 SECOR ROAD TOLEDO, OH 43613

COMMERCIAL BUILDING FOR SALE OR LEASE 4,280 Square Feet Available

FULL-SERVICE COMMERCIAL REAL ESTATE

#### **Comments:**

- > Two-sided, lighted pole and facia signage.
- On mass transit route with I-475 close by.
- Unit 1 Five exam rooms, two large offices, restroom, large service and display area. Former eye clinic that is now a lab.
- ➤ Unit 2 8'x8' overhead door, 4 offices, open floor concept.
- ➤ Hard corner with traffic light across from Toledo Clinic.