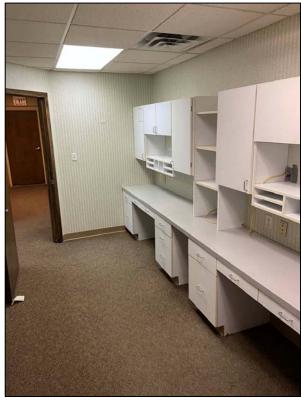

#### **Comments:**

- > Two-sided, lighted pole and facia signage.
- On mass transit route with I-475 close by.
- Unit 1 Five exam rooms, two large offices, restroom, large service and display area. Former eye clinic that is now a lab.
- ➤ Unit 2 8'x8' overhead door, 4 offices, open floor concept.
- ➤ Hard corner with traffic light across from Toledo Clinic.