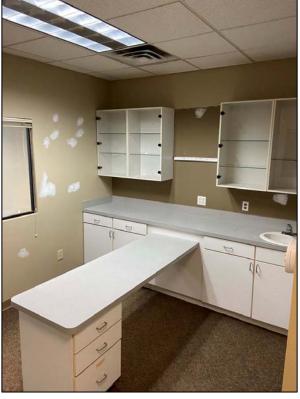

#### **Comments:**

- > Two-sided, lighted pole and facia signage.
- On mass transit route with I-475 close by.
- Unit 1 Five exam rooms, two large offices, restroom, large service and display area. Former eye clinic that is now a lab.
- ➤ Unit 2 8'x8' overhead door, 4 offices, open floor concept.
- ➤ Hard corner with traffic light across from Toledo Clinic.