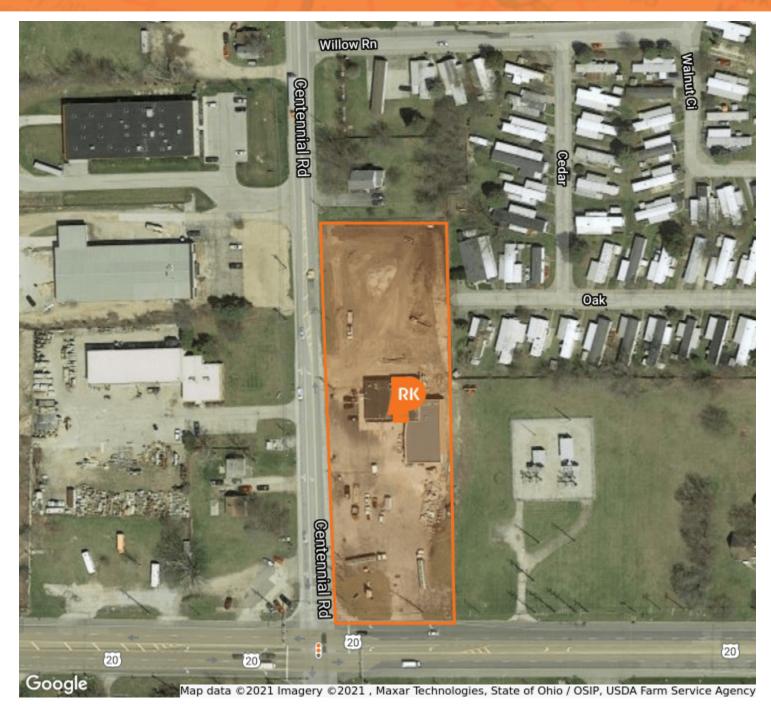

# PROPERTY DETAILSZoningHighway & General Commercial DistrictAcreage1.55 AcresAnnual Real Estate Taxes\$15,444Parcel / APN Numbers78-31917

#### **LOCATION INFORMATION**

| Building Name       | S & G Stores - Available Storefront |
|---------------------|-------------------------------------|
| City, State & Zip   | Toledo, OH 43617                    |
| County              | Lucas                               |
| Submarket           | W. Toledo/Sylvania                  |
| Cross Streets       | Centennial Road                     |
| Signal Intersection | Yes                                 |
| Traffic Count       | 19,693                              |