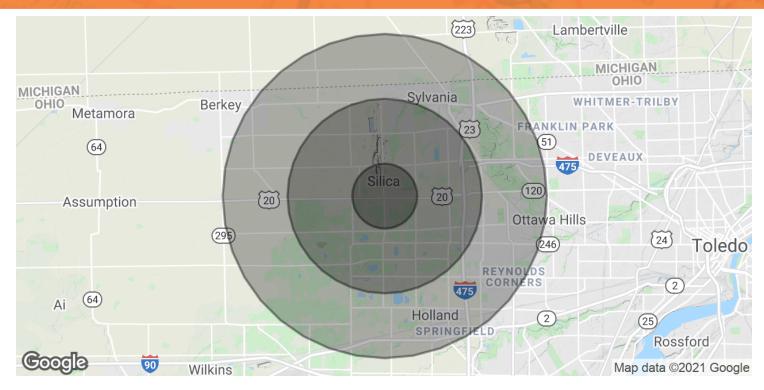

## **S & G Stores - Available Storefront**

8256 W. Central Avenue | Toledo, OH 43617

| POPULATION           | 1 MILE | 3 MILES | 5 MILES |
|----------------------|--------|---------|---------|
| Total Population     | 2,085  | 36,434  | 90,654  |
| Average age          | 37.3   | 39.8    | 39.9    |
| Average age (Male)   | 39.0   | 39.1    | 38.7    |
| Average age (Female) | 35.7   | 40.3    | 40.6    |

| HOUSEHOLDS & INCOME | 1 MILE    | 3 MILES   | 5 MILES   |
|---------------------|-----------|-----------|-----------|
| Total households    | 706       | 13,630    | 35,722    |
| # of persons per HH | 3.0       | 2.7       | 2.5       |
| Average HH income   | \$116,487 | \$100,633 | \$84,652  |
| Average house value | \$249,969 | \$256,040 | \$203,413 |