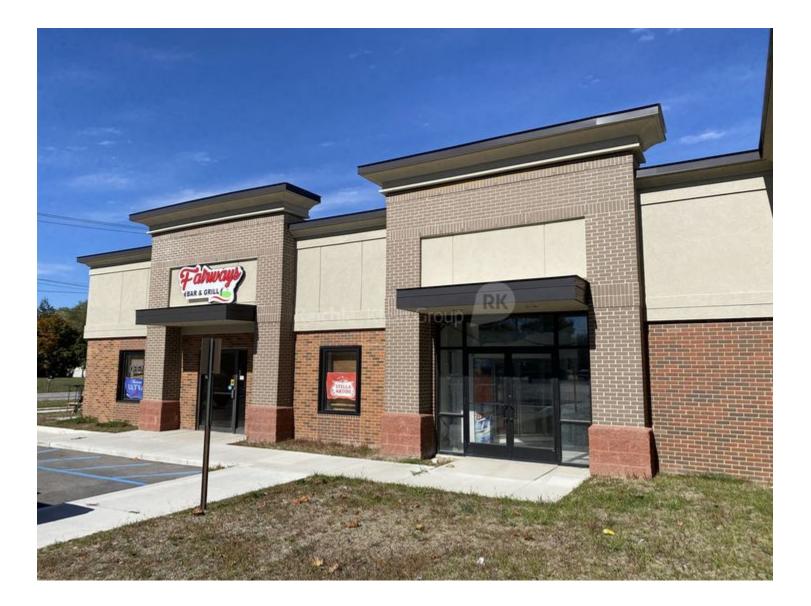

## **S & G Stores - Available Storefront**

8256 W. Central Avenue | Toledo, OH 43617

#### **OFFERING SUMMARY**

| Available Space: | 1,260 SF (22' x 58')                     |
|------------------|------------------------------------------|
| Lease Rate:      | \$14.00 SF/yr (NNN)                      |
| Lot Size:        | 1.55 Acres                               |
| Year Built:      | 1976                                     |
| Building Size:   | 11,582 SF                                |
| Renovated:       | 2018                                     |
| Zoning:          | Highway & General<br>Commercial District |
| Market:          | Toledo                                   |
| Submarket:       | W. Toledo/Sylvania                       |
| Traffic Count:   | 19,693                                   |

#### **PROPERTY OVERVIEW**

| x 58')   | Neighborhood gas station with adjacent retail space available for lease      |
|----------|------------------------------------------------------------------------------|
| (NNN)    | Multiple access points (right in/out only)                                   |
| Acres    | Building signage available                                                   |
|          | Signalized intersection                                                      |
| 1976     | • 36,434 people reside within a three-mile radius                            |
| 582 SF   | • 19,693 vehicles per day on W. Central Avenue and 8,174 vehicles per day on |
| 2018     | Centennial Road                                                              |
| General  |                                                                              |
| District |                                                                              |
| Toledo   |                                                                              |
| ylvania  |                                                                              |
|          |                                                                              |