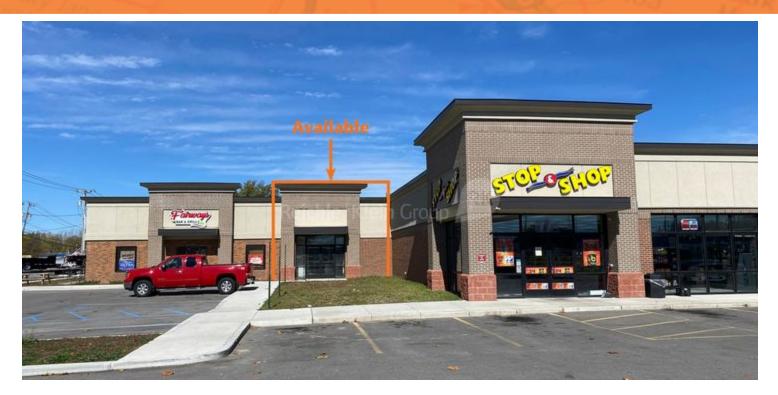

## **S & G Stores - Available Storefront**

8256 W. Central Avenue | Toledo, OH 43617

#### **OFFERING SUMMARY**

| Available Space: | 1,260 SF (22' x 58')                     |
|------------------|------------------------------------------|
| Lease Rate:      | \$14.00 SF/yr (NNN)                      |
| Lot Size:        | 1.55 Acres                               |
| Year Built:      | 1976                                     |
| Building Size:   | 11,582 SF                                |
| Renovated:       | 2018                                     |
| Zoning:          | Highway & General<br>Commercial District |
| Market:          | Toledo                                   |
| Submarket:       | W. Toledo/Sylvania                       |
| Traffic Count:   | 19,693                                   |

#### **PROPERTY OVERVIEW**

| x 58')   | Neighborhood gas station with adjacent retail space available for lease      |
|----------|------------------------------------------------------------------------------|
| (NNN)    | Multiple access points (right in/out only)                                   |
| Acres    | Building signage available                                                   |
|          | Signalized intersection                                                      |
| 1976     | • 36,434 people reside within a three-mile radius                            |
| 582 SF   | • 19,693 vehicles per day on W. Central Avenue and 8,174 vehicles per day on |
| 2018     | Centennial Road                                                              |
| General  |                                                                              |
| District |                                                                              |
| Toledo   |                                                                              |
| ylvania  |                                                                              |
|          |                                                                              |