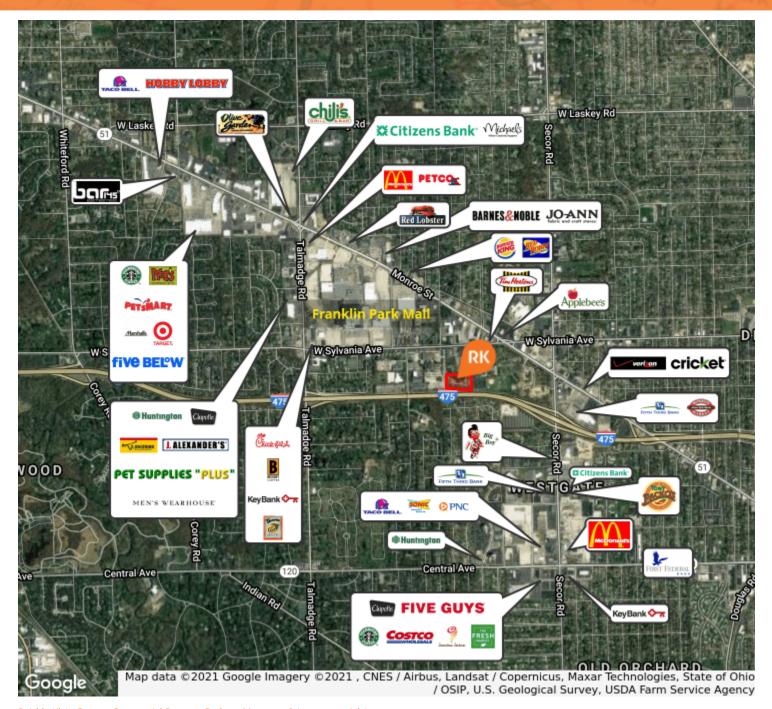

### **LOCATION OVERVIEW**

7.0

- · Located in proximity to St. Anne's, Toledo Clinic, Toledo Hospital
- Less than 1 mile to 4-way I-475 interchange
- Amenities in the immediate trade area include restaurants, shopping, entertainment, and services