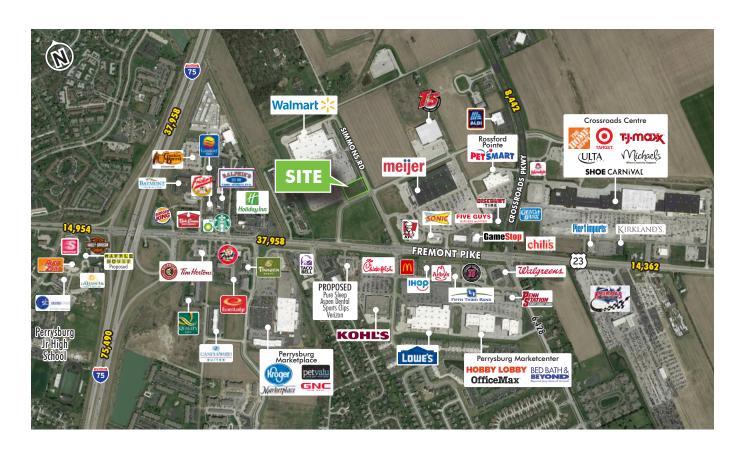

roup

One Seagate Avenue Toledo, OH 43604 +1 419 861 1100

Licenesed Real Estate Broker

© 2018 CBRE, Inc. All rights reserved. This information has been obtained from sources believed reliable, but has not been verified for accuracy or completeness. You should conduct a careful, independent investigation of the property and verify all information. Any reliance on this information is solely at your own risk. CBRE and the CBRE logo are service marks of CBRE, Inc. All other marks displayed on this document are the property of their respective owners. Photos herein are the property of their respective owners. Use of these images without the express written consent of the owner is prohibited.





## 1.2 Acre Walmart Outparcel











# 1.2 Acre Walmart Outparcel





## RETAIL TRADE AREA





#### **Drive Time Demographics**

|                         | 5 Minutes | 10 Minutes | 15 Minutes |
|-------------------------|-----------|------------|------------|
| Total<br>Population     | 11,974    | 52,010     | 177,689    |
| Number of<br>Households | 5,111     | 21,544     | 72,170     |
| Average HH<br>Income    | \$81,437  | \$81,924   | \$66,178   |

Source: Esri, 2017 Estimates