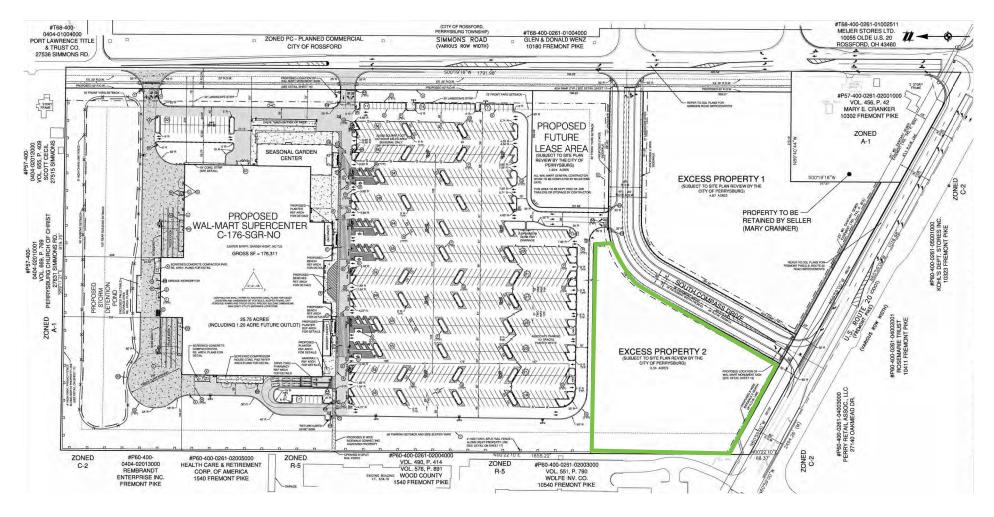

330 670 4409 thomas.flynn@cbre.com



#### Reichle | Klein Group

One Seagate Avenue Toledo, OH 43604 +1 419 861 1100

Licenesed Real Estate Broker

© 2018 CBRE, Inc. All rights reserved. This information has been obtained from sources believed reliable, but has not been verified for accuracy or completeness. You should conduct a careful, independent investigation of the property and verify all information. Any reliance on this information is solely at your own risk. CBRE and the CBRE logo are service marks of CBRE, Inc. All other marks displayed on this document are the property of their respective owners. Photos herein are the property of their respective owners. Use of these images without the express written consent of the owner is prohibited.





## 3.34 Acre Walmart Outparcel











# 3.34 Acre Walmart Outparcel





## RETAIL TRADE AREA





#### **Drive Time Demographics**

|                         | 5 Minutes | 10 Minutes | 15 Minutes |
|-------------------------|-----------|------------|------------|
| Total<br>Population     | 11,974    | 52,010     | 177,689    |
| Number of<br>Households | 5,111     | 21,544     | 72,170     |
| Average HH<br>Income    | \$81,437  | \$81,924   | \$66,178   |

Source: Esri, 2017 Estimates





## 1.2 Acre Walmart Outparcel





## PROPERTY INFO

#### **10392 FREMONT PIKE** PERRYSBURG, OH | STORE #4479

- + Frontage along Simmons Road
- + Traffic counts over 37,000 vehicles per day
- + Zoned: PUD-M (Non-Residential)
- + Over 1.5 million sq. ft. of retail in the immediate area
- + Six hotels in the immediate vicinity, total