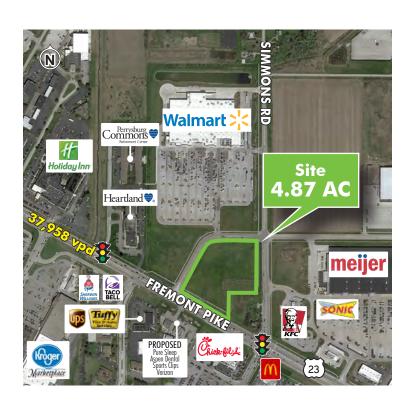

## 4.87 Acre Walmart Outparcel

## PROPERTY INFO

#### **10392 FREMONT PIKE** PERRYSBURG, OH | STORE #4479

- + Ample frontage along Fremont Pike and Simmons Road
- + Traffic counts over 37,000 vehicles per day
- + Zoned: PUD-M (Non-Residential)
- + Over 1.5 million sq. ft. of retail in the immediate area
- + Six hotels in the immediate vicinity, totaling 838 rooms