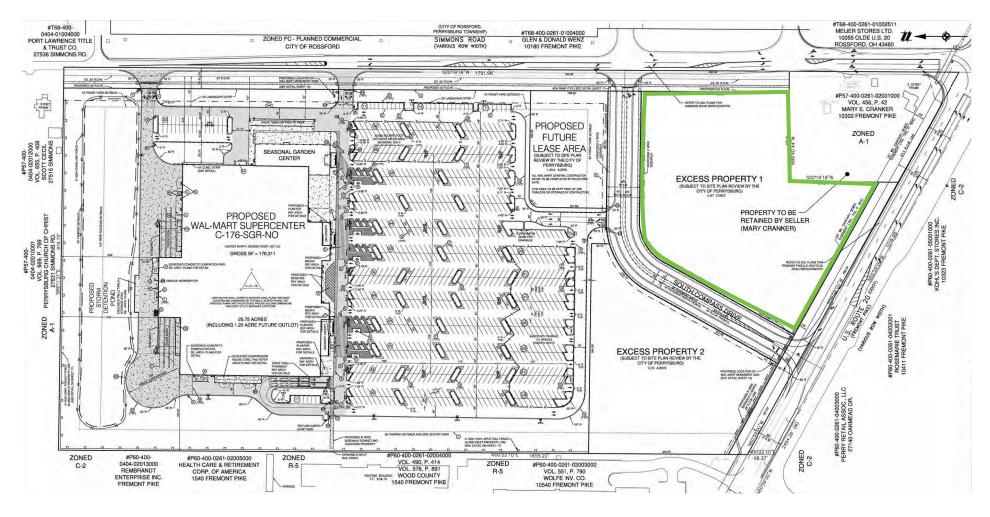

thomas.flynn@cbre.com



#### Reichle | Klein Group

One Seagate Avenue Toledo, OH 43604 +1 419 861 1100

Licenesed Real Estate Broker

© 2018 CBRE, Inc. All rights reserved. This information has been obtained from sources believed reliable, but has not been verified for accuracy or completeness. You should conduct a careful, independent investigation of the property and verify all information. Any reliance on this information is solely at your own risk. CBRE and the CBRE logo are service marks of CBRE, Inc. All other marks displayed on this document are the property of their respective owners. Photos herein are the property of their respective owners. Use of these images without the express written consent of the owner is prohibited.





## 4.87 Acre Walmart Outparcel





## SITE PLAN







# 4.87 Acre Walmart Outparcel





## RETAIL TRADE AREA





#### **Drive Time Demographics**

|                         | 5 Minutes | 10 Minutes | 15 Minutes |
|-------------------------|-----------|------------|------------|
| Total<br>Population     | 11,974    | 52,010     | 177,689    |
| Number of<br>Households | 5,111     | 21,544     | 72,170     |
| Average HH<br>Income    | \$81,437  | \$81,924   | \$66,178   |

Source: Esri, 2017 Estimates





## 3.34 Acre Walmart Outparcel





## PROPERTY INFO

#### **10392 FREMONT PIKE** PERRYSBURG, OH | STORE #4479

- + Frontage along Fremont Pike
- + Traffic counts over 37,000 vehicles per day
- + Zoned: PUD-M (Non-Residential)
- + Over 1.5 million sq. ft. of retail in the immediate area
- + Six hotels in the immediate vicinity, tota