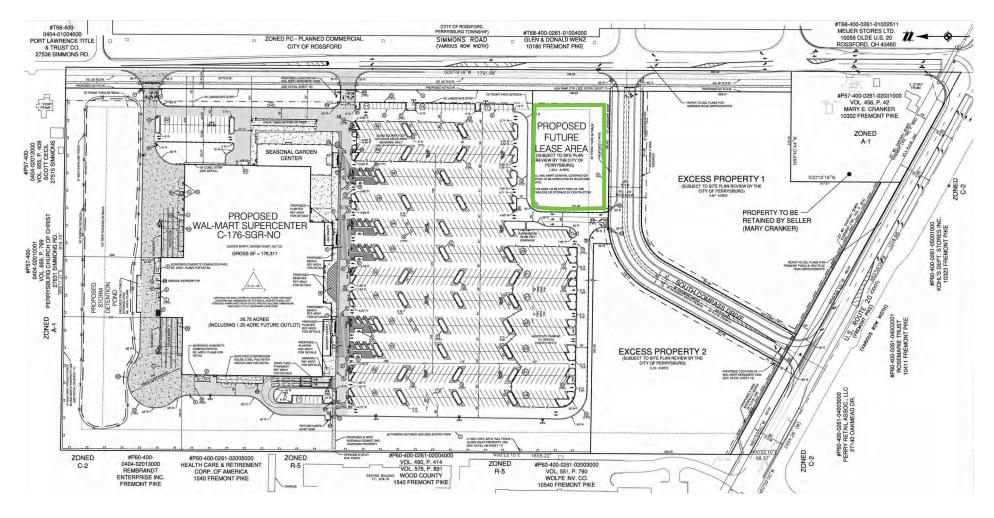

1 330 670 4409 thomas.flynn@cbre.com



#### Reichle | Klein Group

One Seagate Avenue Toledo, OH 43604 +1 419 861 1100

Licenesed Real Estate Broker

© 2018 CBRE, Inc. All rights reserved. This information has been obtained from sources believed reliable, but has not been verified for accuracy or completeness. You should conduct a careful, independent investigation of the property and verify all information. Any reliance on this information is solely at your own risk. CBRE and the CBRE logo are service marks of CBRE, Inc. All other marks displayed on this document are the property of their respective owners. Photos herein are the property of their respective owners. Use of these images without the express written consent of the owner is prohibited.





## 1.2 Acre Walmart Outparcel











# 1.2 Acre Walmart Outparcel





## RETAIL TRADE AREA





#### **Drive Time Demographics**

|                         | 5 Minutes | 10 Minutes | 15 Minutes |
|-------------------------|-----------|------------|------------|
| Total<br>Population     | 11,974    | 52,010     | 177,689    |
| Number of<br>Households | 5,111     | 21,544     | 72,170     |
| Average HH<br>Income    | \$81,437  | \$81,924   | \$66,178   |

Source: Esri, 2017 Estimates