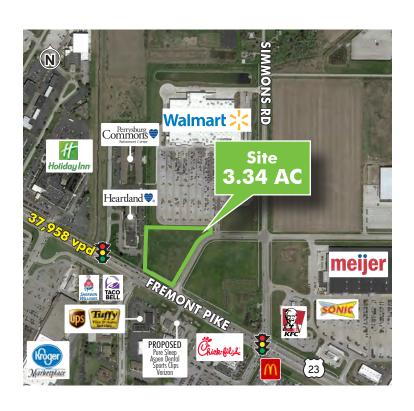

## 3.34 Acre Walmart Outparcel

## PROPERTY INFO

#### **10392 FREMONT PIKE** PERRYSBURG, OH | STORE #4479

- + Frontage along Fremont Pike
- + Traffic counts over 37,000 vehicles per day
- + Zoned: PUD-M (Non-Residential)
- + Over 1.5 million sq. ft. of retail in the immediate area
- + Six hotels in the immediate vicinity, totaling 838 rooms