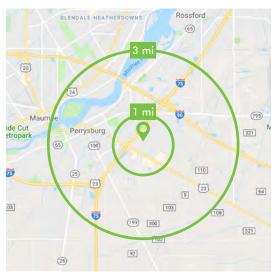

#### **Drive Time Demographics**

|                         | 5 Minutes | 10 Minutes | 15 Minutes |
|-------------------------|-----------|------------|------------|
| Total<br>Population     | 11,974    | 52,010     | 177,689    |
| Number of<br>Households | 5,111     | 21,544     | 72,170     |
| Average HH<br>Income    | \$81,437  | \$81,924   | \$66,178   |