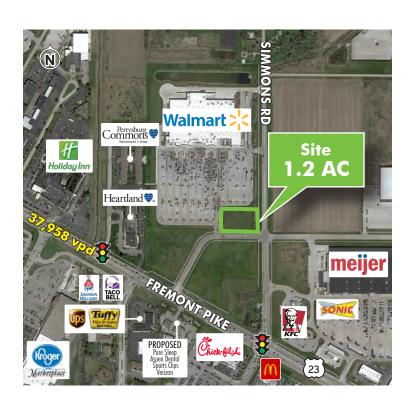

## 1.2 Acre Walmart Outparcel

## PROPERTY INFO

#### **10392 FREMONT PIKE** PERRYSBURG, OH | STORE #4479

- + Frontage along Simmons Road
- + Traffic counts over 37,000 vehicles per day
- + Zoned: PUD-M (Non-Residential)
- + Over 1.5 million sq. ft. of retail in the immediate area
- + Six hotels in the immediate vicinity, totaling 838 rooms