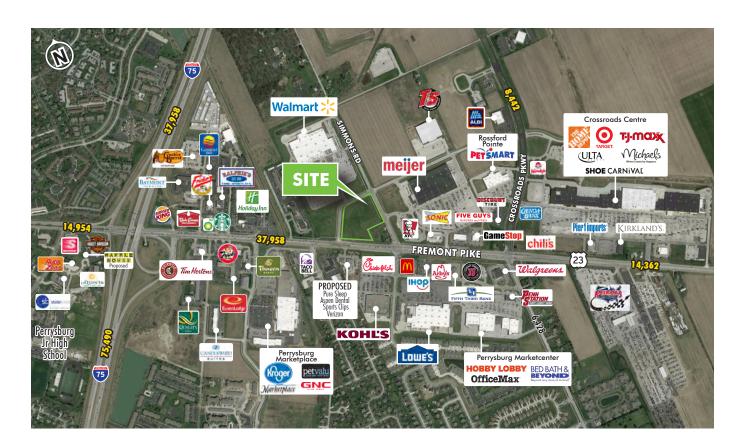

## RETAIL TRADE AREA

#### **Drive Time Demographics**

|                         | 5 Minutes | 10 Minutes | 15 Minutes |
|-------------------------|-----------|------------|------------|
| Total<br>Population     | 11,974    | 52,010     | 177,689    |
| Number of<br>Households | 5,111     | 21,544     | 72,170     |
| Average HH<br>Income    | \$81,437  | \$81,924   | \$66,178   |