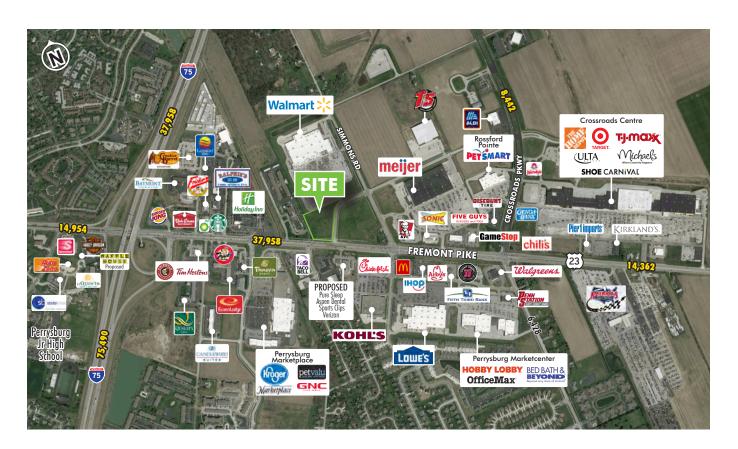

up

One Seagate Avenue Toledo, OH 43604 +1 419 861 1100

Licenesed Real Estate Broker

© 2018 CBRE, Inc. All rights reserved. This information has been obtained from sources believed reliable, but has not been verified for accuracy or completeness. You should conduct a careful, independent investigation of the property and verify all information. Any reliance on this information is solely at your own risk. CBRE and the CBRE logo are service marks of CBRE, Inc. All other marks displayed on this document are the property of their respective owners. Photos herein are the property of their respective owners. Use of these images without the express written consent of the owner is prohibited.





## 3.34 Acre Walmart Outparcel











# 3.34 Acre Walmart Outparcel





## RETAIL TRADE AREA





#### **Drive Time Demographics**

|                         | 5 Minutes | 10 Minutes | 15 Minutes |
|-------------------------|-----------|------------|------------|
| Total<br>Population     | 11,974    | 52,010     | 177,689    |
| Number of<br>Households | 5,111     | 21,544     | 72,170     |
| Average HH<br>Income    | \$81,437  | \$81,924   | \$66,178   |

Source: Esri, 2017 Estimates





## 1.2 Acre Walmart Outparcel





## PROPERTY INFO

#### **10392 FREMONT PIKE** PERRYSBURG, OH | STORE #4479

- + Frontage along Simmons Road
- + Traffic counts over 37,000 vehicles per day
- + Zoned: PUD-M (Non-Residential)
- + Over 1.5 million sq. ft. of retail in the immediate area
- + Six hotels in the immediate vicinity, totaling 838 rooms



#### **Total Population**

| 1 Mile  | 6,377