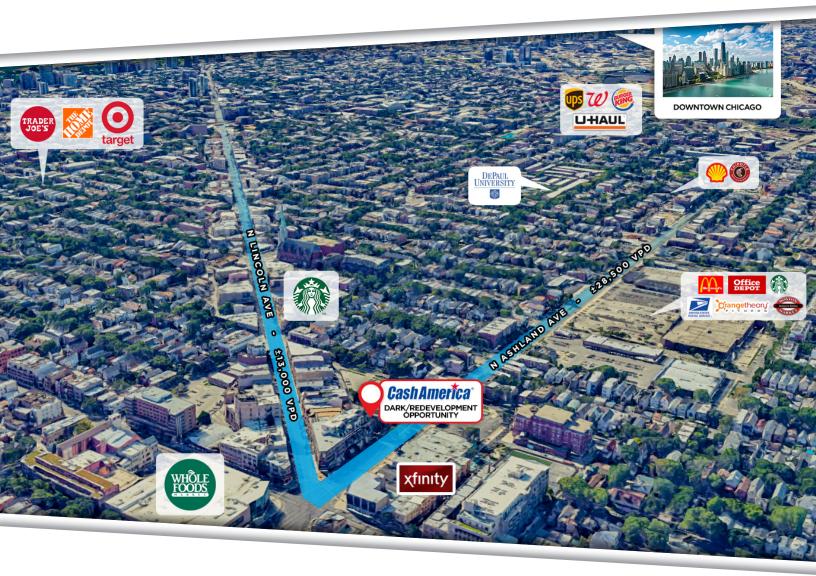

## FORMER CASH AMERICA LOCATION OVERVIEW

| TRAFFIC COUNTS                     |              |  |  |
|------------------------------------|--------------|--|--|
| INTERSECTION                       | CARS PER DAY |  |  |
| N Ashland Ave & W Barry Ave N      | 30,646       |  |  |
| Alley W & Belmont Ave              | 17,486       |  |  |
| W Belmont Ave & Alley E            | 22,111       |  |  |
| N Ashland Ave & W Wellington Ave N | 34,385       |  |  |