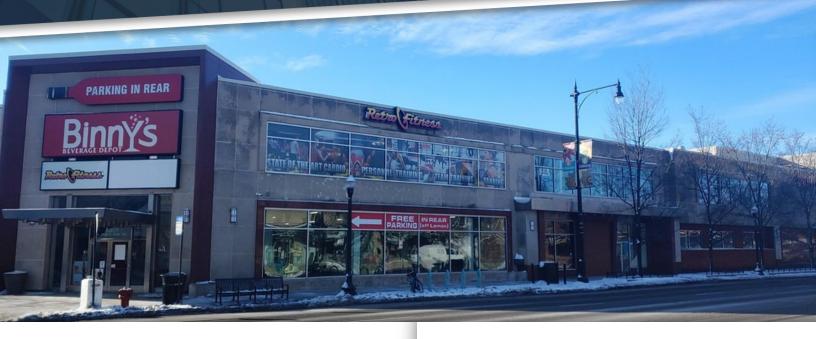

FOR LEASE PORTAGE SQUARE

### **4901 W. IRVING PARK ROAD** Chicago, IL 60641

#### **PROPERTY FEATURES:**

FRIEDMANREALESTATE.COM

- Multiple 2nd floor spaces available just off Portage Park's 6 corner intersection
- Highly visible 2nd floor space with large window line facing Irving Park Road
- Large private parking lot behind the building
- Co-tenants include Binny's Beverage Depot, and Retro Fitness
- Site is within 1 mile of I-90 expressway, CTA Blue Line & 2 Metra Train Lines
- Area Co-tenants include Jewel, Marshalls, Pet Smart, Culvers and Chase Bank
- Two major Developments coming soon to Milwaukee/Cicero/Irving Park corner: The Pointe at-Six Corners, and the redevelopment of the former Sears Property