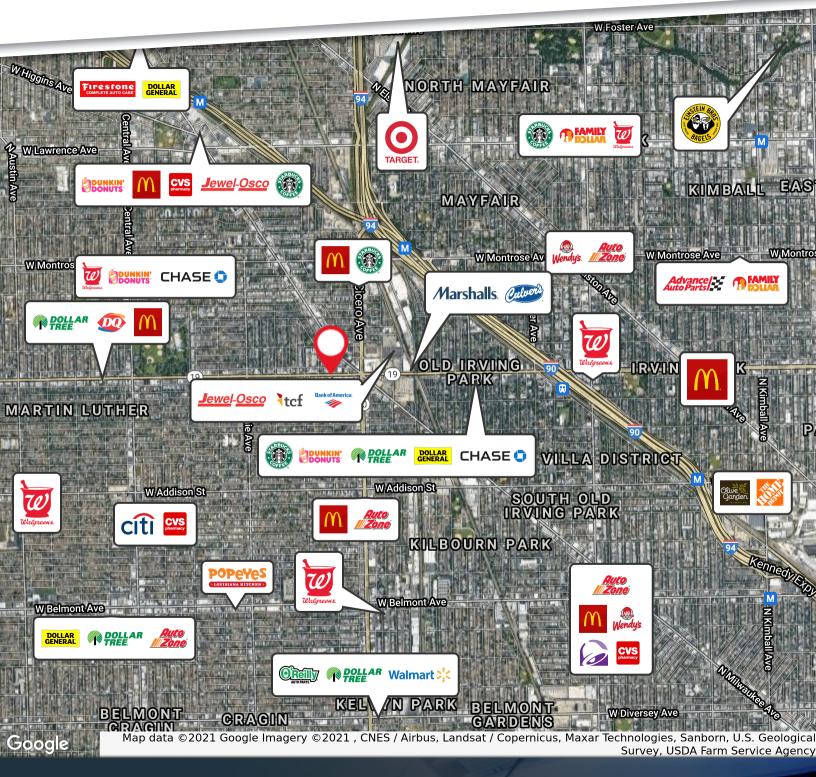

# portage square Retailer **Map**

FRIEDMANREALESTATE.COM

4921 N AVERS

CHICAGO, IL 60625

#### **PROPERTY FEATURES:**

FRIEDMANREALESTATE.COM

- Multiple 2nd floor spaces available just off Portage Park's 6 corner intersection
- Highly visible 2nd floor space with large window line facing Irving Park Road
- Large private parking lot behind the building
- Co-tenants include Binny's Beverage Depot, and Retro Fitness
- Site is within 1 mile of I-90 expressway, CTA Blue Line & 2 Metra Train Lines
- Area Co-tenants include Jewel, Marshalls, Pet Smart, Culvers and Chase Bank
- Two major Developments coming soon to Milwaukee/Cicero/Irving Park corner: The Pointe at-Six Corners, and the redevelopment of the former Sears Property