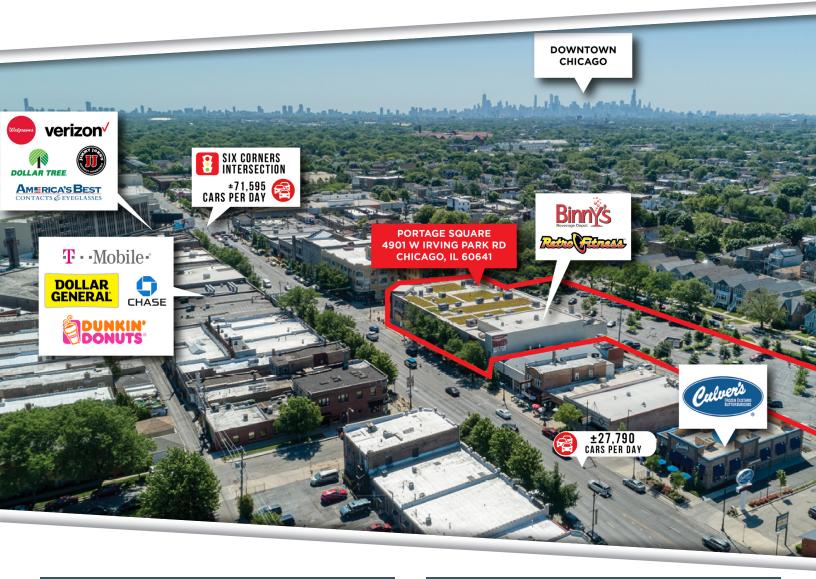

#### **PROPERTY FEATURES:**

FRIEDMANREALESTATE.COM

- Multiple 2nd floor spaces available just off Portage Park's 6 corner intersection
- Highly visible 2nd floor space with large window line facing Irving Park Road
- Large private parking lot behind the building
- Co-tenants include Binny's Beverage Depot, and Retro Fitness
- Site is within 1 mile of I-90 expressway, CTA Blue Line & 2 Metra Train Lines
- Area Co-tenants include Jewel, Marshalls, Pet Smart, Culvers and Chase Bank
- Two major Developments coming soon to Milwaukee/Cicero/Irving Park corner: The Pointe at-Six Corners, and the redevelopment of the former Sears Property

# PORTAGE SQUARE LOCATION **OVERVIEW**

| TRAFFIC COUNTS                     |              |  |  |
|------------------------------------|--------------|--|--|
| INTERSECTION                       | CARS PER DAY |  |  |
| W Irving Park Rd & N Laporte Ave E | 28,175       |  |  |
| N Milwaukee Ave & W Cuyler Ave NW  | 11,260       |  |  |
| W Irving Park Rd & Alley E         | 29,235       |  |  |
| N Cicero Ave & W Cuyler Ave S      | 32,612       |  |  |