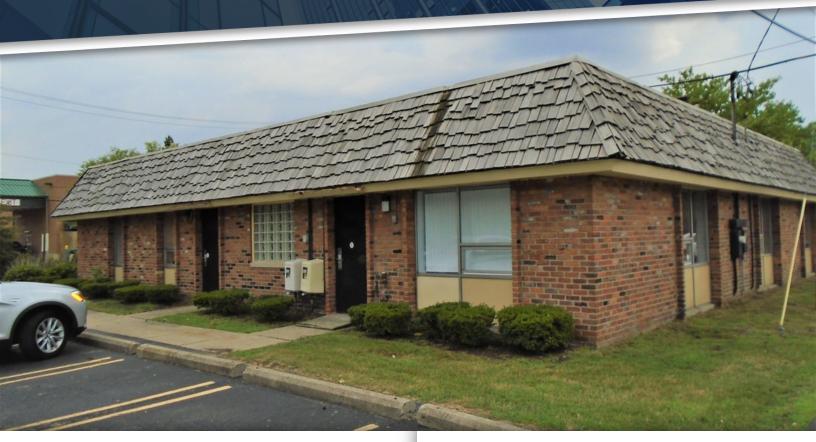

## 22142 W 9 MILE ROAD SOUTHFIELD, MI 48033

## PROPERTY HIGHLIGHTS:

- Stunning 3,000 SF single-story brick office building in "plug & play" condition
- Central location to Telegraph Road, I-696, and Grand River
- Hands-on pro-active owner that has kept all functions in just new or recently replaced condition
- Upgraded electric panel/category 5 wire throughout
- 2018 roof, new water heater, 1 year old air conditioning, recent furnace units, and security systems
- Upgraded lighting and newer drop-ceiling tiles/lights
- Excellent company headquarters or professional offices for law, CPA, or financial planning
- · Furnishings could be purchased
- Sale Price: \$495,000