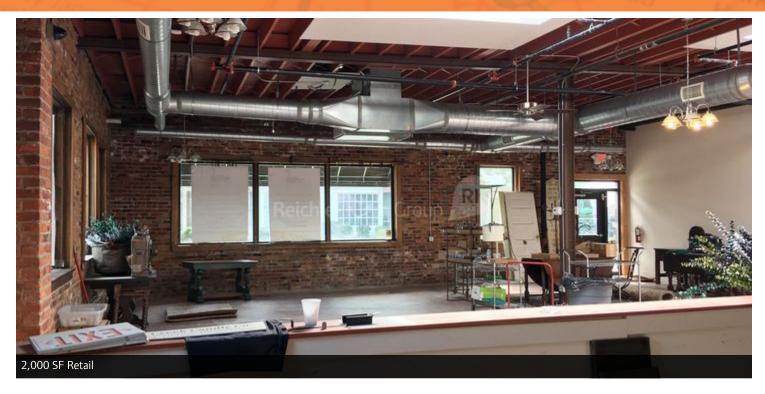

#### **PROPERTY OVERVIEW**

- 2,000 SF retail/office storefront
- 6,009 SF warehouse with 14' ceiling (vacant in February 2021)
- 3,154 SF separated fire-rated adjoining warehouse
- 4,320 SF second-floor apartment (three bedroom, two full bath with steam room) with outdoor 960 SF patio (vacant in November 2020)
- 24 parking spaces