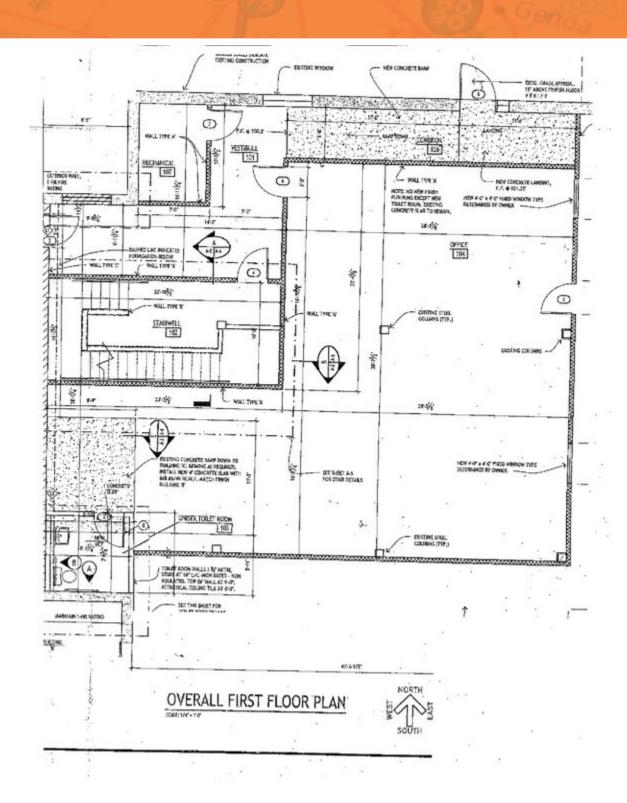

# OVERALL FIRST FLOOR PLAN

118 S. Superior Street & 513 Lafayette Street (AKA 114 S. Superior Street) | Toledo, OH 43604

118 S. Superior Street & 513 Lafayette Street (AKA 114 S. Superior Street) | Toledo, OH 43604