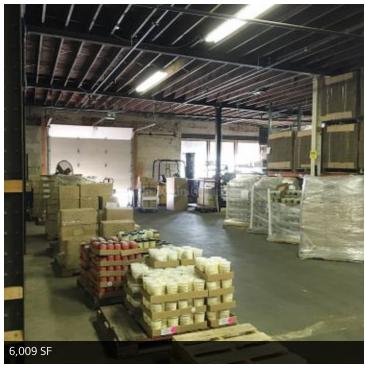

#### **PROPERTY OVERVIEW**

- 2,000 SF retail/office storefront
- 6,009 SF warehouse with 14' ceiling (vacant in February 2021)
- 3,154 SF separated fire-rated adjoining warehouse
- 4,320 SF second-floor apartment (three bedroom, two full bath with steam room) with outdoor 960 SF patio (vacant in November 2020)
- 24 parking spaces