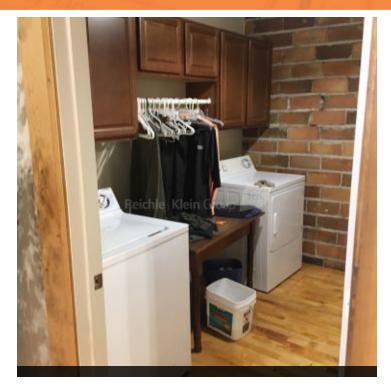

#### **PROPERTY OVERVIEW**

- 2,000 SF retail/office storefront
- 6,009 SF warehouse with 14' ceiling (vacant in February 2021)
- 3,154 SF separated fire-rated adjoining warehouse
- 4,320 SF second-floor apartment (three bedroom, two full bath with steam room) with outdoor 960 SF patio (vacant in November 2020)
- 24 parking spaces