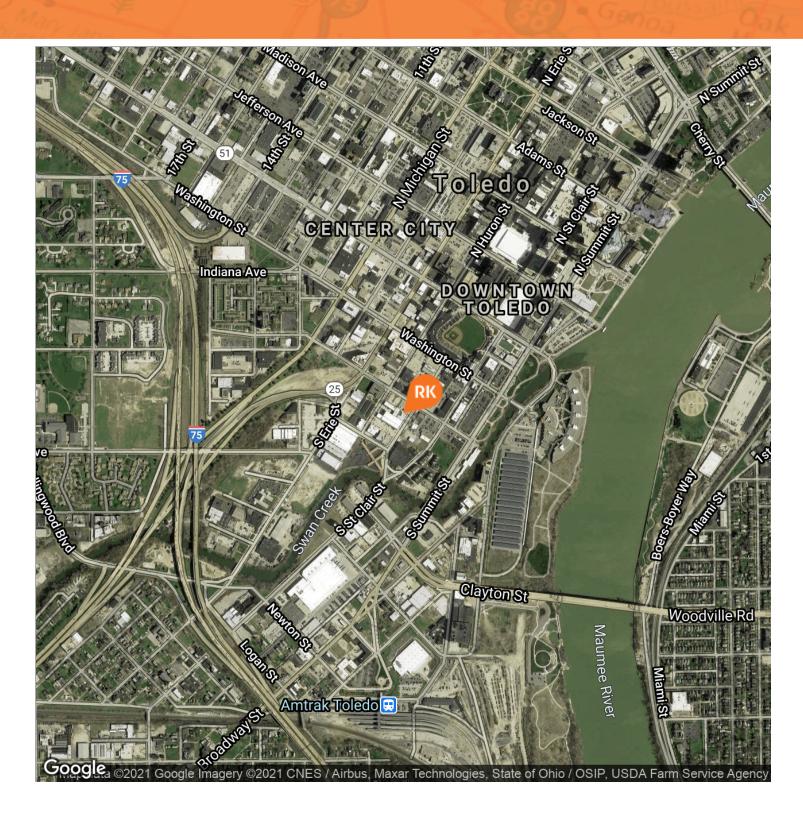

#### **LOCATION OVERVIEW**

Located in Warehouse District on corner of S. Superior Street and Lafayette Street (which is connected to an off ramp of I-75/State Route 25), and one block from Farmers Market, Erie Street Market and Fifth Third Field

#### **LOCATION INFORMATION**

Building NameSwan Creek CandleCity, State & ZipToledo, OH 43604CountyLucasSubmarketCenter CityCross StreetsLafayette StreetSignal IntersectionNoNearest HighwayI-75, State Route 25