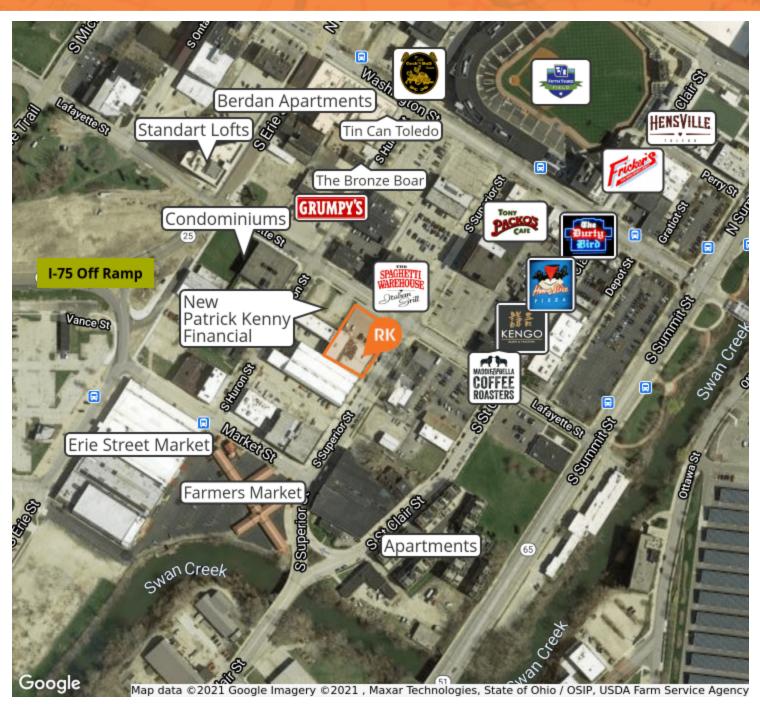

#### **LOCATION OVERVIEW**

Located in Warehouse District on corner of S. Superior Street and Lafayette Street (which is connected to an off ramp of I-75/State Route 25), and one block from Farmers Market, Erie Street Market and Fifth Third Field

#### **LOCATION INFORMATION**

Building NameSwan Creek CandleCity, State & ZipToledo, OH 43604CountyLucasSubmarketCenter CityCross StreetsLafayette StreetSignal IntersectionNoNearest HighwayI-75, State Route 25