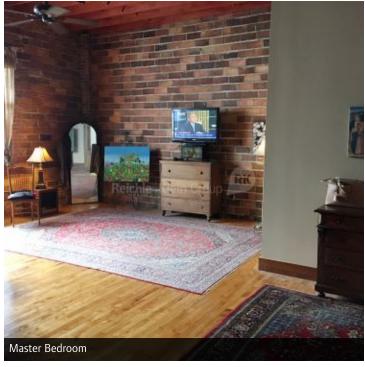

#### **PROPERTY OVERVIEW**

- 2,000 SF retail/office storefront
- 6,009 SF warehouse with 14' ceiling (vacant in February 2021)
- 3,154 SF separated fire-rated adjoining warehouse
- 4,320 SF second-floor apartment (three bedroom, two full bath with steam room) with outdoor 960 SF patio (vacant in November 2020)
- 24 parking spaces