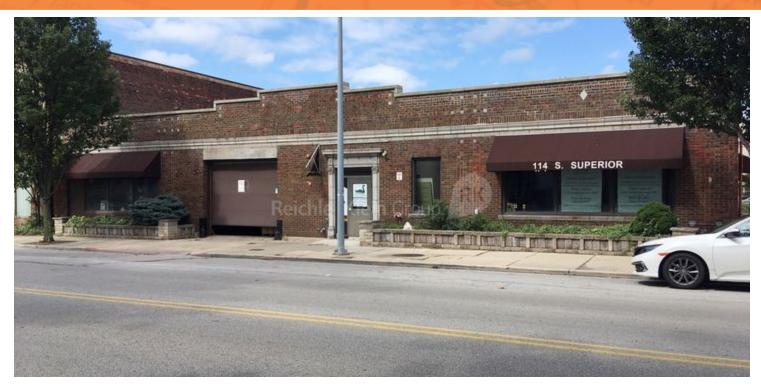

118 S. Superior Street & 513 Lafayette Street (AKA 114 S. Superior Street) | Toledo, OH 43604

#### **LOCATION OVERVIEW**

Located in Warehouse District on corner of S. Superior Street and Lafayette Street (which is connected to an off ramp of I-75/State Route 25), and one block from Farmers Market, Erie Street Market and Fifth Third Field