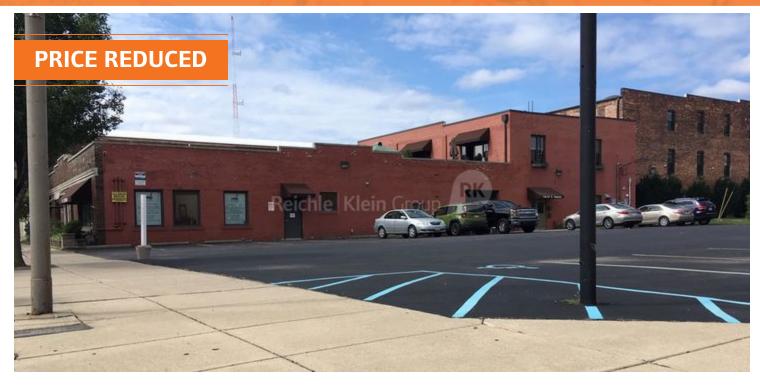

118 S. Superior Street & 513 Lafayette Street (AKA 114 S. Superior Street) | Toledo, OH 43604

#### **OFFERING SUMMARY**

Sale Price: \$895,000

Lot Size: 0.54 Acres

Year Built: 1924

Building Size: 16,380 SF

Renovated: 2007

Zoning: CD

Market: Toledo

#### **PROPERTY OVERVIEW**

- 2,000 SF retail/office storefront
- 6,009 SF warehouse with 14' ceiling (vacant in February 2021)
- 3,154 SF separated fire-rated adjoining warehouse
- 4,320 SF second-floor apartment (three bedroom, two full bath with steam room) with outdoor 960 SF patio (vacant in November 2020)
- 24 parking spaces

#### **LOCATION OVERVIEW**

Located in Warehouse District on corner of S. Superior Street and Lafayette Street (which is connected to an off ramp of I-75/State Route 25), and one block from Farmers Market, Erie Street Market and Fifth Third Field