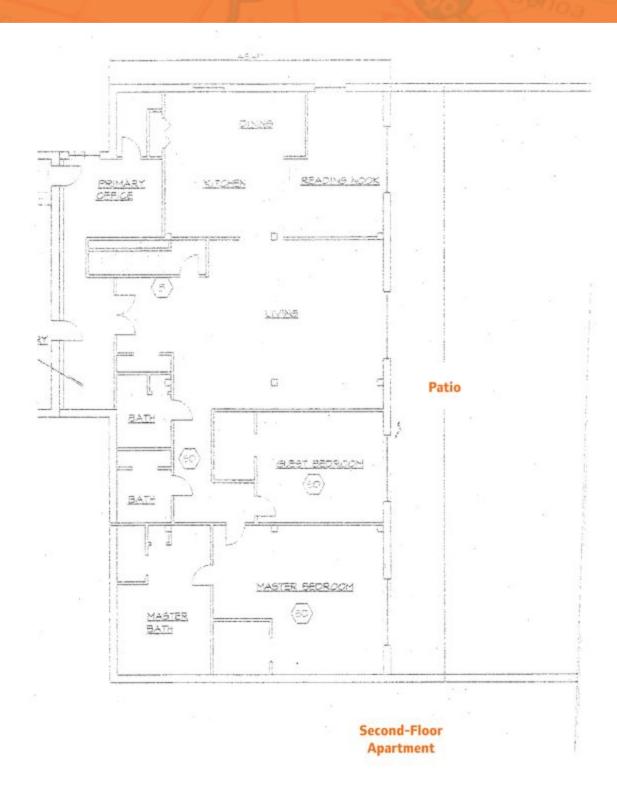

#### **PROPERTY OVERVIEW**

- 2,000 SF retail/office storefront
- 6,009 SF warehouse with 14' ceiling (vacant in February 2021)
- 3,154 SF separated fire-rated adjoining warehouse
- 4,320 SF second-floor apartment (three bedroom, two full bath with steam room) with outdoor 960 SF patio (vacant in November 2020)
- 24 parking spaces