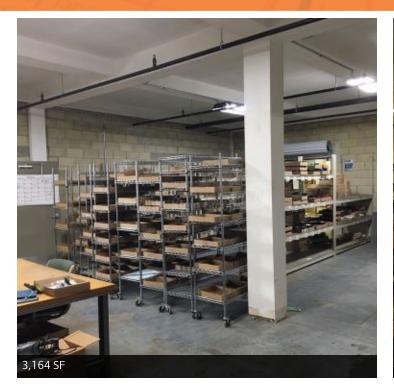

#### **PROPERTY OVERVIEW**

- 2,000 SF retail/office storefront
- 6,009 SF warehouse with 14' ceiling (vacant in February 2021)
- 3,154 SF separated fire-rated adjoining warehouse
- 4,320 SF second-floor apartment (three bedroom, two full bath with steam room) with outdoor 960 SF patio (vacant in November 2020)
- 24 parking spaces