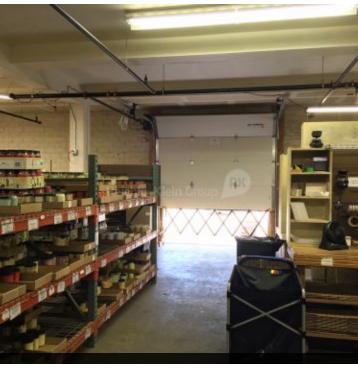

#### **PROPERTY OVERVIEW**

- 2,000 SF retail/office storefront
- 6,009 SF warehouse with 14' ceiling (vacant in February 2021)
- 3,154 SF separated fire-rated adjoining warehouse
- 4,320 SF second-floor apartment (three bedroom, two full bath with steam room) with outdoor 960 SF patio (vacant in November 2020)
- 24 parking spaces

#### **BUILDING INFORMATION**

**Number Of Floors** 2 Year Built 1924 2007 Renovated Multiple Tenancy Street Retail Center Type Condition Excellent **Construction Status** Existing Basement No **Roof System** Rubber Structural System Steel Beam 14 ft Clear Ceiling Height (Max) Restrooms Yes 0.0 Occupancy % **Exterior Signage** Pylon and Facade **Delivery Area** Three Overhead Doors Lighting Yes