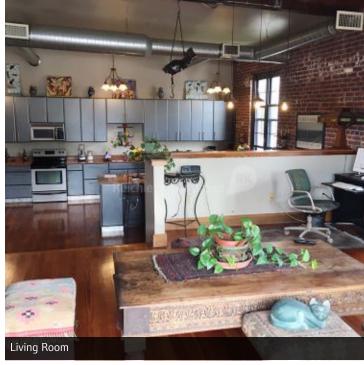

#### **PROPERTY OVERVIEW**

- 2,000 SF retail/office storefront
- 6,009 SF warehouse with 14' ceiling (vacant in February 2021)
- 3,154 SF separated fire-rated adjoining warehouse
- 4,320 SF second-floor apartment (three bedroom, two full bath with steam room) with outdoor 960 SF patio (vacant in November 2020)
- 24 parking spaces