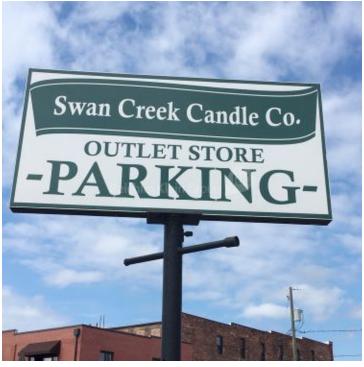

#### **LOCATION INFORMATION**

Building NameSwan Creek CandleCity, State & ZipToledo, OH 43604CountyLucasSubmarketCenter CityCross StreetsLafayette StreetSignal IntersectionNoNearest HighwayI-75, State Route 25

#### **LOCATION OVERVIEW**

Located in Warehouse District on corner of S. Superior Street and Lafayette Street (which is connected to an off ramp of I-75/State Route 25), and one block from Farmers Market, Erie Street Market and Fifth Third Field