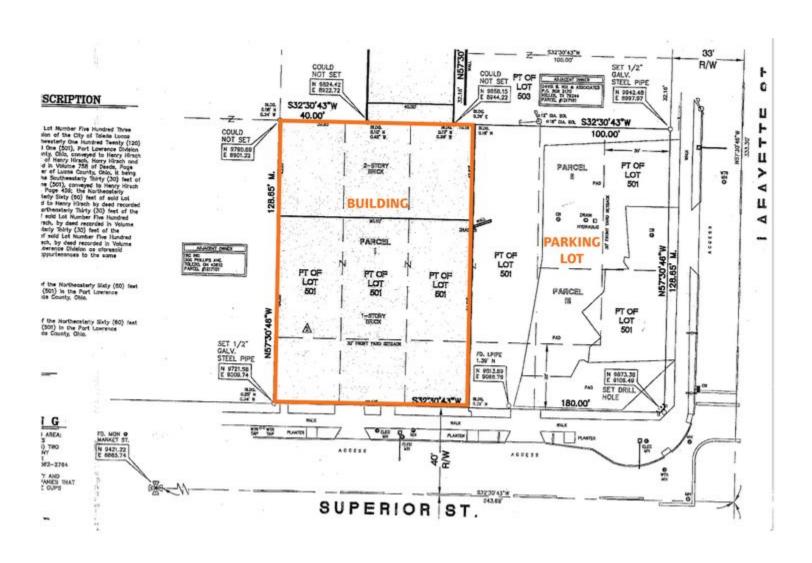

#### **PROPERTY DETAILS**

Zoning CD
Acreage 0.535 Acres
Annual Real Estate Taxes \$14,039
Parcel / APN Numbers 12-17117, 12-17131
# Parking Spaces 24

#### **LOCATION INFORMATION**

Building NameSwan Creek CandleCity, State & ZipToledo, OH 43604CountyLucasSubmarketCenter CityCross StreetsLafayette StreetSignal IntersectionNoNearest HighwayI-75, State Route 25