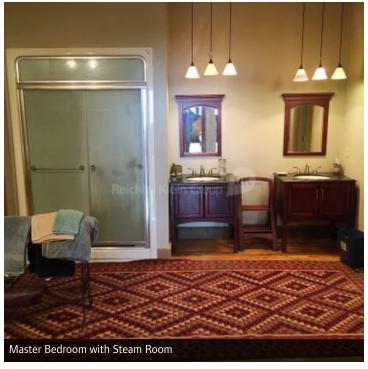

#### **PROPERTY OVERVIEW**

- 2,000 SF retail/office storefront
- 6,009 SF warehouse with 14' ceiling (vacant in February 2021)
- 3,154 SF separated fire-rated adjoining warehouse
- 4,320 SF second-floor apartment (three bedroom, two full bath with steam room) with outdoor 960 SF patio (vacant in November 2020)
- 24 parking spaces