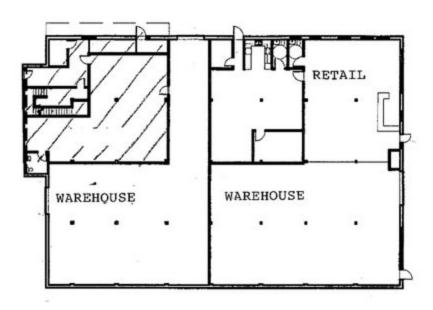

# OVERALL FIRST FLOOR PLAN

118 S. Superior Street & 513 Lafayette Street (AKA 114 S. Superior Street) | Toledo, OH 43604

118 S. Superior Street & 513 Lafayette Street (AKA 114 S. Superior Street) | Toledo, OH 43604

#### **PROPERTY OVERVIEW**

- 2,000 SF retail/office storefront
- 6,009 SF warehouse with 14' ceiling (vacant in February 2021)
- 3,154 SF separated fire-rated adjoining warehouse
- 4,320 SF second-floor apartment (three bedroom, two full bath with steam room) with outdoor 960 SF patio (vacant in November 2020)
- 24 parking spaces