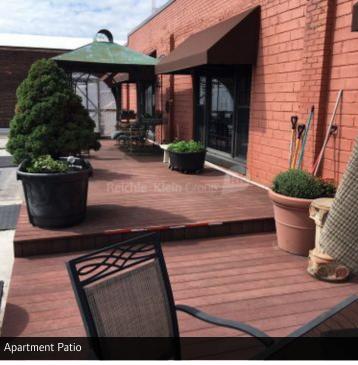

#### **PROPERTY OVERVIEW**

- 2,000 SF retail/office storefront
- 6,009 SF warehouse with 14' ceiling (vacant in February 2021)
- 3,154 SF separated fire-rated adjoining warehouse
- 4,320 SF second-floor apartment (three bedroom, two full bath with steam room) with outdoor 960 SF patio (vacant in November 2020)
- 24 parking spaces