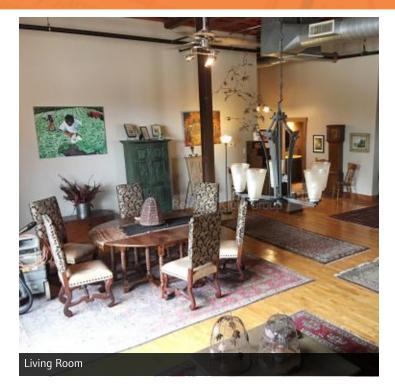

#### **PROPERTY OVERVIEW**

- 2,000 SF retail/office storefront
- 6,009 SF warehouse with 14' ceiling (vacant in February 2021)
- 3,154 SF separated fire-rated adjoining warehouse
- 4,320 SF second-floor apartment (three bedroom, two full bath with steam room) with outdoor 960 SF patio (vacant in November 2020)
- 24 parking spaces