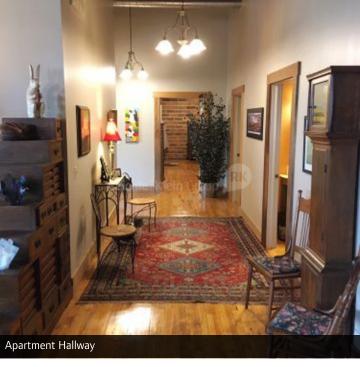

#### **PROPERTY OVERVIEW**

- 2,000 SF retail/office storefront
- 6,009 SF warehouse with 14' ceiling (vacant in February 2021)
- 3,154 SF separated fire-rated adjoining warehouse
- 4,320 SF second-floor apartment (three bedroom, two full bath with steam room) with outdoor 960 SF patio (vacant in November 2020)
- 24 parking spaces