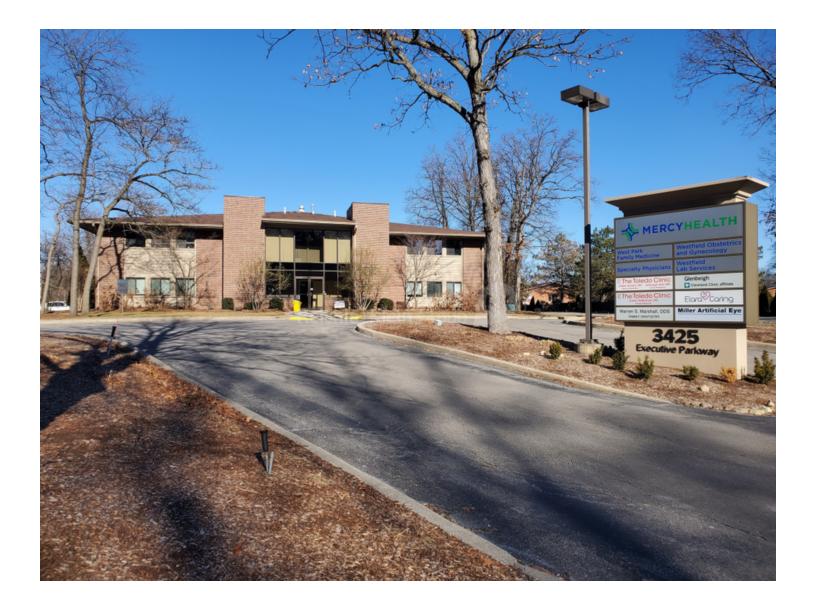

# **3425 Executive Parkway**

### 3425 Executive Parkway | Toledo, OH 43606

#### **PROPERTY OVERVIEW**

| 2,131 SF      | First-floor medical space available                                                         |
|---------------|---------------------------------------------------------------------------------------------|
| 39,904 SF     | Complex professionally owned and locally managed                                            |
|               | • Suite is located directly off main entrance                                               |
| ) SF/yr (NNN) | • Four (4) exam rooms, three (3) private offices, one (1) business office                   |
| 3.08 Acres    | Large intake/reception area with 12-seat waiting area                                       |
| 2006          | Break area with kitchenette                                                                 |
| В             | Separate IT                                                                                 |
| D             | In-suite restroom                                                                           |
| Toledo        |                                                                                             |
|               | LOCATION OVERVIEW                                                                           |
| ledo/Sylvania | Located on Executive Parkway - accessible via Secor Road or W. Central Avenue.              |
| 185           | Minutes from Expressway. Immediate access to grocery, fast-casual and sit-down restaurants. |
|               |                                                                                             |