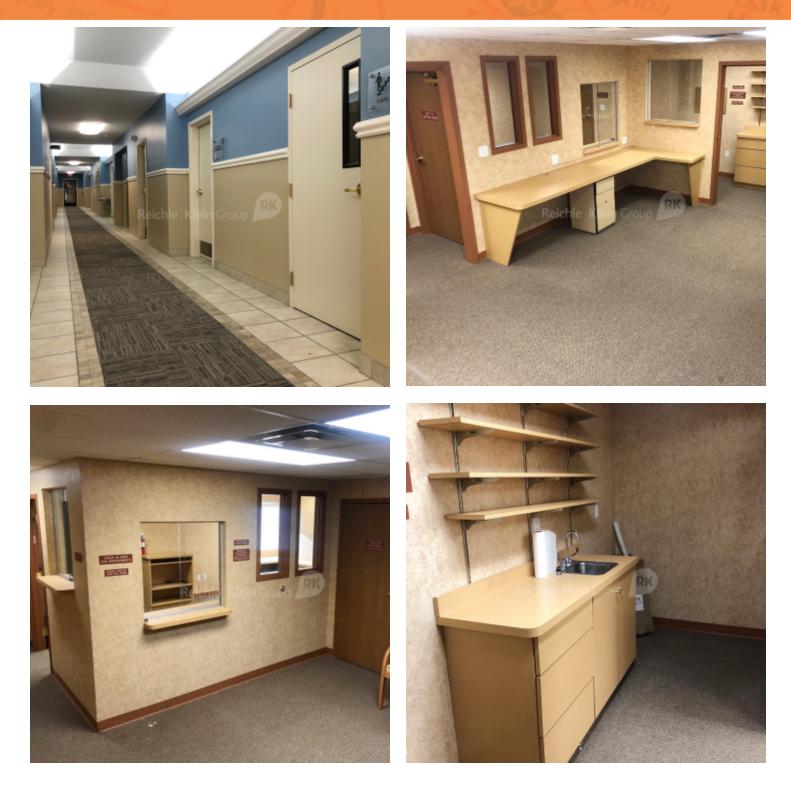

#### **PROPERTY OVERVIEW**

| 2,131 SF      | First-floor medical space available                                                         |
|---------------|---------------------------------------------------------------------------------------------|
| 39,904 SF     | Complex professionally owned and locally managed                                            |
|               | • Suite is located directly off main entrance                                               |
| ) SF/yr (NNN) | • Four (4) exam rooms, three (3) private offices, one (1) business office                   |
| 3.08 Acres    | Large intake/reception area with 12-seat waiting area                                       |
| 2006          | Break area with kitchenette                                                                 |
| В             | Separate IT                                                                                 |
| D             | In-suite restroom                                                                           |
| Toledo        |                                                                                             |
|               | LOCATION OVERVIEW                                                                           |
| ledo/Sylvania | Located on Executive Parkway - accessible via Secor Road or W. Central Avenue.              |
| 185           | Minutes from Expressway. Immediate access to grocery, fast-casual and sit-down restaurants. |
|               |                                                                                             |