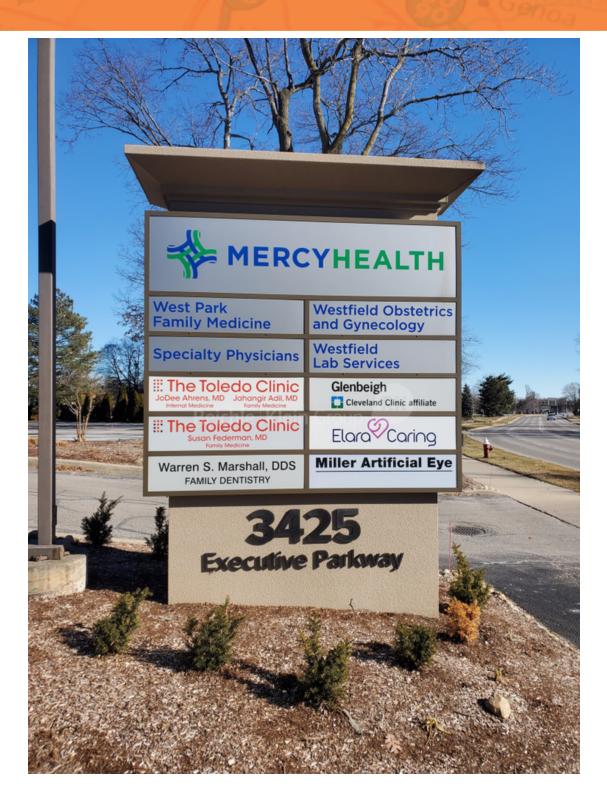

#### **PROPERTY OVERVIEW**

| 2,131 SF      | First-floor medical space available                                                         |
|---------------|---------------------------------------------------------------------------------------------|
| 39,904 SF     | Complex professionally owned and locally managed                                            |
|               | • Suite is located directly off main entrance                                               |
| ) SF/yr (NNN) | • Four (4) exam rooms, three (3) private offices, one (1) business office                   |
| 3.08 Acres    | Large intake/reception area with 12-seat waiting area                                       |
| 2006          | Break area with kitchenette                                                                 |
| В             | Separate IT                                                                                 |
| D             | In-suite restroom                                                                           |
| Toledo        |                                                                                             |
|               | LOCATION OVERVIEW                                                                           |
| ledo/Sylvania | Located on Executive Parkway - accessible via Secor Road or W. Central Avenue.              |
| 185           | Minutes from Expressway. Immediate access to grocery, fast-casual and sit-down restaurants. |
|               |                                                                                             |