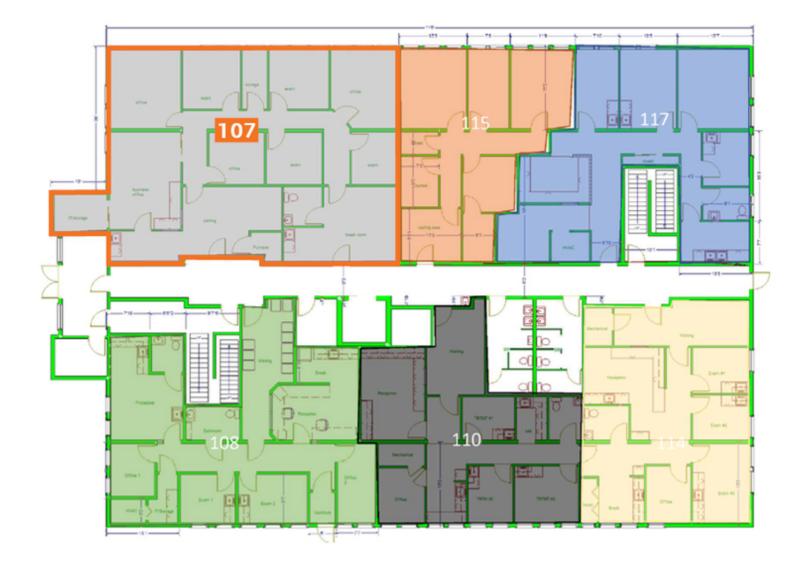

### **3425 Executive Parkway**

3425 Executive Parkway | Toledo, OH 43606

#### Floor Plan - First Floor

#### **PROPERTY OVERVIEW**

| 2,131 SF      | First-floor medical space available                                                         |
|---------------|---------------------------------------------------------------------------------------------|
| 39,904 SF     | Complex professionally owned and locally managed                                            |
|               | • Suite is located directly off main entrance                                               |
| ) SF/yr (NNN) | • Four (4) exam rooms, three (3) private offices, one (1) business office                   |
| 3.08 Acres    | Large intake/reception area with 12-seat waiting area                                       |
| 2006          | Break area with kitchenette                                                                 |
| В             | Separate IT                                                                                 |
| D             | In-suite restroom                                                                           |
| Toledo        |                                                                                             |
|               | LOCATION OVERVIEW                                                                           |
| ledo/Sylvania | Located on Executive Parkway - accessible via Secor Road or W. Central Avenue.              |
| 185           | Minutes from Expressway. Immediate access to grocery, fast-casual and sit-down restaurants. |
|               |                                                                                             |