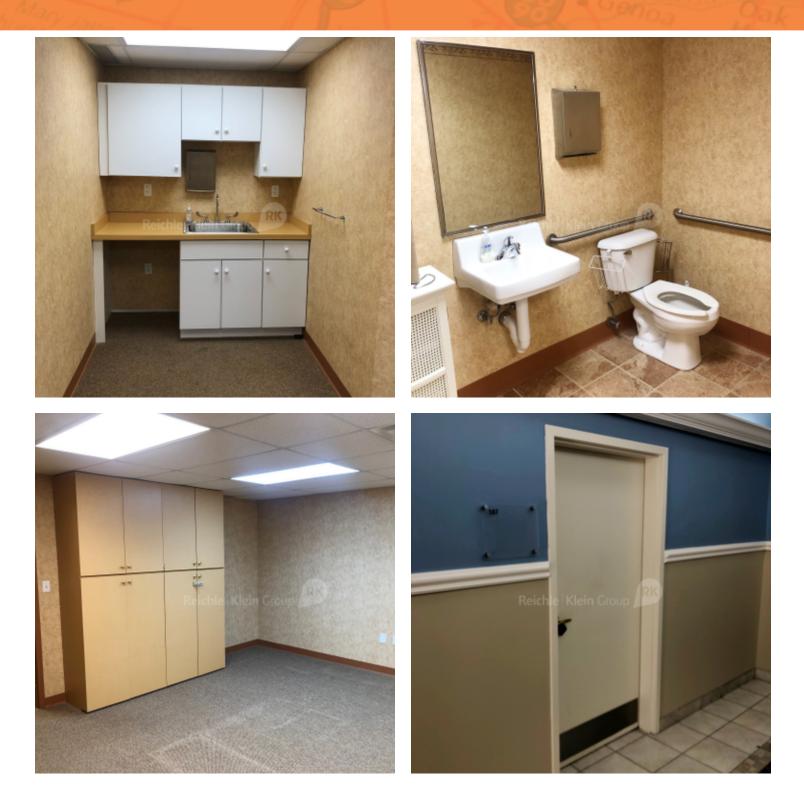

#### **PROPERTY OVERVIEW**

| 2,131 SF      | First-floor medical space available                                                         |
|---------------|---------------------------------------------------------------------------------------------|
| 39,904 SF     | Complex professionally owned and locally managed                                            |
|               | • Suite is located directly off main entrance                                               |
| ) SF/yr (NNN) | • Four (4) exam rooms, three (3) private offices, one (1) business office                   |
| 3.08 Acres    | Large intake/reception area with 12-seat waiting area                                       |
| 2006          | Break area with kitchenette                                                                 |
| В             | Separate IT                                                                                 |
| D             | In-suite restroom                                                                           |
| Toledo        |                                                                                             |
|               | LOCATION OVERVIEW                                                                           |
| ledo/Sylvania | Located on Executive Parkway - accessible via Secor Road or W. Central Avenue.              |
| 185           | Minutes from Expressway. Immediate access to grocery, fast-casual and sit-down restaurants. |
|               |                                                                                             |