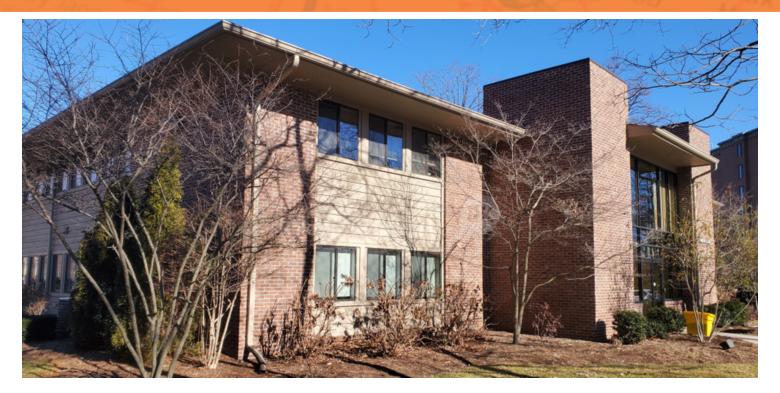

# **3425 Executive Parkway**

### 3425 Executive Parkway | Toledo, OH 43606



#### **OFFERING SUMMARY**

| Available Space:            | 2,131 SF            |
|-----------------------------|---------------------|
| Building Size:              | 39,904 SF           |
| Lease Rate:                 | \$11.50 SF/yr (NNN) |
| Lot Size:                   | 3.08 Acres          |
| Year Built:                 | 2006                |
| Building Class:             | В                   |
| Market:                     | Toledo              |
| Submarket:                  | W. Toledo/Sylvania  |
| Total Parking:              | 185                 |
| Parking Ratio Per 1,000 SF: | 4.6                 |

#### **PROPERTY OVERVIEW**

| 2,131 SF      | First-floor medical space available                                                         |
|---------------|-------------------