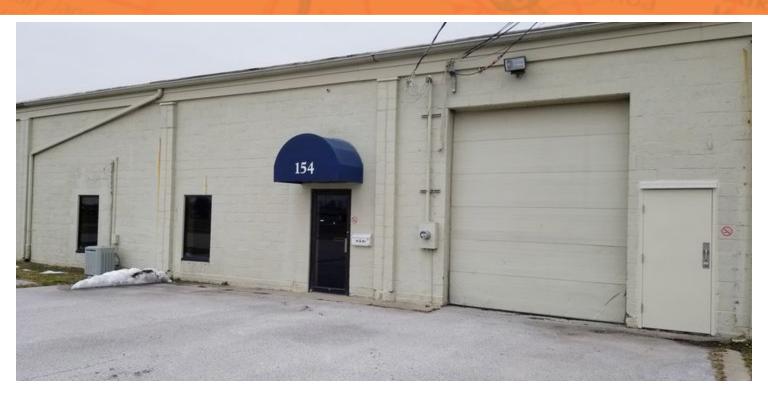

## **Ampoint Building 10 - Zone 3**

154 F Street | Perrysburg, OH 43551

#### **PROPERTY OVERVIEW**

- Zone 3 = 27,420 SF
- Excellent access to I-75
- Ideal for warehouse/distribution
- Fully insulated
- Well maintained