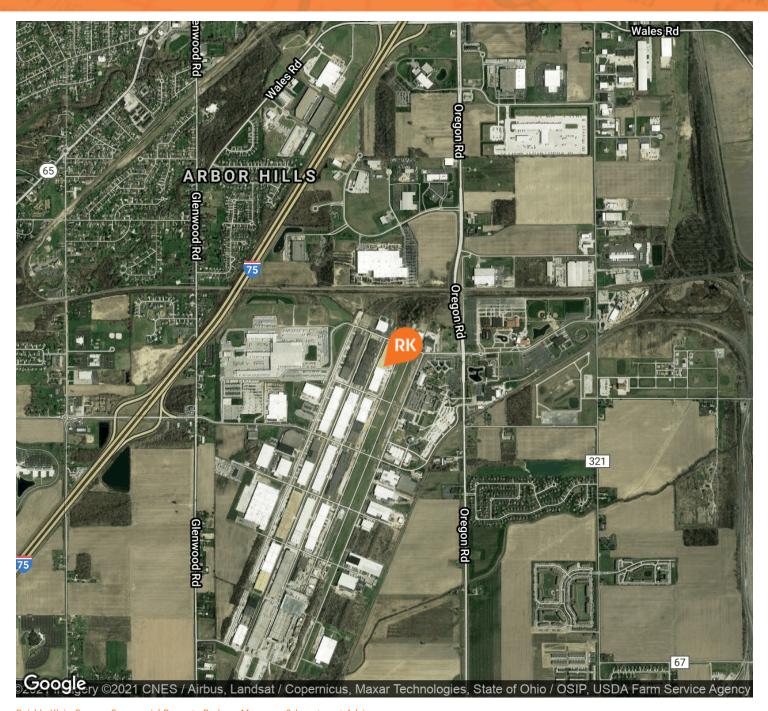

#### **LOCATION OVERVIEW**

Located in Ampoint Industrial Park on F Street between 1st Street and 2nd Street, less than one mile from I-75/Buck Road interchange. Minutes from new Amazon development, First Solar, FedEx Distribution Center.