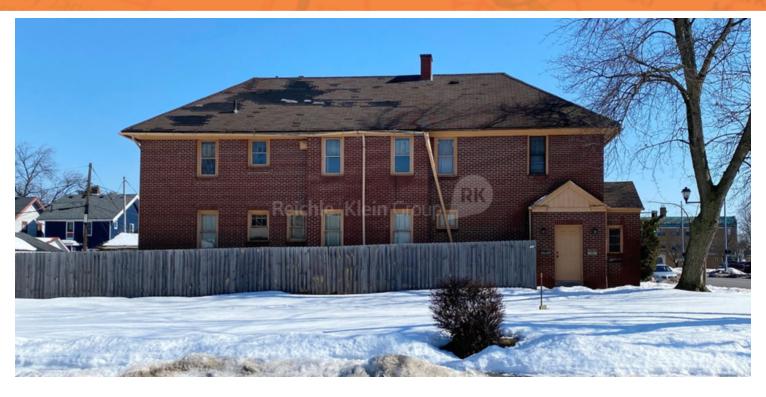

## 1170 W. Sylvania Avenue

1170 W. Sylvania Avenue | Toledo, OH 43612

### **PROPERTY OVERVIEW**

- Available as an investment property or office space for the right user
- Minutes away from Downtown Toledo
- Side lot included in sale price
- Well-constructed solid-brick building with great foundation
- Property is a great multi-family investment
- Two apartments on second floor and medical office on first floor, which can be converted to two more apartments
- Original hardwood floors on both first and second floors
- Open lot is great addition for parking or outdoor play area