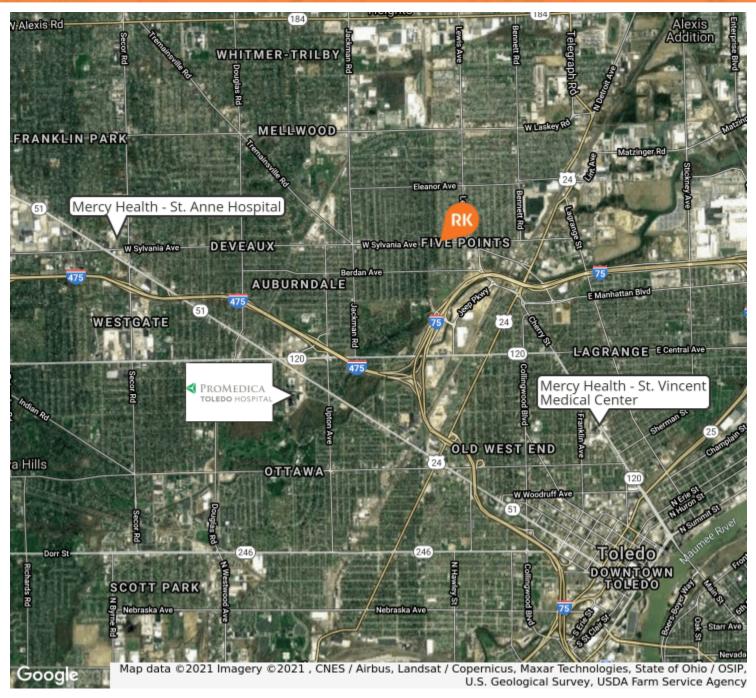

#### **LOCATION OVERVIEW**

Located on W. Sylvania Avenue close to ProMedica Toledo Hospital, Mercy Heath St. Vincent Medical Center and Mercy Health St. Anne Hospital

For More Information Contact: