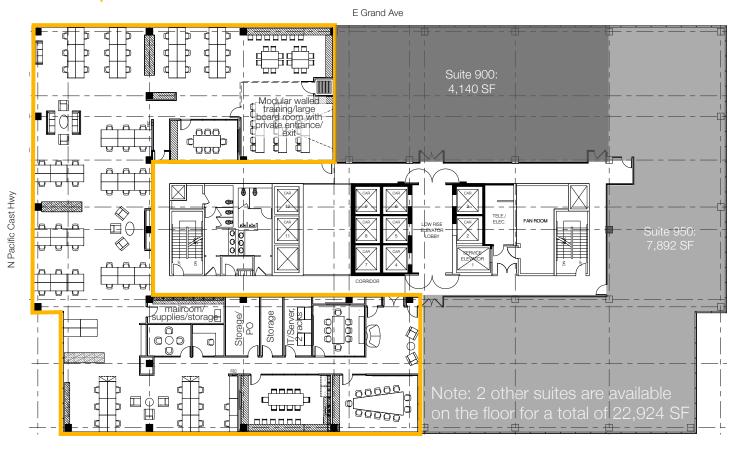

# Suite 920: 10,892 SF

# **Space Specs:**

- Small reception
- 75 Workstations
- 1 Large conference room
- 2 Medium conference rooms
- 2 Break/kitchen rooms
- 1 Modular walled training/ large board room with private entrance/exit
- Mail room/supplies/storage