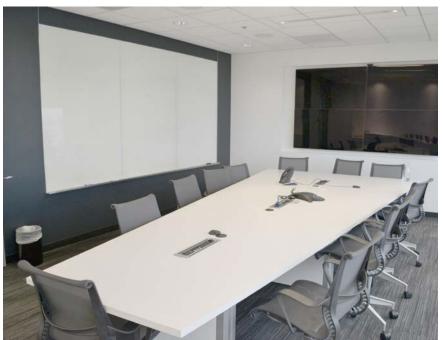

# **Space Specs:**

- Small reception
- 75 Workstations
- 1 Large conference room
- 2 Medium conference rooms
- 2 Break/kitchen rooms
- 1 Modular walled training/ large board room with private entrance/exit
- Mail room/supplies/storage