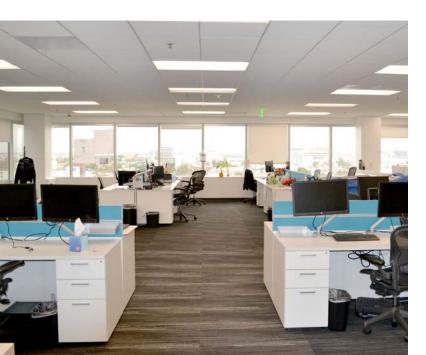

# Suite 920: 10,892 SF

# **Space Specs:**

- Small reception
- 75 Workstations
- 1 Large conference room
- 2 Medium conference rooms
- 2 Break/kitchen rooms
- 1 Modular walled training/ large board room with private entrance/exit
- Mail room/supplies/storage

# **Interior Photos**