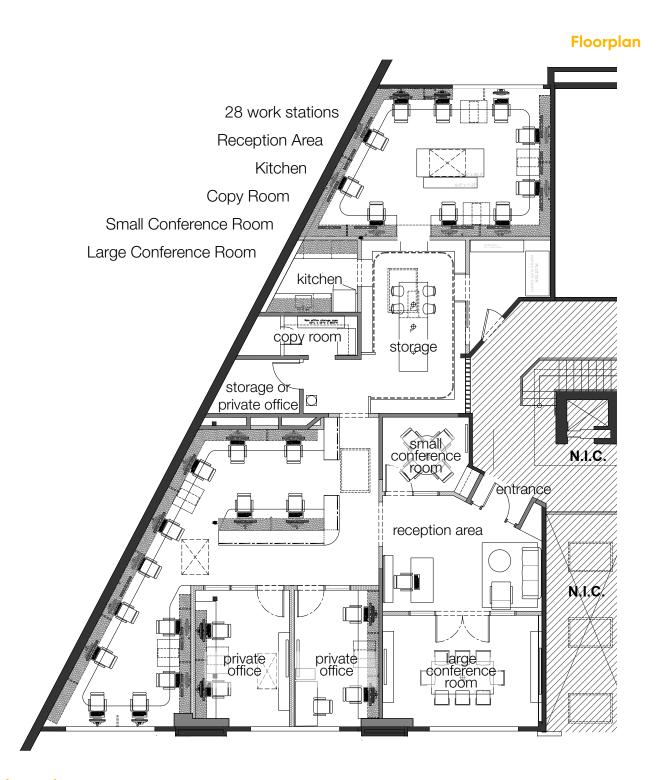

### **Space Profile**

**Premises**  $\pm 500-3,159$  SF (2nd Floor)

Rental Rate Negotiable

**Availability** 30 days

Term Negotiable

Parking Dedicated unreserved parking

@ \$200/spot + free street parking

Map

#### **Features**

- Plug and play, fully furnished space
- Creative space with natural light and skylights
- On-site amenities
- Walking or scooter distance to Rose Ave. and Abbot Kinney shops, Main Street shopping, restaurants, grocery stores, and bars
- 0.9 miles from Venice Beach
- 1 mile from Lincoln/Santa Monica on/off ramps to I-10 and short distance to I-405.