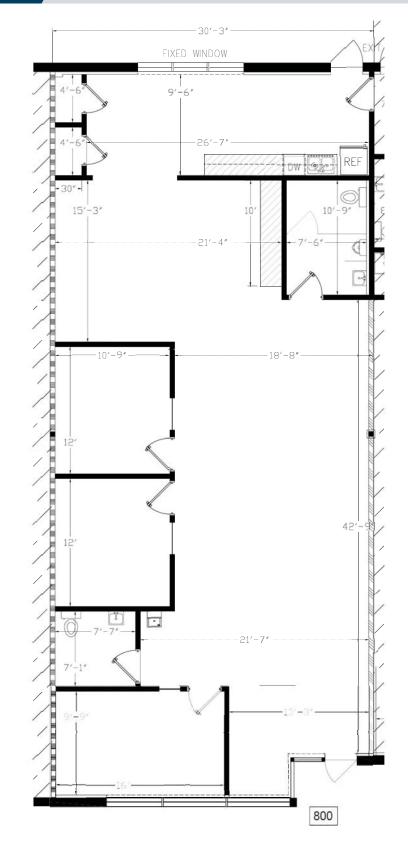

## FOR LEASE: \$13.65/SF NNN

10835 Dover Street, Suite 800 Westminster, Colorado 80021

## Office / Flex - Available Now

## **Property Features**

| Available SF | 2,100 SF                       |
|--------------|--------------------------------|
| Lease Rate   | \$13.65/SF NNN                 |
|              | Monthly Net Rent: \$2,388.75   |
|              | Monthly Gross Rent: \$3,183.25 |
| CAM          | ¢4 E4/CE (2010 Estimated aver  |

- CAM \$4.54/SF (2018 Estimated expenses)
- **Comments** Open office space and private offices available
  - Landlord provides space planning
  - Tenant improvement allowance available
  - Ample parking