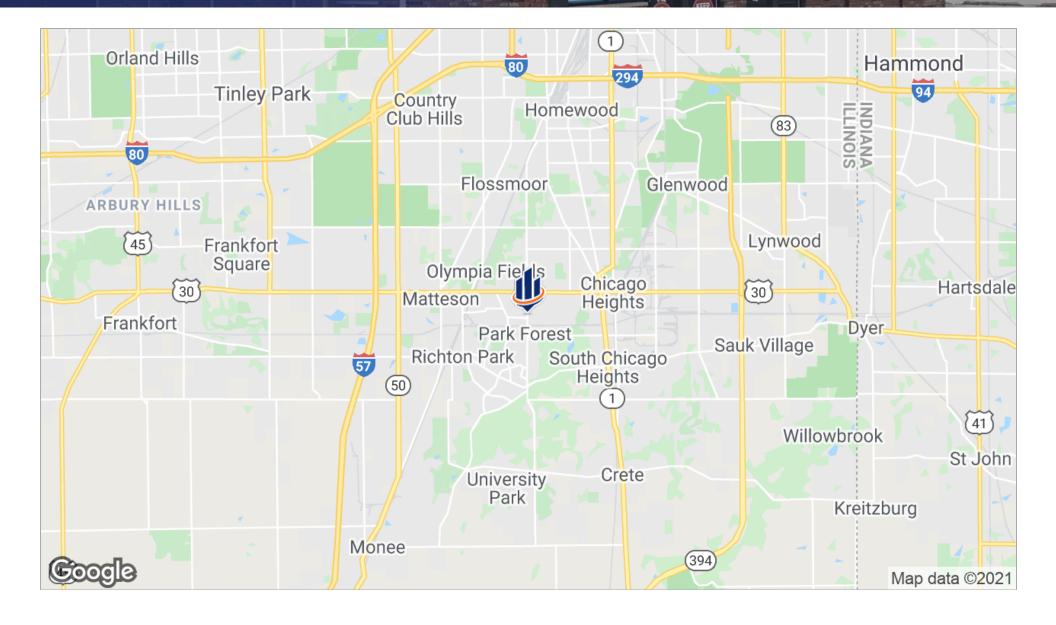

mary





#### **OFFERING SUMMARY**

Sale Price: \$250,000

Lot Size: 0.84 Acres

Building Size: 4,225 SF

Zoning: Commercial

Price / SF: \$59.17

#### PROPERTY OVERVIEW

SVN is pleased to propose the sale of 1645 Western Avenue in Chicago Heights, IL. The subject property is 0.84 acres with a 4,225 square foot building which was operated as an Illinois Title and Loan location. The site has excellent visibility to Western Avenue which sees over 23,000 vehicles per day. The site is ideal for any general commercial user and ideal for an owner / operator.

#### PROPERTY HIGHLIGHTS

- Excellent visibility from Western Avenue
- Over 23,000 vehicles pass the site daily
- Perfect for an owner / operator type use
- Former Drive-Thru Still Accessible

# Additional Photos







### Location Maps



# Demographics Map





| POPULATION                            | 1 MILE              | 3 MILES               | 5 MILES               |
|---------------------------------------|---------------------|-----------------------|-----------------------|
| Total population                      | 11,677              | 85,406                | 181,016               |
| Median age                            | 33.1                | 36.6                  | 37.1                  |
| Median age (Male)                     | 31.2                | 34.4                  | 35.2                  |
| Median age (Female)                   | 35.6                | 38.9                  | 39.0                  |
|                                       |                     |                       |