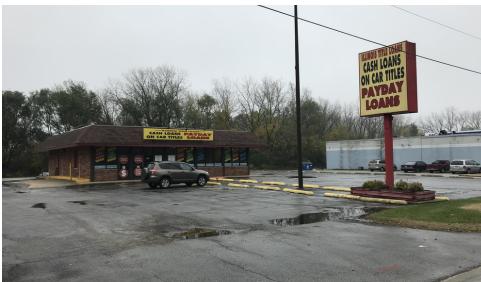

#### PROPERTY OVERVIEW

SVN is pleased to propose the sale of 1645 Western Avenue in Chicago Heights, IL. The subject property is 0.84 acres with a 4,225 square foot building which was operated as an Illinois Title and Loan location. The site has excellent visibility to Western Avenue which sees over 23,000 vehicles per day. The site is ideal for any general commercial user and ideal for an owner / operator.

#### PROPERTY HIGHLIGHTS

- Excellent visibility from Western Avenue
- Over 23,000 vehicles pass the site daily
- Perfect for an owner / operator type use
- Former Drive-Thru Still Accessible