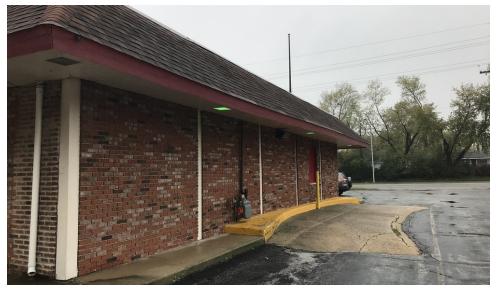

# Additional Photos

#### PROPERTY HIGHLIGHTS

- Excellent visibility from Western Avenue
- Over 23,000 vehicles pass the site daily
- Perfect for an owner / operator type use
- Former Drive-Thru Still Accessible