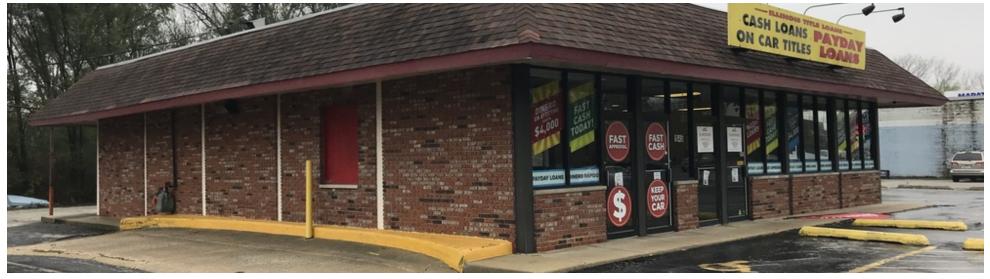

# Additional Photos

#### PROPERTY HIGHLIGHTS

- Excellent visibility from Western Avenue
- Over 23,000 vehicles pass the site daily
- Perfect for an owner / operator type use
- Former Drive-Thru Still Accessible