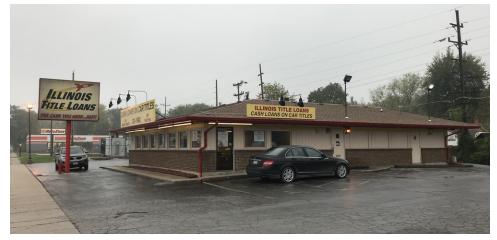

# Additional Photos

#### PROPERTY OVERVIEW

SVN is pleased to propose the sale of 1645 Western Avenue in Chicago Heights, IL. The subject property is 0.84 acres with a 4,225 square foot building which was operated as an Illinois Title and Loan location. The site has excellent visibility to Western Avenue which sees over 23,000 vehicles per day. The site is ideal for any general commercial user and ideal for an owner / operator.