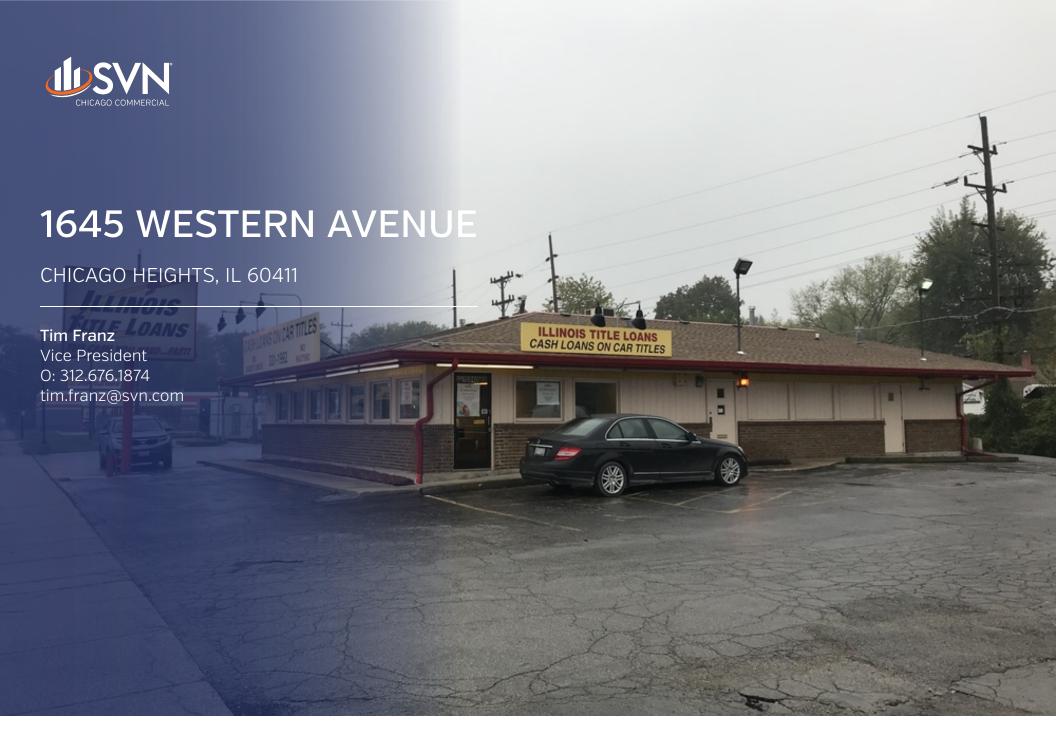

## Property Summary

#### PROPERTY OVERVIEW

SVN is pleased to propose the sale of 1645 Western Avenue in Chicago Heights, IL. The subject property is 0.84 acres with a 4,225 square foot building which was operated as an Illinois Title and Loan location. The site has excellent visibility to Western Avenue which sees over 23,000 vehicles per day. The site is ideal for any general commercial user and ideal for an owner / operator.