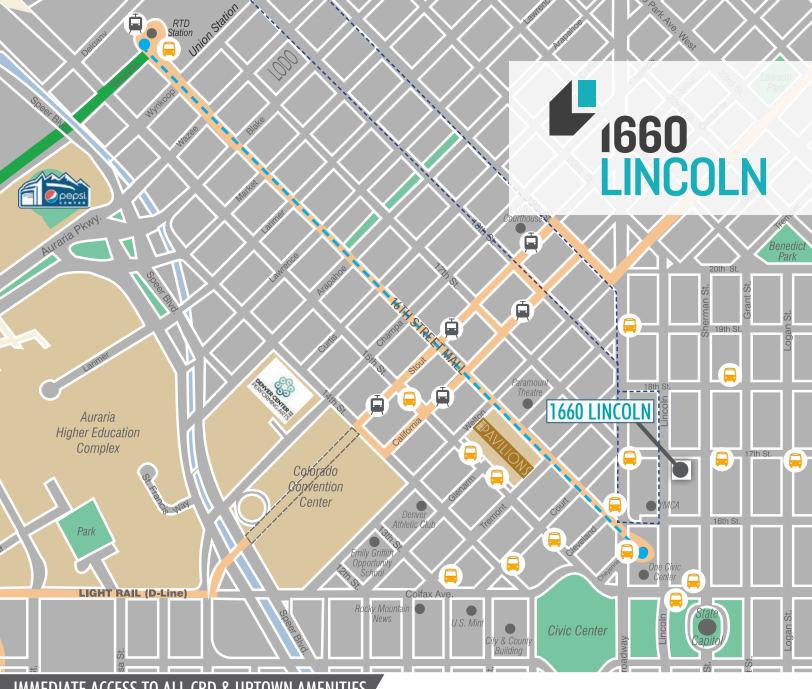

## **IMMEDIATE ACCESS TO ALL CBD & UPTOWN AMENITIES**

Free MetroRide

Free MallRide

Light Rail

**Bus Terminals** 

More than thirty restaurants within a 3 minute walk! Easy Access to all of CBD's amenities:

- All Light Rail Lines
- Free MetroRide & MallRide
- Sixteenth Street Mall
- Civic Center Park
- Colorado Convention Center
- **Denver Center for the Performing Arts**
- Pepsi Center
- Coors Field
- **Union Station**