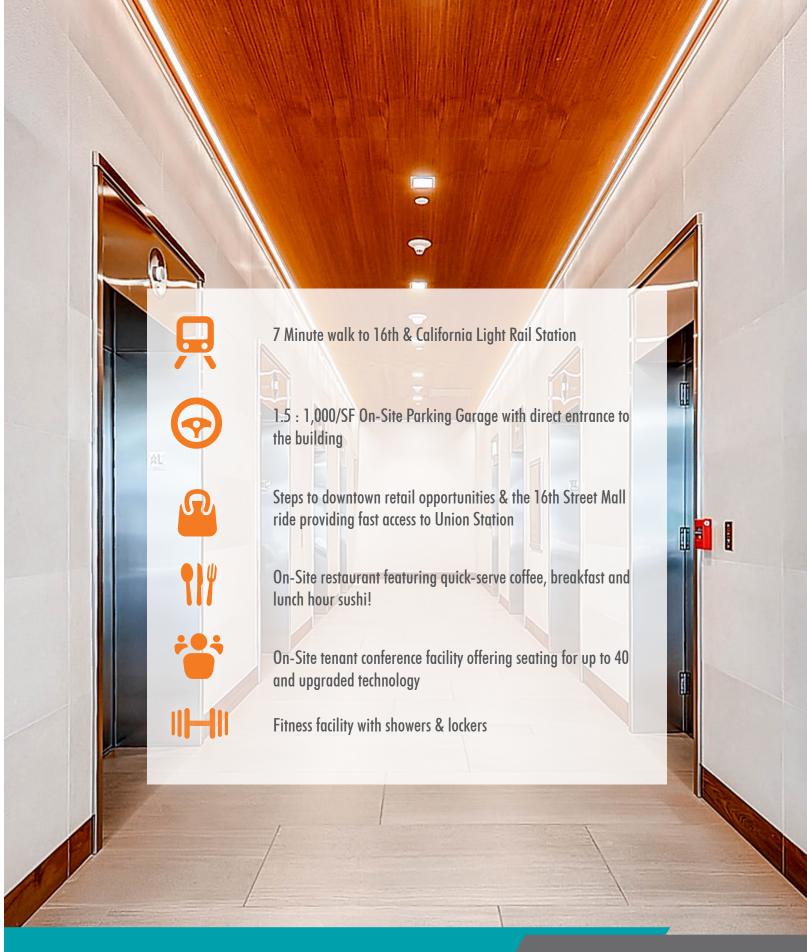

## **IMMEDIATE ACCESS TO ALL CBD & UPTOWN AMENITIES**

Free MetroRide

Free MallRide

Light Rail

**Bus Terminals** 

More than thirty restaurants within a 3 minute walk! Easy Access to all of CBD's amenities:

- All Light Rail Lines
- Free MetroRide & MallRide
- Sixteenth Street Mall
- Civic Center Park
- Colorado Convention Center
- **Denver Center for the Performing Arts**
- Pepsi Center
- Coors Field
- **Union Station**