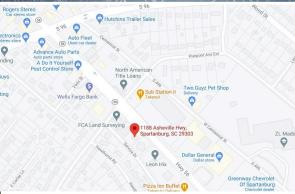

## 1188 Asheville Hwy.

Spartanburg, South Carolina

## For Sale or Lease

Freestanding office space on 7-lane Asheville Hwy near Spartanburg Medical Center, Wofford College, and I-585 convenient to I-26 & I-85.

- 1,848 sf on .31 acres
- 15,100 cpd (2019 SCDOT)
- 16 parking spaces (plus dumpster area)
- Unzoned: Spartanburg County Comm Improved
- Tax Map: 7-07-12-051.00