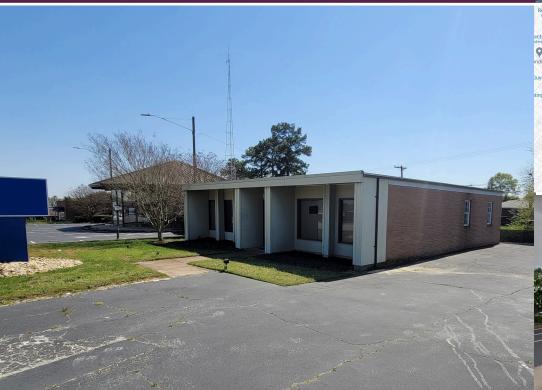

## 1188 Asheville Hwy.

Spartanburg, South Carolina

## For Sale or Lease

Freestanding office space on 7-lane Asheville Hwy near Spartanburg Medical Center, Wofford College, and I-585 convenient to I-26 & I-85.

- 1,848 sf on .31 acres
- 15,100 cpd (2019 SCDOT)
- 16 parking spaces (plus dumpster area)
- Unzoned: Spartanburg County Comm Improved
- Tax Map: 7-07-12-051.00